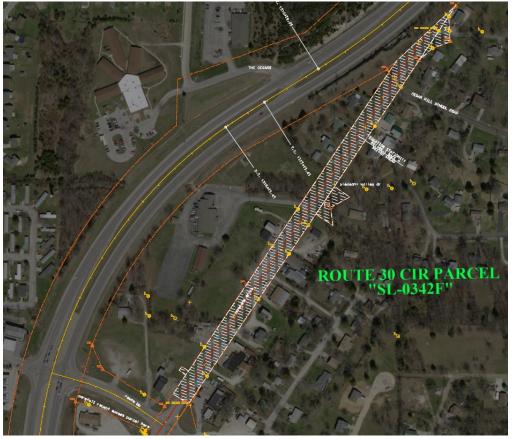

**SL-0342F** Approximately 0.4 miles of old route 30 (aka Veterans Drive) southward from near May Road to the northern line of the route BB-30 connector.

**SL-0342G** Approximately 0.2 miles of old route 30 (aka Veterans Drive) from the southern line of the route BB-30 connector southward to past El Grande Drive.