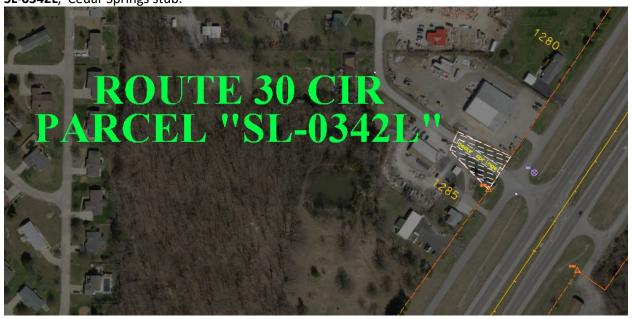

SL-0342J Local Hillsboro Rd stub.

SL-0342K Silver Lane stub just west of J

**SL-0342L**, Cedar Springs stub.