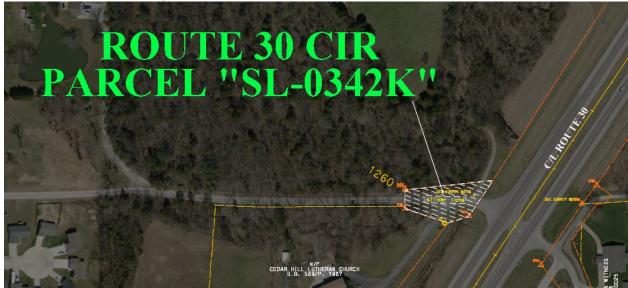

SL-0342J Local Hillsboro Rd stub.

SL-0342K Silver Lane stub just west of J

**SL-0342L**, Cedar Springs stub.