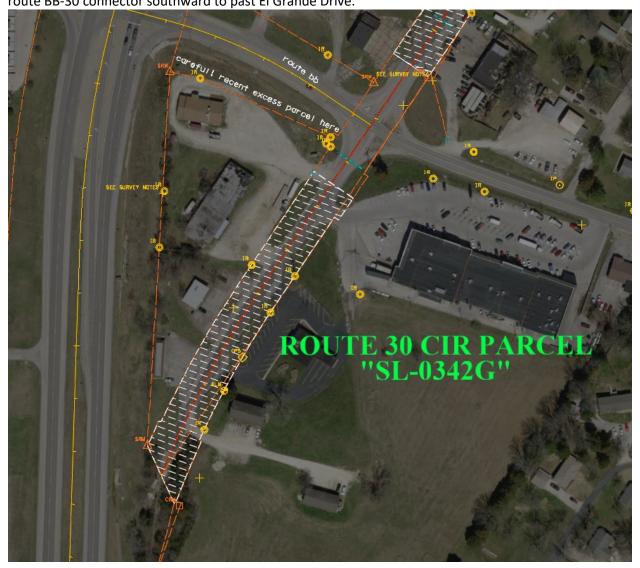

**SL-0342F** Approximately 0.4 miles of old route 30 (aka Veterans Drive) southward from near May Road to the northern line of the route BB-30 connector.

**SL-0342G** Approximately 0.2 miles of old route 30 (aka Veterans Drive) from the southern line of the route BB-30 connector southward to past El Grande Drive.