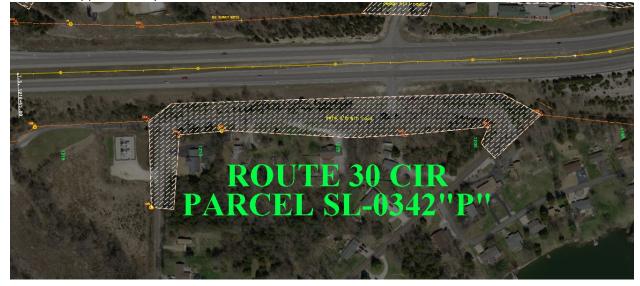

**Route 30 Southwest section** with SL-0342E, SL-0342F, SL-0342G, SL-0342J, SL-0342K, SL-0342L, and SL-0342P.

Note that the limits are approximate and subject to refinement.

**SL-0342E** Approximately 0.6 miles of old route 30 (aka Gravois Road) from near Campbell drive westward to past Byrnesville Road. Also include connector road (Cedar Hill Road).