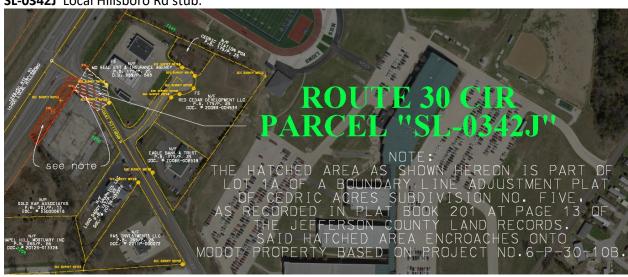

SL-0342J Local Hillsboro Rd stub.

SL-0342K Silver Lane stub just west of J

**SL-0342L**, Cedar Springs stub.