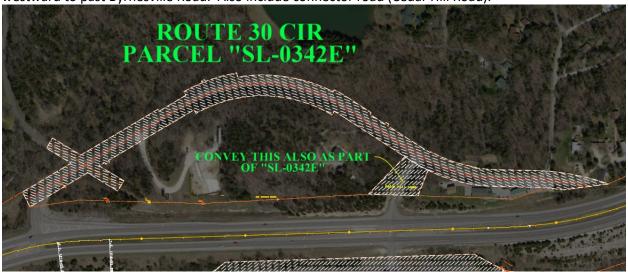

**Route 30 Southwest section** with SL-0342E, SL-0342F, SL-0342G, SL-0342J, SL-0342K, SL-0342L, and SL-0342P.

Note that the limits are approximate and subject to refinement.

**SL-0342E** Approximately 0.6 miles of old route 30 (aka Gravois Road) from near Campbell drive westward to past Byrnesville Road. Also include connector road (Cedar Hill Road).