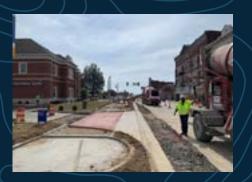

## **HIGHLIGHT**

improved roadway leading into historic downtown with resurfacing, new curband-gutter, new storm sewer system and stormwater BMPs, ADA-compliant curb ramps and sidewalks, and utility relocations.