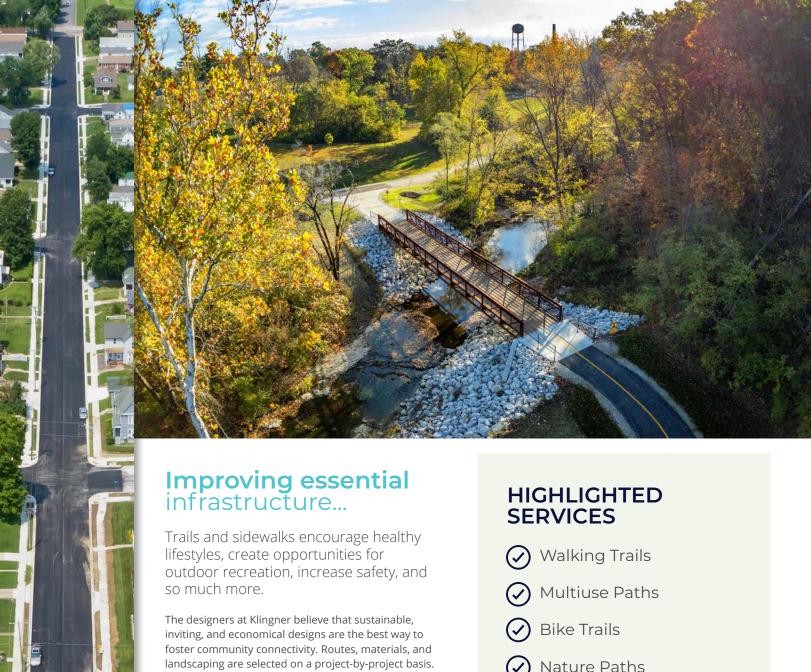

### **Accessible Experiences**

Whether we are designing a neighborhood sidewalk or wooded walking trail, continuous accessibility is one of our top priorities. Klingner plans sidewalk / trail widths, slopes, and cross slopes; curb ramps and detectable warnings; gutters; and driveway approaches to facilitate safe passage for all users. In our recreational trails, this manifests in carefully-chosen routes that not only showcase an area's natural beauty, but that also minimize grading work – ultimately reducing construction costs.