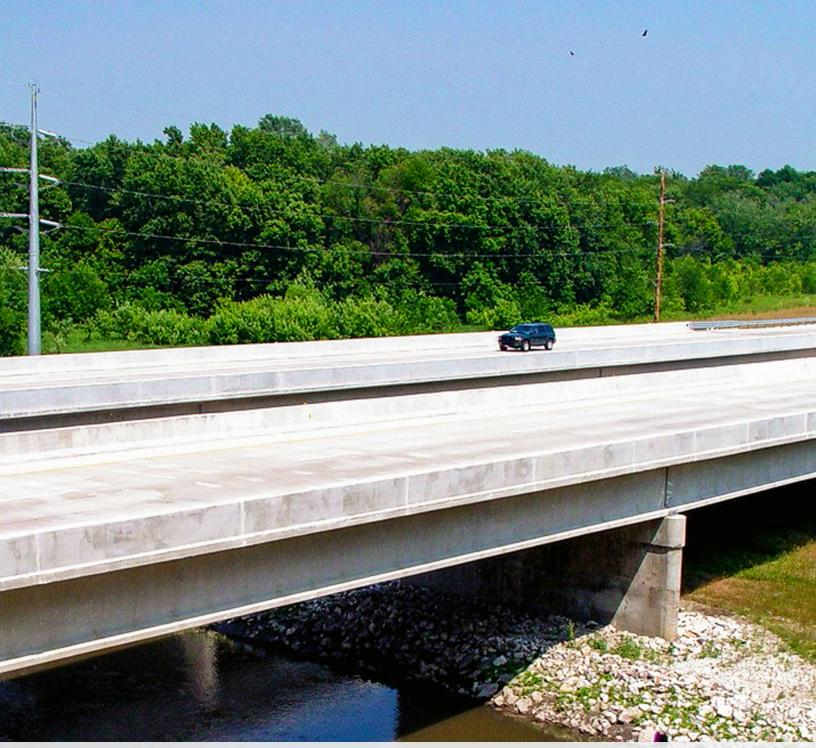

## Spanning A Wide Range of Experience A quick look at our portfolio show diverse Klingner's bridge projects

A quick look at our portfolio shows just how diverse Klingner's bridge projects are. Dozens of concrete superstructure bridges have been designed by our team, with countless additional multi-barrel culverts completed over the past 30 years for counties and Departments of Transportation. Our firm also specializes in steel superstructure bridge designs, from the typical single-span structure on a rural highway to multi-span curved girder bridges on expressways. This experience has allowed our staff to develop proprietary design guides to quickly spot solutions and expedite design schedules.

100+

Bridge Designs, Rehabilitations & Inspections In The Last 15 Years