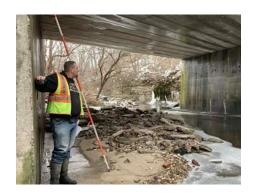

## NBIS Bridge Inspections

Our engineers are meticulous, capturing accurate conditions and providing realistic answers to maintain safe bridge operation.

When clients choose Klingner, they know they're getting results they can trust. Klingner's inspection team is comprised of engineers with National Bridge Inspection Standards (NBIS) certification who regularly perform inspections for municipalities, counties, and Departments of Transportation. The same care is taken with every bridge to determine structural and functional conditions, identify and document deficiencies, determine whether a structure meets service requirements, deliver detailed inspection reports, and provide recommendations for repairs.