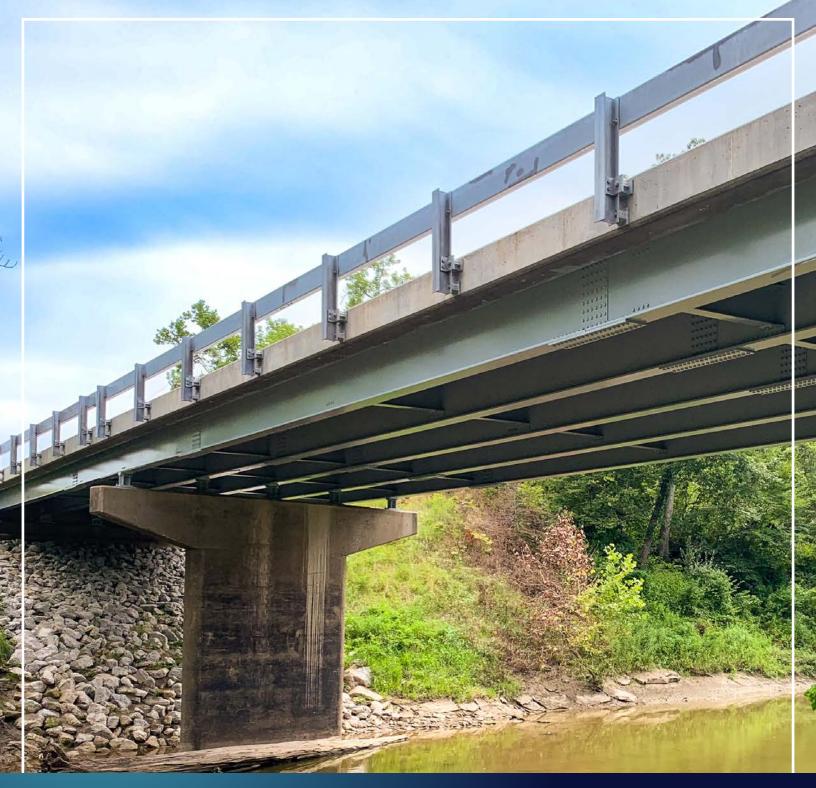

## Spanning A Wide Range of Experience A quick look at our portfolio show diverse Klingner's bridge projects

A quick look at our portfolio shows just how diverse Klingner's bridge projects are. Dozens of concrete superstructure bridges have been designed by our team, with countless additional multi-barrel culverts completed over the past 30 years for counties and Departments of Transportation. Our firm also specializes in steel superstructure bridge designs, from the typical single-span structure on a rural highway to multi-span curved girder bridges on expressways. This experience has allowed our staff to develop proprietary design guides to quickly spot solutions and expedite design schedules.