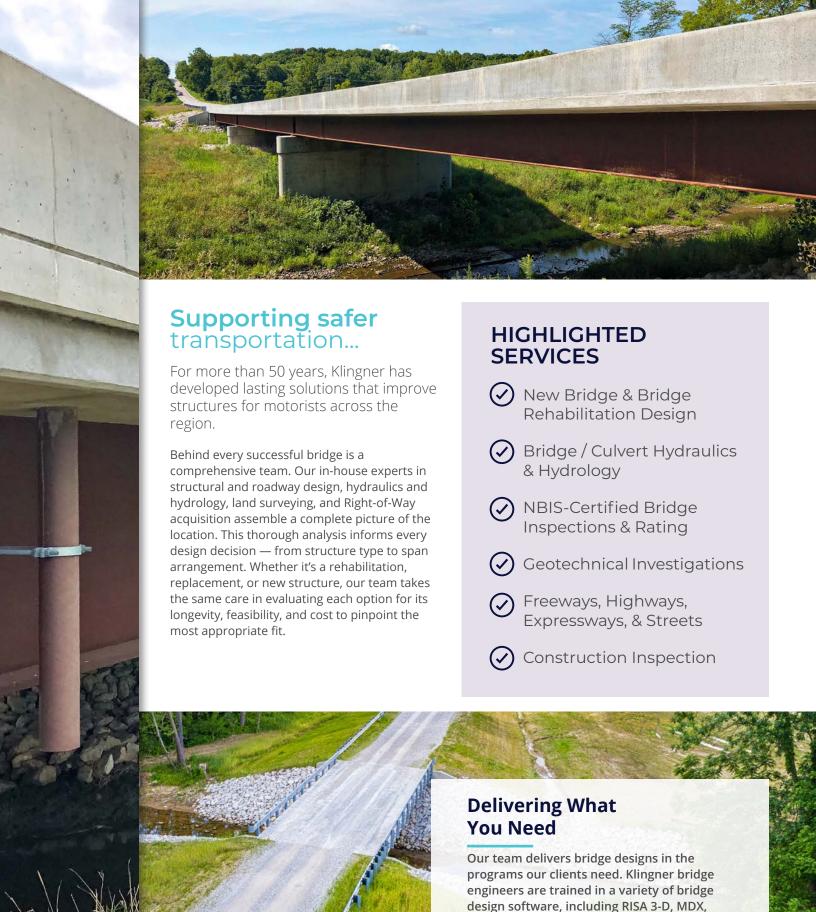

## Spanning A Wide Range of Experience A quick look at our portfolio show diverse Klingner's bridge projects

A quick look at our portfolio shows just how diverse Klingner's bridge projects are. Dozens of concrete superstructure bridges have been designed by our team, with countless additional multi-barrel culverts completed over the past 30 years for counties and Departments of Transportation. Our firm also specializes in steel superstructure bridge designs, from the typical single-span structure on a rural highway to multi-span curved girder bridges on expressways. This experience has allowed our staff to develop proprietary design guides to quickly spot solutions and expedite design schedules.