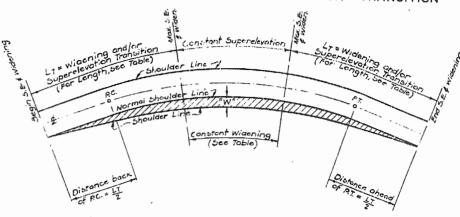

The cost of constructing Ditati Blocks in "Machine Grading" direct is to be included in the contract unit price for Machine Grading".

SCHEME OF WIDENING AND SUPERELEVATION TRANSITION

| SUPERELEVATION AND WIDENING DATA |               |       |               |           |        |           |     |        |     |
|----------------------------------|---------------|-------|---------------|-----------|--------|-----------|-----|--------|-----|
| Degree                           | Design Speeds |       |               |           |        |           |     |        |     |
| of Curve                         | 30 or Less    |       |               | 40 M.R.H. |        | 50 M.R.H. |     |        |     |
| . <i>D</i> c                     | 5             | W     | LT            | 5         | W      | LT        | 5   | W      | LT  |
| C° to 1º00'                      | .0            | 0     | 0             | 0         | 0      | 0         | 0   | 0      | 0   |
| :01' to 1°-30'                   | .01           | 0     | 150           | .02       | 0      | 150       | .02 | 0      | 150 |
| 2° <u>00'</u>                    | .01           | 0     | /50           | .02       | 0      | 150       | .03 | 0      | 150 |
| 2°-30′                           | .01           | 0     | 150           | .03       | . 0    | 150       | .04 | 0      | 150 |
| 3°-00'                           | .02           | C     | 150           | .03       | 0      | 150       | .05 | 0      | 150 |
| 3°-30′                           | ,02           | 0     | 150           | .04       | 0      | 150       | .06 | 0      | 150 |
| 4°                               | .02           | 0     | 150           | .04       | 0      | 150       | .06 | 0      | 150 |
| 5°                               | .03           | _ 0   | 150           | .05       | 0      | 150       | .08 | 3      | /50 |
| 6°                               | .03           | _0    | 150           | .06       | 0      | 150       | .08 | 2.0    | 200 |
| 7°                               | .04           | 0     | 150           | .07       | 0      | 150       | .08 | 2.0    | 250 |
| 8°                               | .05           | 0     | 150           | .08       | 2.0'   | 150       | .08 | 2.0    | 300 |
| . 9°                             | .05           | 2.0'  | 150           | .08       | 2.0    | 150       | .08 | 3.0    | 300 |
| /0° .                            | .06           | 2,0   | 150           | .08       | 2.0    | 200       | Mo  | r. Cui | -ve |
| //°                              | .06           | 2.0'  | 150           | .08       | 3.0'   | 200       |     |        |     |
| /2°                              | .07           | 2.0   | 150           | .08       | 3.0    | 200       |     |        |     |
| /3°                              | .07           | 2.0   | 150           | .08       | 3.0    | 250       | )   |        |     |
| 14°                              | .08           | 2.0'  | 150           | .08       | 3.0    | 250       | 1   |        |     |
| 15°                              | 30.           | 3.Q'  | 150           | Ma        | x. Cur | ve        | ĺ   |        |     |
| 15°00' to 22°59'                 | .08           | 3.0'  | 150           |           | 14°00  |           | ı   |        |     |
| 23°-00' to 23°-59'               | .08           | 4.0   | į <i>15</i> 0 | ]         |        |           |     |        |     |
| 24°00' \$ above                  | .08           | .1.oʻ | 200           |           |        |           |     |        |     |
| ~ NOTES -                        |               |       |               |           |        |           |     |        |     |

5-denotes Superelevation in feet per foot.
W-denotes Widening of surfacing and inside
Snoulder in feet

Ly-denotes length of superelevation and/or widering transition in feet.

Crown, is to be eliminated on all Superelevated Curves sclues for degrees of curve not shown in above table Shall be identical with those for the nearest resulated curve. In case of tie, use values for next higher degree curve.