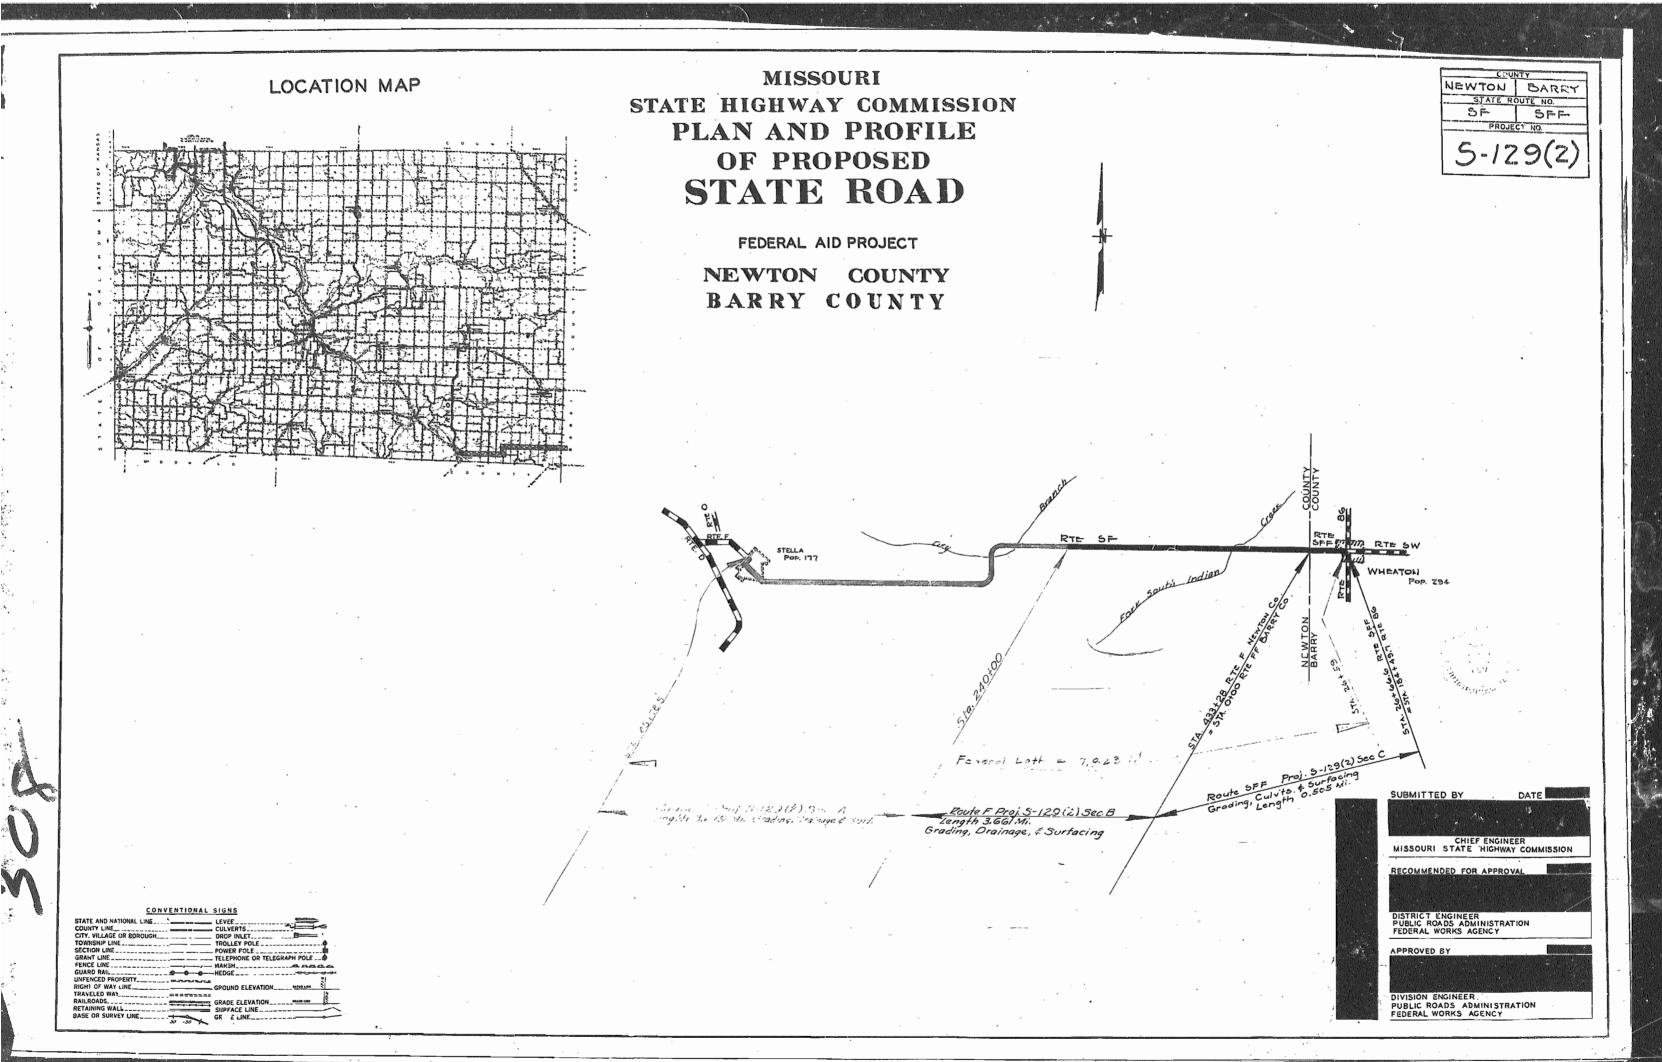

MISSOURI STATE HIGHWAY COMMISSION
TYPICAL SECTIONS
FOR
74 FT GRADED FARTH

24 FT. GRADED EARTH

SUPPLEMENTARY ROADS

(DESIGN SPEED 40 M.P. H.)

ROUTE: SF COUNTY: NEWTON BARRY PROJ. OR-SEC: 5-129(2) Secs. A,B&C

IIAC-6

LOCATION STELLA EASTERLY TO THE BARRY CO. LINE

TYPE GRADED EARTH, CULVERTS & CHAT SURFACE