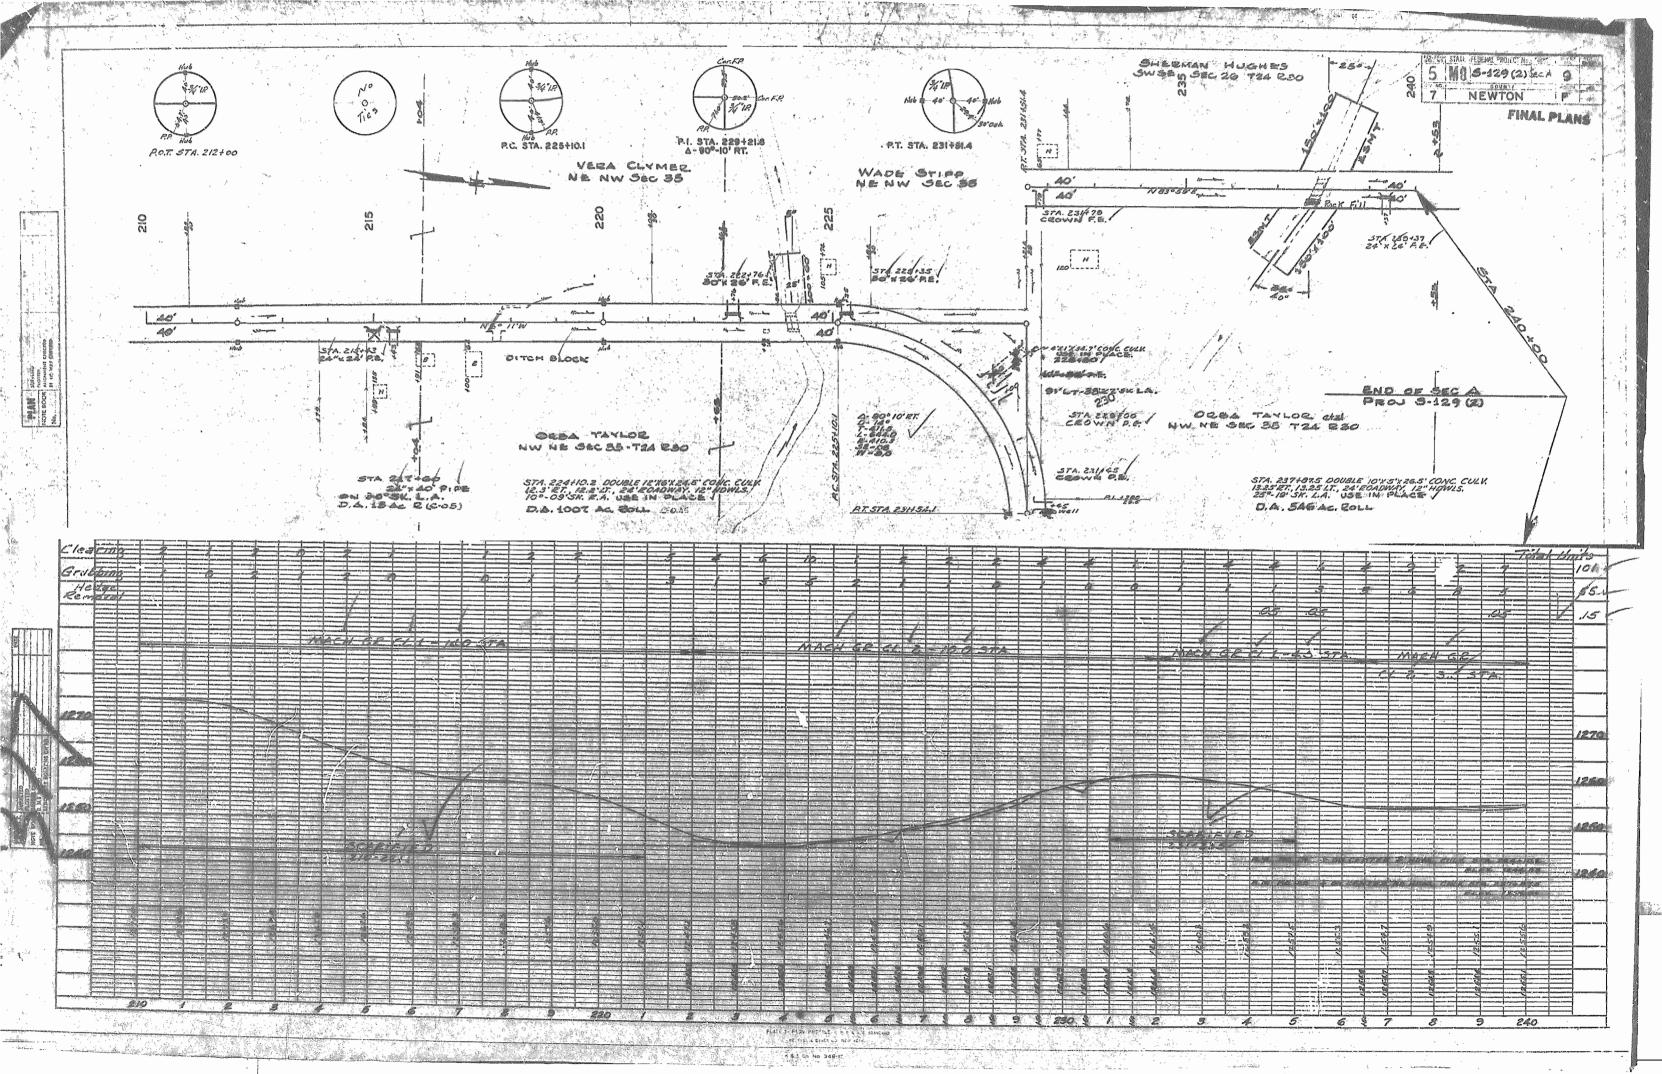

SEKERAL NOTES!-

Machine Greating and Reconditioning Rdwy. Shall be completed in accordance with these Typical Sections using the straight of archives except as otherwise noted on Plan Sheets and as required to provide proper drainage. Covering of at least I foot will be required over all arainage structures located Winnin machine and Reconditioning Rdwy sections.

In transitioning from one slope to another use a 25 foot length of transition;

All information shown on these TYPICAL SECTIONS is for the cumpose of transiting the required parabolic from an tangent section, and general design and Construction; details. Actual construction of tradeed widths slop to depth and width of different values of different victors of the actual transition on Construction of the foreign. Show & Papers on the eta on an already on the foreign.

Hand firmsning, of side sinces of futo scales of the control or sourced. Mosture to posting to a signoth plane will be some correct something to a signoth plane will be

Chiesa otherwise consum on the cliens, the rolling and ditch of all cross road Culverts shall be widened to five (5) feet at the inlet with a rinty (50) root transition to the standard roadway ditch, in "Machine Grading" limits the cost of this excavation is to be included in the contract unit price for Machine Grading.

The cost of constructing Ditati Blocks in "Machine Grading" direct is to be included in the contract unit price for Machine Grading".

SCHEME OF WIDENING AND SUPERELEVATION TRANSITION

| SUPERELEVATION AND WIDENING DATA |               |       |               |           |        |           |     |        |     |
|----------------------------------|---------------|-------|---------------|-----------|--------|-----------|-----|--------|-----|
| Degree                           | Design Speeds |       |               |           |        |           |     |        |     |
| of Curve                         | 30 or Less    |       |               | 40 M.R.H. |        | 50 M.R.H. |     |        |     |
| . <i>D</i> c                     | 5             | W     | LT            | 5         | W      | LT        | 5   | W      | LT  |
| C° to 1º00'                      | .0            | 0     | 0             | 0         | 0      | 0         | 0   | 0      | 0   |
| :01' to 1°-30'                   | .01           | 0     | 150           | .02       | 0      | 150       | .02 | 0      | 150 |
| 2° <u>00'</u>                    | .01           | 0     | /50           | .02       | 0      | 150       | .03 | 0      | 150 |
| 2°-30′                           | .01           | 0     | 150           | .03       | . 0    | 150       | .04 | 0      | 150 |
| 3°-00'                           | .02           | C     | 150           | .03       | 0      | 150       | .05 | 0      | 150 |
| 3°-30′                           | ,02           | 0     | 150           | .04       | 0      | 150       | .06 | 0      | 150 |
| 4°                               | .02           | 0     | 150           | .04       | 0      | 150       | .06 | 0      | 150 |
| 5°                               | .03           | _ 0   | 150           | .05       | 0      | 150       | .08 | 3      | /50 |
| 6°                               | .03           | _0    | 150           | .06       | 0      | 150       | .08 | 2.0    | 200 |
| 7°                               | .04           | 0     | 150           | .07       | 0      | 150       | .08 | 2.0    | 250 |
| 8°                               | .05           | 0     | 150           | .08       | 2.0'   | 150       | .08 | 2.0    | 300 |
| . 9°                             | .05           | 2.0'  | 150           | .08       | 2.0    | 150       | .08 | 3.0    | 300 |
| /0° .                            | .06           | 2,0   | 150           | .08       | 2.0    | 200       | Mo  | r. Cui | -ve |
| //°                              | .06           | 2.0'  | 150           | .08       | 3.0'   | 200       |     |        |     |
| /2°                              | .07           | 2.0   | 150           | .08       | 3.0    | 200       |     |        |     |
| /3°                              | .07           | 2.0   | 150           | .08       | 3.0    | 250       | )   |        |     |
| 14°                              | .08           | 2.0'  | 150           | .08       | 3.0    | 250       | 1   |        |     |
| 15°                              | 30.           | 3.Q'  | 150           | Ma        | x. Cur | ve        | ĺ   |        |     |
| 15°00' to 22°59'                 | .08           | 3.0'  | 150           |           | 14°00  |           | ı   |        |     |
| 23°-00' to 23°-59'               | .08           | 4.0   | į <i>15</i> 0 | ]         |        |           |     |        |     |
| 24°00' \$ above                  | .08           | .1.oʻ | 200           |           |        |           |     |        |     |
| ~ NOTES -                        |               |       |               |           |        |           |     |        |     |

5-denotes Superelevation in feet per foot.
W-denotes Widening of surfacing and inside
Snoulder in feet

Ly-denotes length of superelevation and/or widering transition in feet.

Crown, is to be eliminated on all Superelevated Curves sclues for degrees of curve not shown in above table Shall be identical with those for the nearest resulated curve. In case of tie, use values for next higher degree curve.