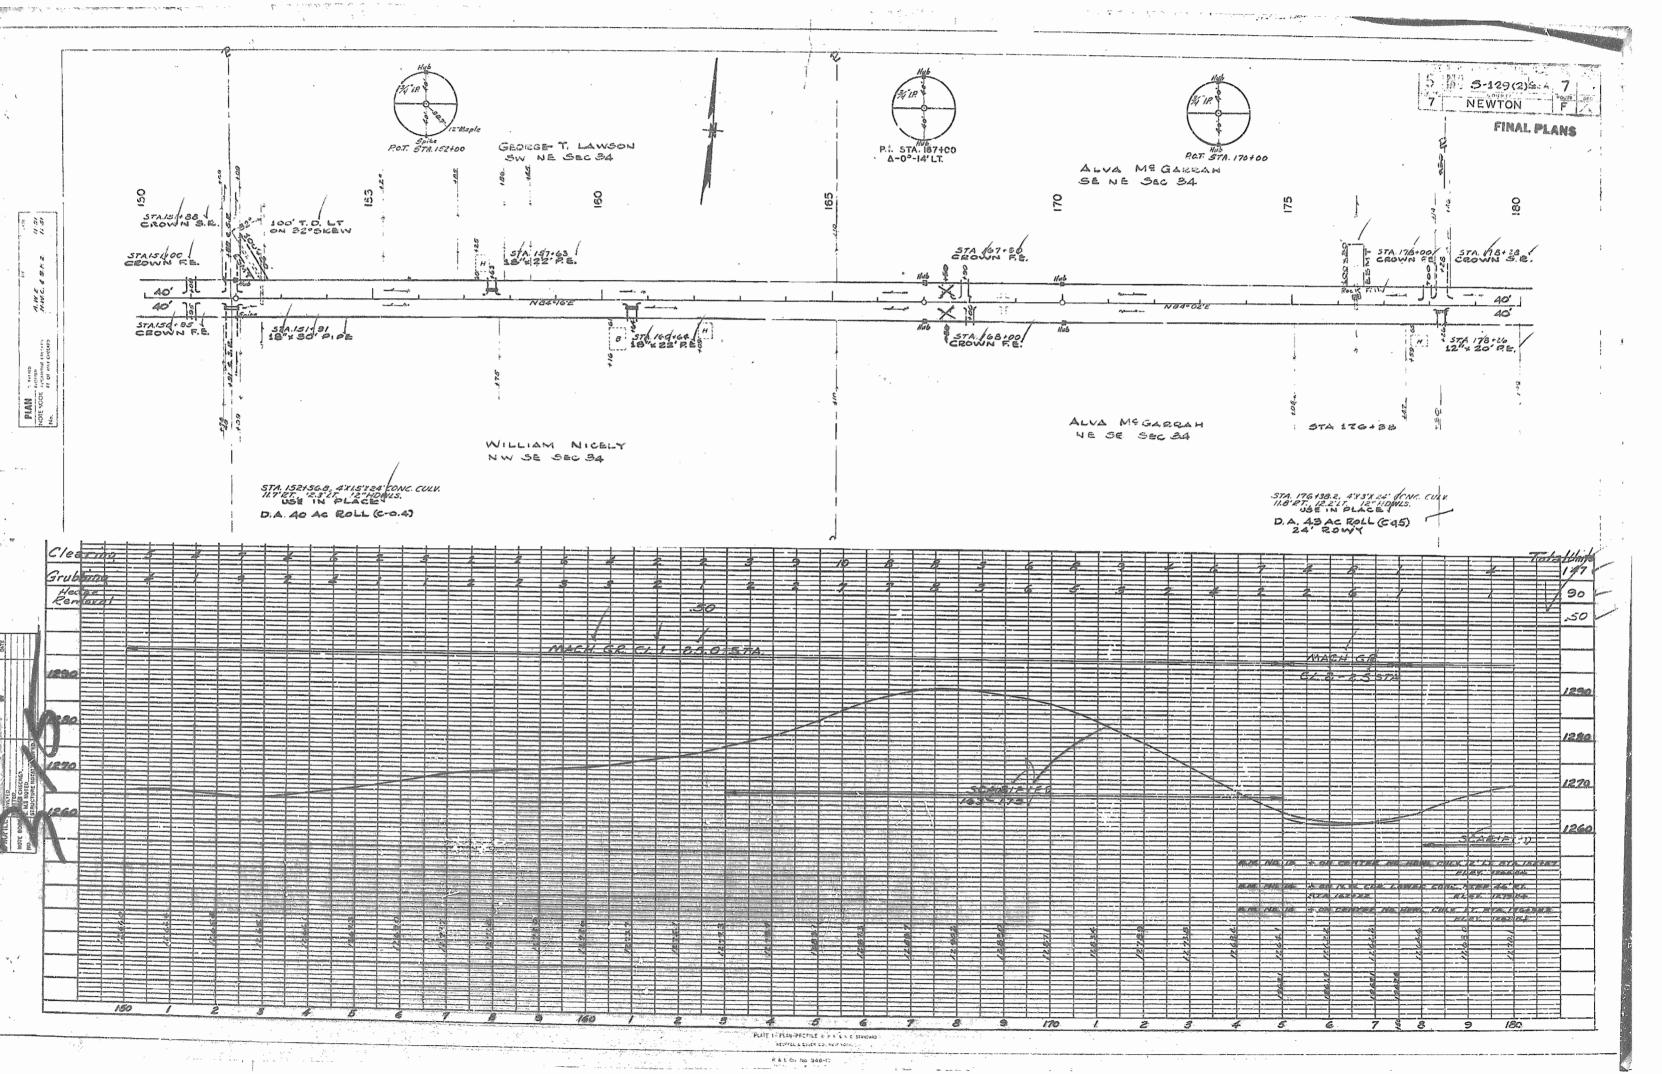

SEKERAL NOTES!-

Machine Greating and Reconditioning Rdwy. Shall be completed in accordance with these Typical Sections using the straight of archives except as otherwise noted on Plan Sheets and as required to provide proper drainage. Covering of at least I foot will be required over all arainage structures located Winnin machine and Reconditioning Rdwy sections.

In transitioning from one slope to another use a 25 foot length of transition;

All information shown on these TYPICAL SECTIONS is for the cumpose of transiting the required parabolic from an tangent section, and general design and Construction; details. Actual construction of tradeed widths slop to depth and width of different values of different victors of the actual transition on Construction of the foreign. Show & Papers on the eta on an already on the foreign.

Hand firmsning, of side sinces of futo scales of the control or sourced. Mosture to posting to a signoth plane will be some correct something to a signoth plane will be

Chiesa otherwise consum on the cliens, the rolling and ditch of all cross road Culverts shall be widened to five (5) feet at the inlet with a rinty (50) root transition to the standard roadway ditch, in "Machine Grading" limits the cost of this excavation is to be included in the contract unit price for Machine Grading.

The cost of constructing Ditati Blocks in "Machine Grading" direct is to be included in the contract unit price for Machine Grading".

SCHEME OF WIDENING AND SUPERELEVATION TRANSITION

| SUPERELEVATION AND WIDENING DATA |               |       |               |           |        |           |     |        |     |
|----------------------------------|---------------|-------|---------------|-----------|--------|-----------|-----|--------|-----|
| Degree                           | Design Speeds |       |               |           |        |           |     |        |     |
| of Curve                         | 30 or Less    |       |               | 40 M.R.H. |        | 50 M.R.H. |     |        |     |
| . <i>D</i> c                     | 5             | W     | LT            | 5         | W      | LT        | 5   | W      | LT  |
| C° to 1º00'                      | .0            | 0     | 0             | 0         | 0      | 0         | 0   | 0      | 0   |
| :01' to 1°-30'                   | .01           | 0     | 150           | .02       | 0      | 150       | .02 | 0      | 150 |
| 2° <u>00'</u>                    | .01           | 0     | /50           | .02       | 0      | 150       | .03 | 0      | 150 |
| 2°-30′                           | .01           | 0     | 150           | .03       | . 0    | 150       | .04 | 0      | 150 |
| 3°-00'                           | .02           | C     | 150           | .03       | 0      | 150       | .05 | 0      | 150 |
| 3°-30′                           | ,02           | 0     | 150           | .04       | 0      | 150       | .06 | 0      | 150 |
| 4°                               | .02           | 0     | 150           | .04       | 0      | 150       | .06 | 0      | 150 |
| 5°                               | .03           | _ 0   | 150           | .05       | 0      | 150       | .08 | 3      | /50 |
| 6°                               | .03           | _0    | 150           | .06       | 0      | 150       | .08 | 2.0    | 200 |
| 7°                               | .04           | 0     | 150           | .07       | 0      | 150       | .08 | 2.0    | 250 |
| 8°                               | .05           | 0     | 150           | .08       | 2.0'   | 150       | .08 | 2.0    | 300 |
| . 9°                             | .05           | 2.0'  | 150           | .08       | 2.0    | 150       | .08 | 3.0    | 300 |
| /0° .                            | .06           | 2,0   | 150           | .08       | 2.0    | 200       | Mo  | r. Cui | -ve |
| //°                              | .06           | 2.0'  | 150           | .08       | 3.0'   | 200       |     |        |     |
| /2°                              | .07           | 2.0   | 150           | .08       | 3.0    | 200       |     |        |     |
| /3°                              | .07           | 2.0   | 150           | .08       | 3.0    | 250       | )   |        |     |
| 14°                              | .08           | 2.0'  | 150           | .08       | 3.0    | 250       | 1   |        |     |
| 15°                              | 30.           | 3.Q'  | 150           | Ma        | x. Cur | ve        | ĺ   |        |     |
| 15°00' to 22°59'                 | .08           | 3.0'  | 150           |           | 14°00  |           | ı   |        |     |
| 23°-00' to 23°-59'               | .08           | 4.0   | į <i>15</i> 0 | ]         |        |           |     |        |     |
| 24°00' \$ above                  | .08           | .1.oʻ | 200           |           |        |           |     |        |     |
| ~ NOTES -                        |               |       |               |           |        |           |     |        |     |

5-denotes Superelevation in feet per foot.
W-denotes Widening of surfacing and inside
Snoulder in feet

Ly-denotes length of superelevation and/or widering transition in feet.

Crown, is to be eliminated on all Superelevated Curves sclues for degrees of curve not shown in above table Shall be identical with those for the nearest resulated curve. In case of tie, use values for next higher degree curve.