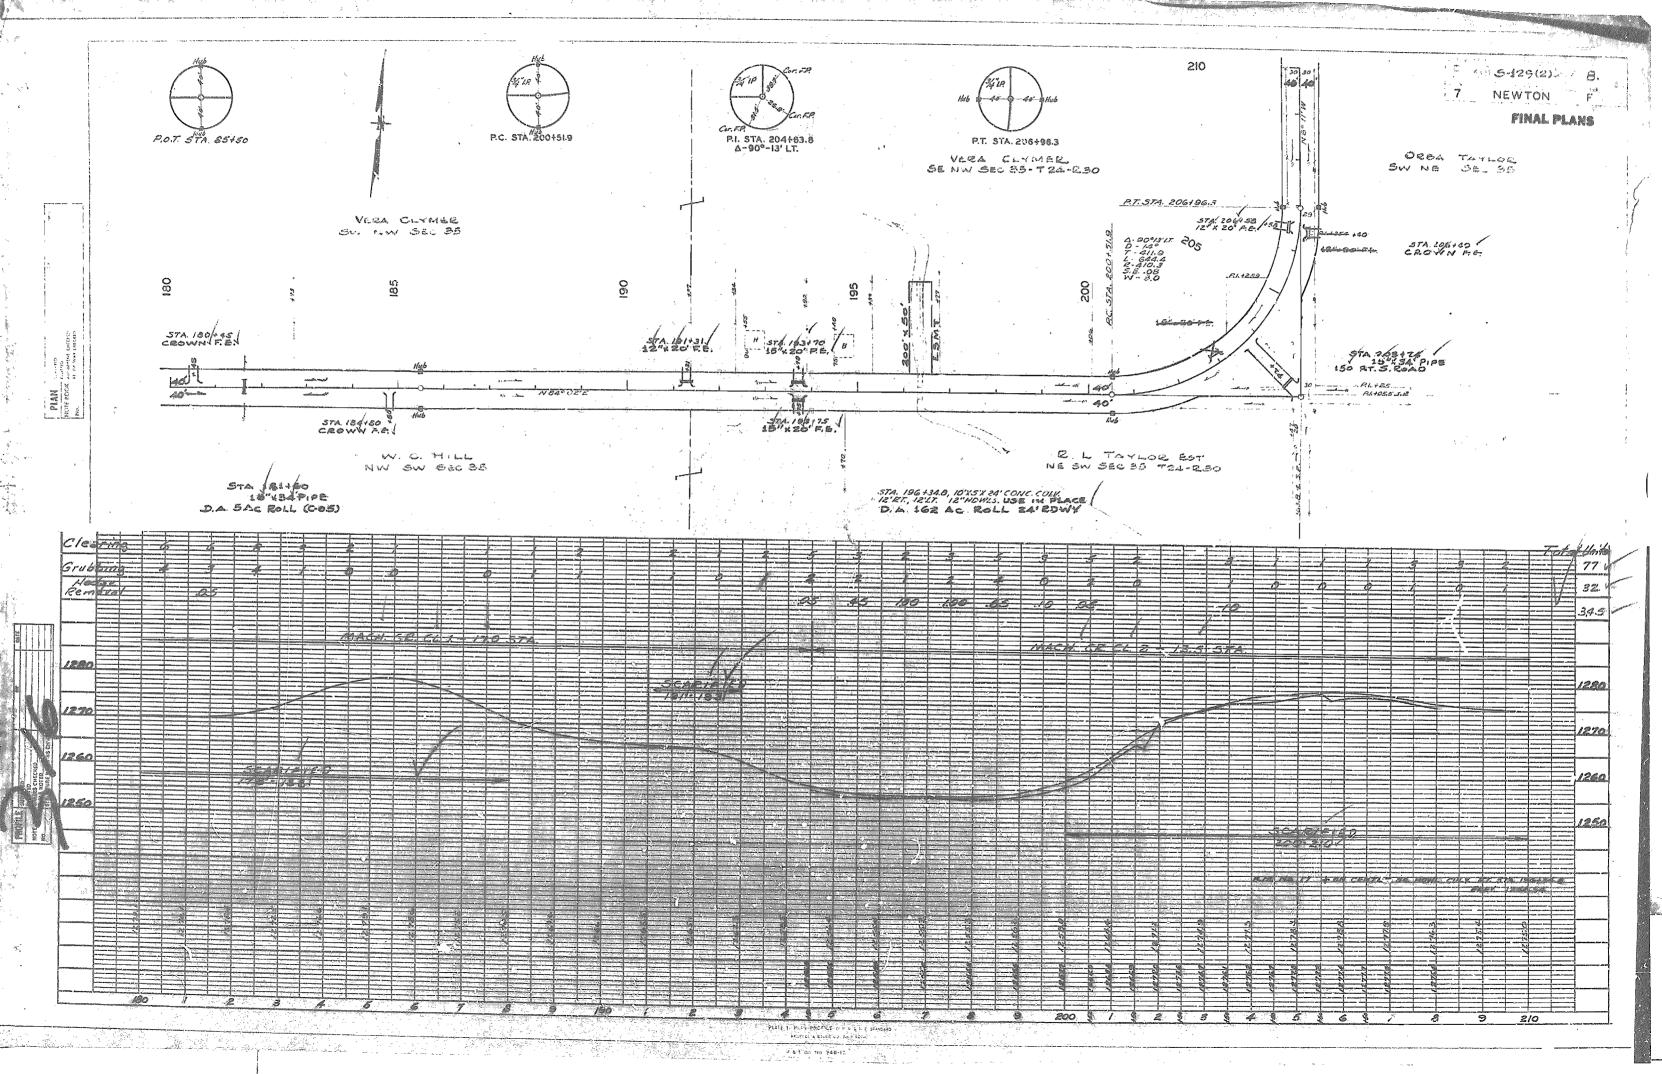

SEKERAL NOTES!-

Machine Greating and Reconditioning Rdwy. Shall be completed in accordance with these Typical Sections using the straight of archives except as otherwise noted on Plan Sheets and as required to provide proper drainage. Covering of at least I foot will be required over all arainage structures located Winnin machine and Reconditioning Rdwy sections.

In transitioning from one slope to another use a 25 foot length of transition;

All information shown on these TYPICAL SECTIONS is for the cumpose of transiting the required parabolic from an tangent section, and general design and Construction; details. Actual construction of tradeed widths slop to depth and width of different values of different victors of the actual transition on Construction of the foreign. Show & Papers on the eta on an already on the foreign.

Hand firmsning, of side sinces of futo scales of the control or sourced. Mosture to posting to a signoth plane will be some correct something to a signoth plane will be

Chiesa otherwise consum on the cliens, the rolling and ditch of all cross road Culverts shall be widened to five (5) feet at the inlet with a rinty (50) root transition to the standard roadway ditch, in "Machine Grading" limits the cost of this excavation is to be included in the contract unit price for Machine Grading.

The cost of constructing Ditati Blocks in "Machine Grading" direct is to be included in the contract unit price for Machine Grading".

SCHEME OF WIDENING AND SUPERELEVATION TRANSITION

| SUPERELEVATION AND WIDENING DATA |               |       |               |           |        |           |     |        |     |
|----------------------------------|---------------|-------|---------------|-----------|--------|-----------|-----|--------|-----|
| Degree                           | Design Speeds |       |               |           |        |           |     |        |     |
| of Curve                         | 30 or Less    |       |               | 40 M.R.H. |        | 50 M.R.H. |     |        |     |
| . <i>D</i> c                     | 5             | W     | LT            | 5         | W      | LT        | 5   | W      | LT  |
| C° to 1º00'                      | .0            | 0     | 0             | 0         | 0      | 0         | 0   | 0      | 0   |
| :01' to 1°-30'                   | .01           | 0     | 150           | .02       | 0      | 150       | .02 | 0      | 150 |
| 2° <u>00'</u>                    | .01           | 0     | /50           | .02       | 0      | 150       | .03 | 0      | 150 |
| 2°-30′                           | .01           | 0     | 150           | .03       | . 0    | 150       | .04 | 0      | 150 |
| 3°-00'                           | .02           | C     | 150           | .03       | 0      | 150       | .05 | 0      | 150 |
| 3°-30′                           | ,02           | 0     | 150           | .04       | 0      | 150       | .06 | 0      | 150 |
| 4°                               | .02           | 0     | 150           | .04       | 0      | 150       | .06 | 0      | 150 |
| 5°                               | .03           | _ 0   | 150           | .05       | 0      | 150       | .08 | 3      | /50 |
| 6°                               | .03           | _0    | 150           | .06       | 0      | 150       | .08 | 2.0    | 200 |
| 7°                               | .04           | 0     | 150           | .07       | 0      | 150       | .08 | 2.0    | 250 |
| 8°                               | .05           | 0     | 150           | .08       | 2.0'   | 150       | .08 | 2.0    | 300 |
| . 9°                             | .05           | 2.0'  | 150           | .08       | 2.0    | 150       | .08 | 3.0    | 300 |
| /0° .                            | .06           | 2,0   | 150           | .08       | 2.0    | 200       | Mo  | r. Cui | -ve |
| //°                              | .06           | 2.0'  | 150           | .08       | 3.0'   | 200       |     |        |     |
| /2°                              | .07           | 2.0   | 150           | .08       | 3.0    | 200       |     |        |     |
| /3°                              | .07           | 2.0   | 150           | .08       | 3.0    | 250       | )   |        |     |
| 14°                              | .08           | 2.0'  | 150           | .08       | 3.0    | 250       | 1   |        |     |
| 15°                              | 30.           | 3.Q'  | 150           | Ma        | x. Cur | ve        | ĺ   |        |     |
| 15°00' to 22°59'                 | .08           | 3.0'  | 150           |           | 14°00  |           | ı   |        |     |
| 23°-00' to 23°-59'               | .08           | 4.0   | į <i>15</i> 0 | ]         |        |           |     |        |     |
| 24°00' \$ above                  | .08           | .1.oʻ | 200           |           |        |           |     |        |     |
| ~ NOTES -                        |               |       |               |           |        |           |     |        |     |

5-denotes Superelevation in feet per foot.
W-denotes Widening of surfacing and inside
Snoulder in feet

Ly-denotes length of superelevation and/or widering transition in feet.

Crown, is to be eliminated on all Superelevated Curves sclues for degrees of curve not shown in above table Shall be identical with those for the nearest resulated curve. In case of tie, use values for next higher degree curve.