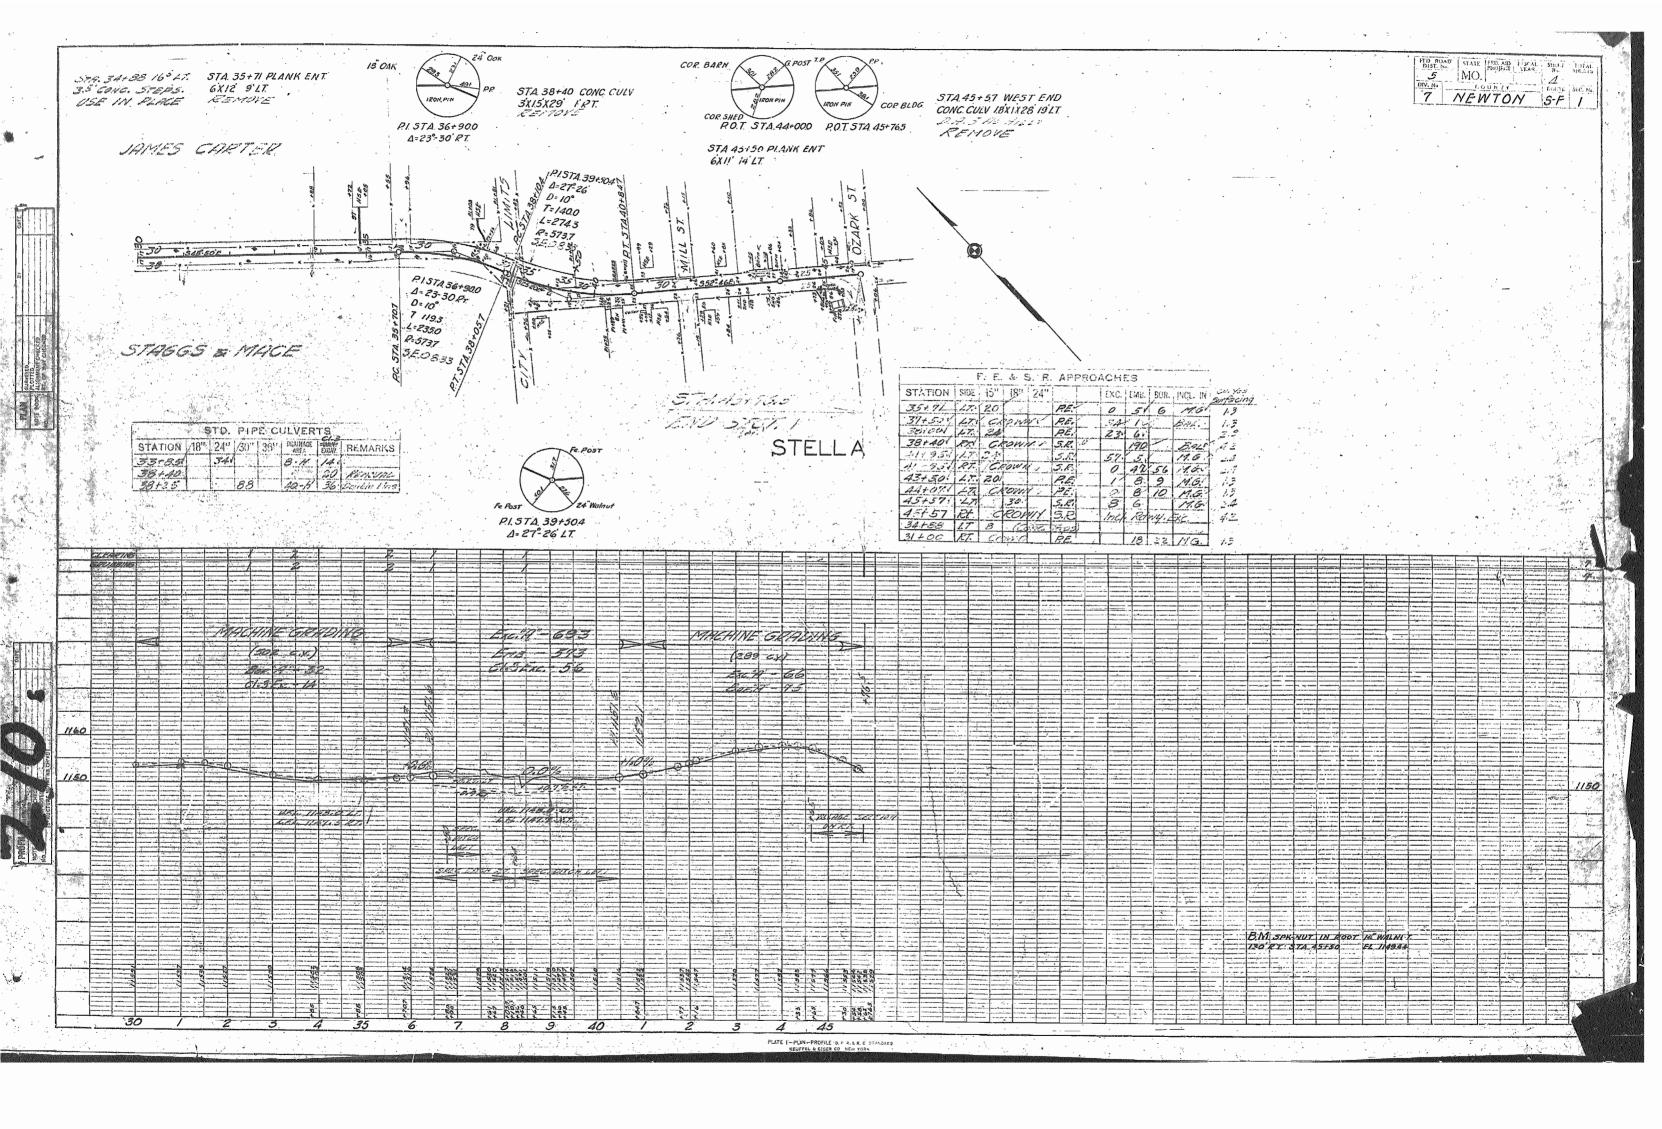

IIAC-6

LOCATION STELLA EASTERLY TO THE BARRY CO. LINE

TYPE GRADED EARTH, CULVERTS & CHAT SURFACE