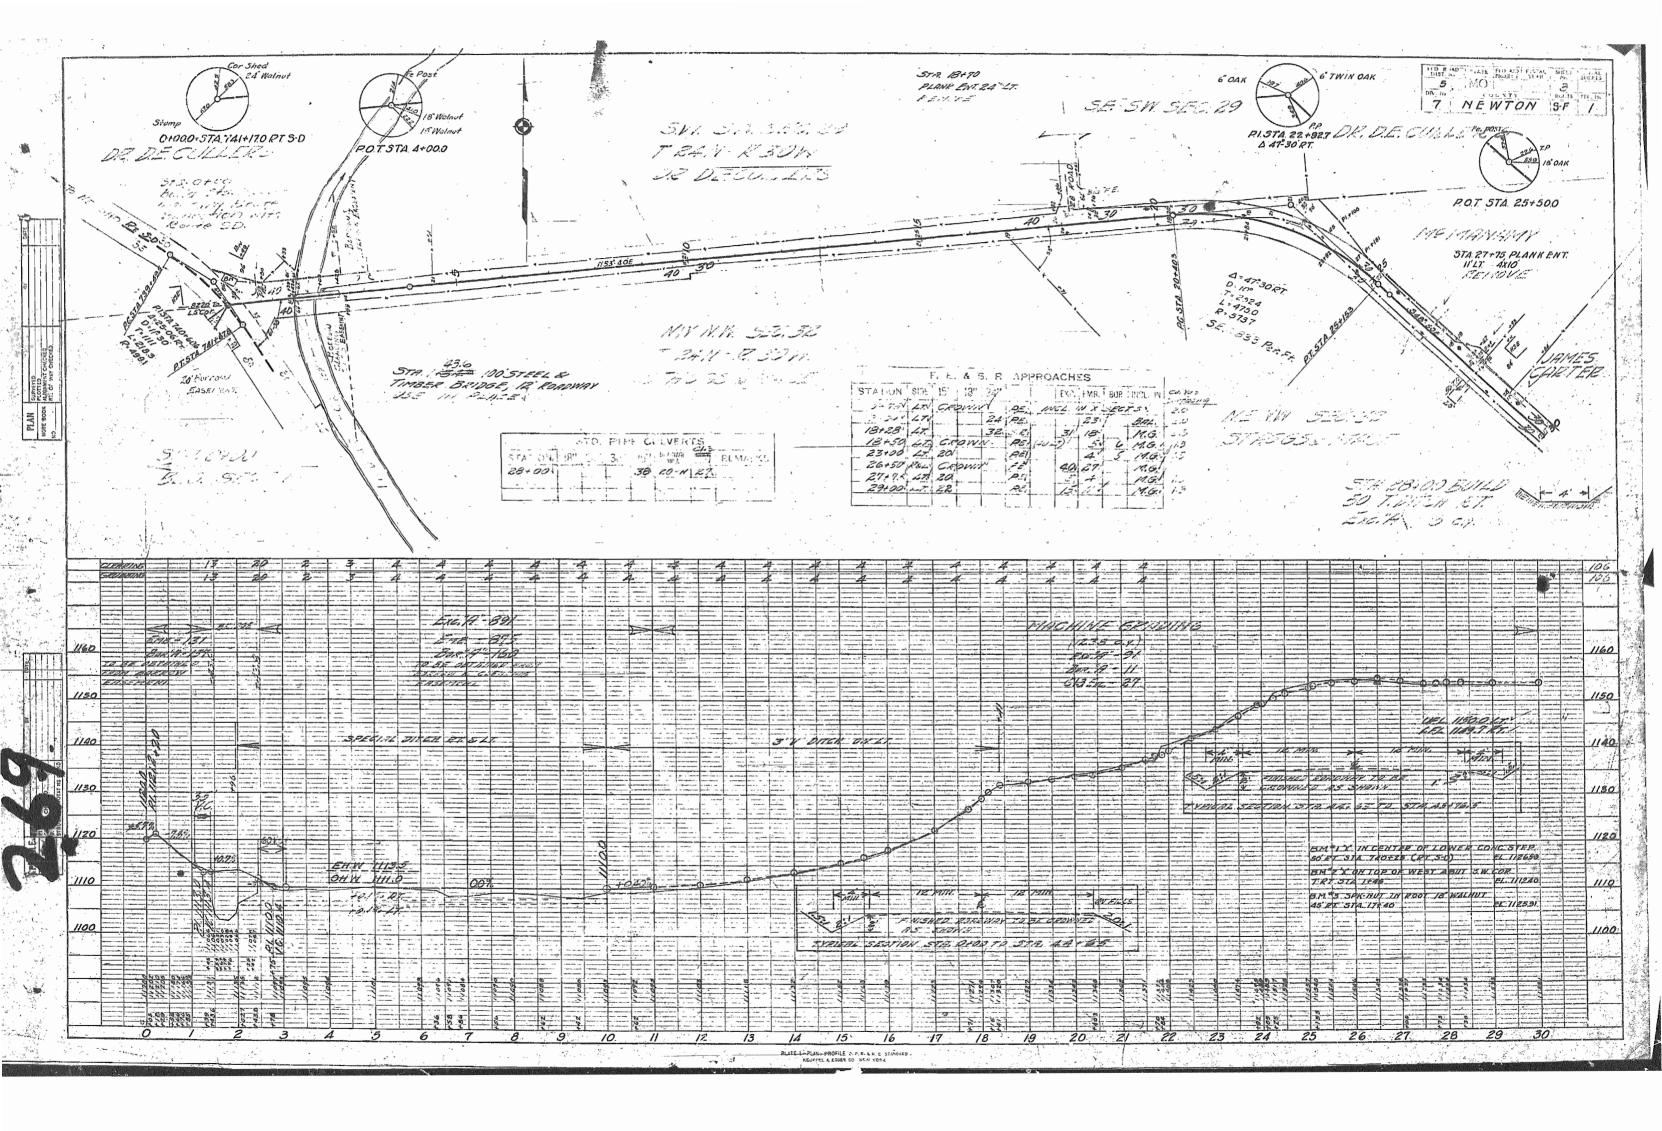

SEKERAL NOTES!-

Machine Greating and Reconditioning Rdwy. Shall be completed in accordance with these Typical Sections using the straight of archives except as otherwise noted on Plan Sheets and as required to provide proper drainage. Covering of at least I foot will be required over all arainage structures located Winnin machine and Reconditioning Rdwy sections.

In transitioning from one slope to another use a 25 foot length of transition;

All information shown on these TYPICAL SECTIONS is for the cumpose of transiting the required parabolic from an tangent section, and general design and Construction; details. Actual construction of tradeed widths slop to depth and width of different values of different victors of the actual transition on Construction of the foreign. Show & Papers on the eta on an already on the foreign.

Hand firmsning, of side sinces of futo scales of the control or sourced. Mosture to posting to a signoth plane will be some correct something to a signoth plane will be

Chiesa otherwise consum on the cliens, the rolling and ditch of all cross road Culverts shall be widened to five (5) feet at the inlet with a rinty (50) root transition to the standard roadway ditch, in "Machine Grading" limits the cost of this excavation is to be included in the contract unit price for Machine Grading.

The cost of constructing Ditati Blocks in "Machine Grading" direct is to be included in the contract unit price for Machine Grading".

SCHEME OF WIDENING AND SUPERELEVATION TRANSITION

| SUPERELEVATION AND WIDENING DATA |               |       |               |           |        |           |     |        |     |
|----------------------------------|---------------|-------|---------------|-----------|--------|-----------|-----|--------|-----|
| Degree                           | Design Speeds |       |               |           |        |           |     |        |     |
| of Curve                         | 30 or Less    |       |               | 40 M.R.H. |        | 50 M.R.H. |     |        |     |
| . <i>D</i> c                     | 5             | W     | LT            | 5         | W      | LT        | 5   | W      | LT  |
| C° to 1º00'                      | .0            | 0     | 0             | 0         | 0      | 0         | 0   | 0      | 0   |
| :01' to 1°-30'                   | .01           | 0     | 150           | .02       | 0      | 150       | .02 | 0      | 150 |
| 2° <u>00'</u>                    | .01           | 0     | /50           | .02       | 0      | 150       | .03 | 0      | 150 |
| 2°-30′                           | .01           | 0     | 150           | .03       | . 0    | 150       | .04 | 0      | 150 |
| 3°-00'                           | .02           | C     | 150           | .03       | 0      | 150       | .05 | 0      | 150 |
| 3°-30′                           | ,02           | 0     | 150           | .04       | 0      | 150       | .06 | 0      | 150 |
| 4°                               | .02           | 0     | 150           | .04       | 0      | 150       | .06 | 0      | 150 |
| 5°                               | .03           | _ 0   | 150           | .05       | 0      | 150       | .08 | 3      | /50 |
| 6°                               | .03           | _0    | 150           | .06       | 0      | 150       | .08 | 2.0    | 200 |
| 7°                               | .04           | 0     | 150           | .07       | 0      | 150       | .08 | 2.0    | 250 |
| 8°                               | .05           | 0     | 150           | .08       | 2.0'   | 150       | .08 | 2.0    | 300 |
| . 9°                             | .05           | 2.0'  | 150           | .08       | 2.0    | 150       | .08 | 3.0    | 300 |
| /0° .                            | .06           | 2,0   | 150           | .08       | 2.0    | 200       | Mo  | r. Cui | -ve |
| //°                              | .06           | 2.0'  | 150           | .08       | 3.0'   | 200       |     |        |     |
| /2°                              | .07           | 2.0   | 150           | .08       | 3.0    | 200       |     |        |     |
| /3°                              | .07           | 2.0   | 150           | .08       | 3.0    | 250       | )   |        |     |
| 14°                              | .08           | 2.0'  | 150           | .08       | 3.0    | 250       | 1   |        |     |
| 15°                              | 30.           | 3.Q'  | 150           | Ma        | x. Cur | ve        | ĺ   |        |     |
| 15°00' to 22°59'                 | .08           | 3.0'  | 150           |           | 14°00  |           | ı   |        |     |
| 23°-00' to 23°-59'               | .08           | 4.0   | į <i>15</i> 0 | ]         |        |           |     |        |     |
| 24°00' \$ above                  | .08           | .1.oʻ | 200           |           |        |           |     |        |     |
| ~ NOTES -                        |               |       |               |           |        |           |     |        |     |

5-denotes Superelevation in feet per foot.
W-denotes Widening of surfacing and inside
Snoulder in feet

Ly-denotes length of superelevation and/or widering transition in feet.

Crown, is to be eliminated on all Superelevated Curves sclues for degrees of curve not shown in above table Shall be identical with those for the nearest resulated curve. In case of tie, use values for next higher degree curve.