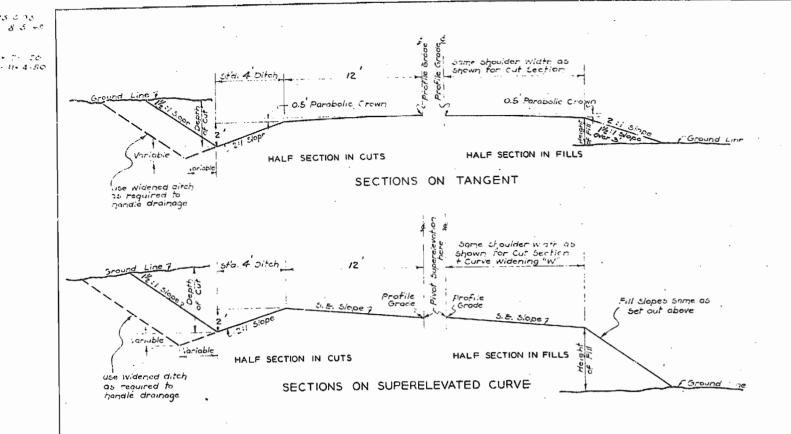

HALF SECTION ON TANGENT HALF SECTION ON SUPERELEVATED CURVE SECTIONS IN UNDERGRADED CUTS

Existing Stope
But not steeper
Than Ite!

Bitum. Not Surface in Place
20 to 24 wide
Sta. 45+76.5 to sta 58+50

Existing of TYPICAL. SECTION FOR RECONDITIONING ROADWAY

SEKERAL NOTES!-

Machine Greating and Reconditioning Rdwy. Shall be completed in accordance with these Typical Sections using the straight of archives except as otherwise noted on Plan Sheets and as required to provide proper drainage. Covering of at least I foot will be required over all arainage structures located Winnin machine and Reconditioning Rdwy sections.

In transitioning from one slope to another use a 25 foot length of transition;

All information shown on these TYPICAL SECTIONS is for the cumpose of transiting the required parabolic from an tangent section, and general design and Construction; details. Actual construction of tradeed widths slop to depth and width of different values of different victors of the actual transition on Construction of the foreign. Show & Papers on the eta on an already on the foreign.

Hand firmsning, of side sinces of futo scales of the control or sourced. Mosture to posting to a signoth plane will be some correct something to a signoth plane will be

Chiesa otherwise consum on the cliens, the rolling and ditch of all cross road Culverts shall be widened to five (5) feet at the inlet with a rinty (50) root transition to the standard roadway ditch, in "Machine Grading" limits the cost of this excavation is to be included in the contract unit price for Machine Grading.