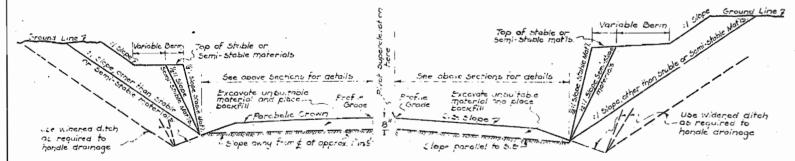

In transitioning from one slope to another use a 25 foot length of transition;

All information shown on these TYPICAL SECTIONS is for the cumpose of transiting the required parabolic from an tangent section, and general design and Construction; details. Actual construction of tradeed widths slop to depth and width of different values of different victors of the actual transition on Construction of the foreign. Show & Papers on the eta on an already on the foreign.

Hand firmsning, of side sinces of futo scales of the control or sourced. Mosture to posting to a signoth plane will be some correct something to a signoth plane will be

Chiesa otherwise consum on the cliens, the rolling and ditch of all cross road Culverts shall be widened to five (5) feet at the inlet with a rinty (50) root transition to the standard roadway ditch, in "Machine Grading" limits the cost of this excavation is to be included in the contract unit price for Machine Grading.