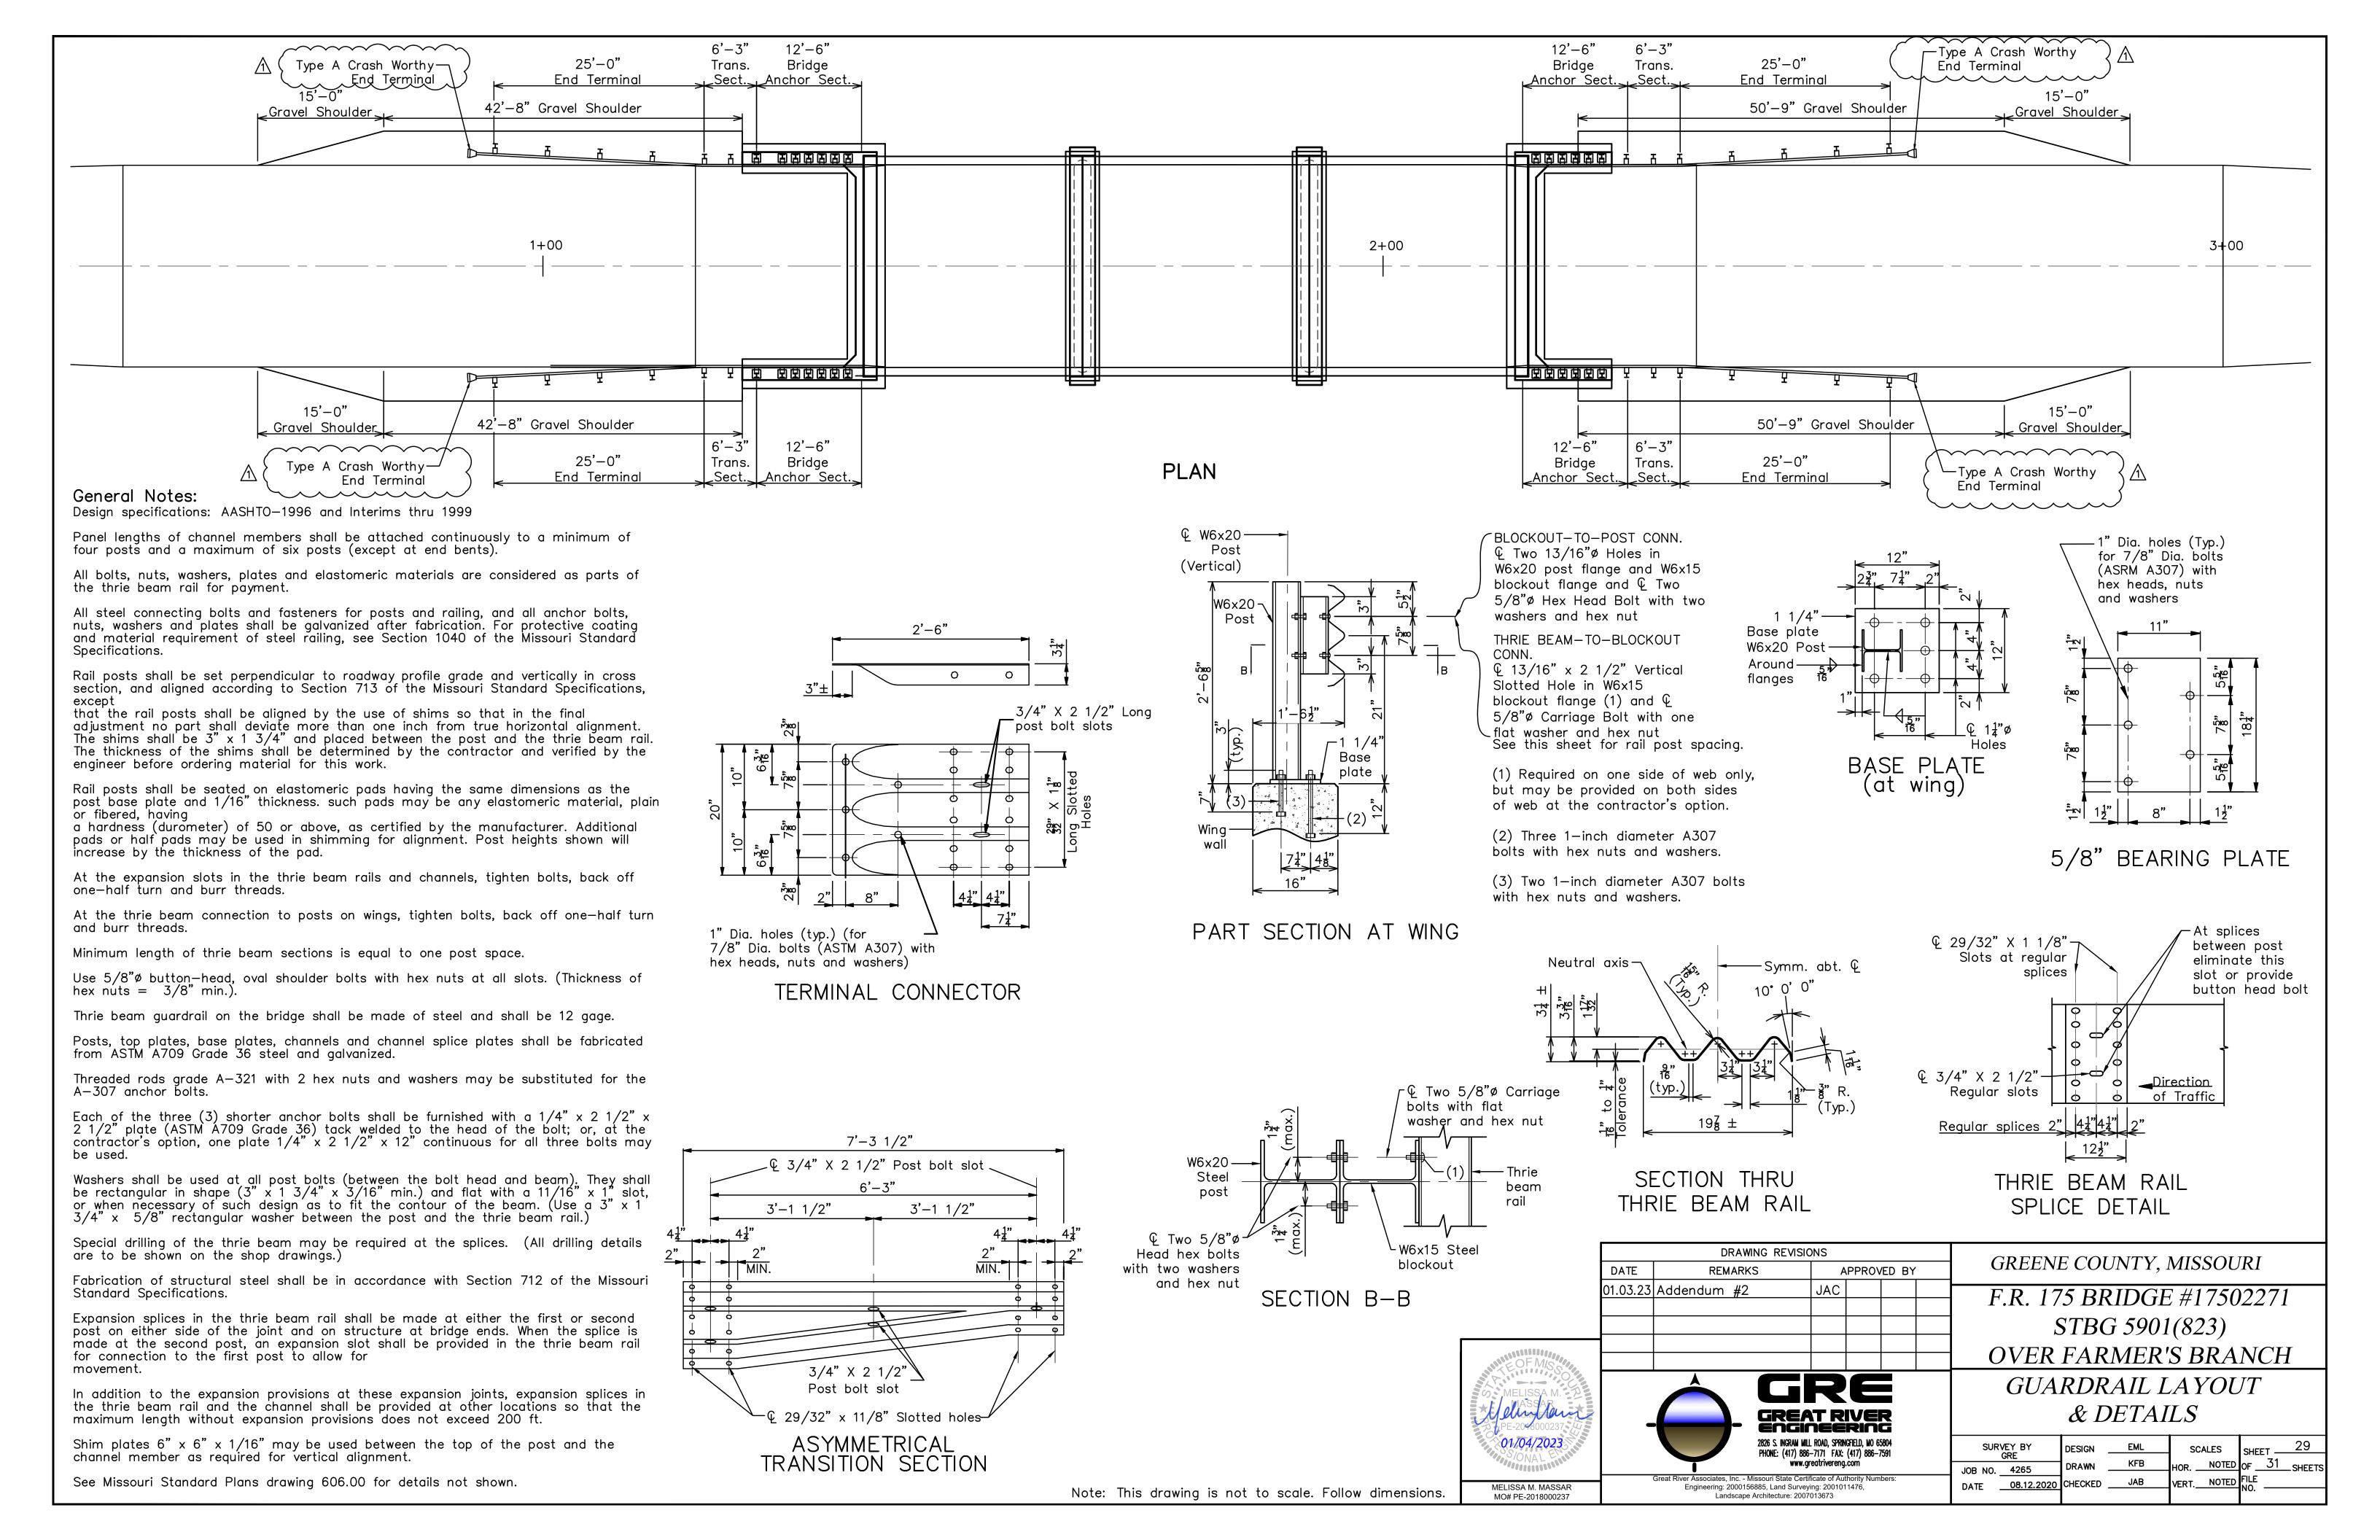

## Addendum No. 2

| ISSUED BY:             | Great River Engineerin                  | ıg                              |                       | MASSAR                                                                              |
|------------------------|-----------------------------------------|---------------------------------|-----------------------|-------------------------------------------------------------------------------------|
|                        | 2826 S. Ingram Mill                     | 65904                           |                       | fellingland                                                                         |
|                        | Springfield, Missouri<br>(417) 886-7171 | 03004                           |                       | PE-2048000237                                                                       |
|                        | (417) 886-7591 FAX                      | X                               |                       | 01/04/2023                                                                          |
| DATE:                  | January 4, 2023                         |                                 |                       | ONAL English                                                                        |
| FOR:                   | Constructing Bridge #                   | #17502271 on Farm Road 17       | 75, Greene County M   | 0                                                                                   |
|                        |                                         |                                 |                       |                                                                                     |
| and related document   | s issued in the original set.           |                                 | changes in its work c | on the Drawings, Specifications aused by changes in the work of tions for the work. |
| Notification: There h  | as been one addendum prior              | to this addendum.               |                       |                                                                                     |
| Change to Guardrail    | Layout and Details (Sheet 2             | <u>29)</u>                      |                       |                                                                                     |
| The note calling for a | MASH Crashworthy End Ter                | rminal has been updated to refl | lect a Type A Crashwo | rthy End Terminal.                                                                  |
|                        |                                         |                                 |                       |                                                                                     |
|                        |                                         |                                 |                       |                                                                                     |
| There are no other cl  | arifications or changes inclu           | uded with this Addendum.        |                       |                                                                                     |
|                        |                                         |                                 |                       |                                                                                     |
| RECEIPT OF ADDI        | ENDUM:                                  |                                 |                       |                                                                                     |
| I have received adden  | dum No. 2 for constructing B            | ridge #17502271 on Farm Roa     | ad 175, Greene County | MO                                                                                  |
| This addendum involv   | res 2 pages including this shee         | et detailing the Addendum       | •                     |                                                                                     |
| ins addendam mvorv     | es 2 pages metuding uns siece           | et detailing the Addendam.      |                       |                                                                                     |
|                        |                                         |                                 |                       |                                                                                     |
| V 1 2 - NI             |                                         |                                 |                       |                                                                                     |
| Vendor's Name          |                                         |                                 |                       |                                                                                     |
|                        |                                         |                                 |                       |                                                                                     |
|                        |                                         |                                 |                       |                                                                                     |
| Vendor's Address       |                                         |                                 |                       |                                                                                     |
|                        |                                         |                                 |                       |                                                                                     |
|                        |                                         |                                 |                       |                                                                                     |
| Vendor's Signatur      | ·e                                      | Date                            |                       |                                                                                     |