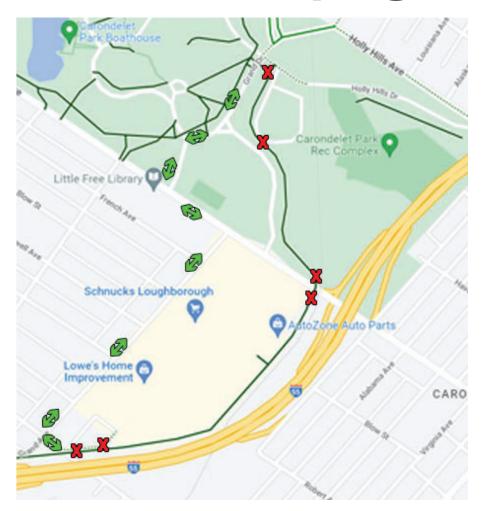

## Carondelet Connector detour December 2022 - Spring 2024

The Carondelet Connector will be closed from Grand Drive and Koeln Avenue during work on the Interstate 55 bridges between Holly Hills and the River Des Peres. Detour routes are:

## Southbound:

- Turn right onto Grand Drive.
- Follow Grand Drive to Loughborough Drive. Turn left.
- Follow Loughborough to S. Grand Avenue. Turn right.
- Follow S. Grand to Koeln Avenue. Turn left.
- Follow Koeln to Carondelet Connector. Turn right.

## Northbound:

- Turn left onto Koeln Avenue.
- Follow Koeln to S. Grand Avenue. Turn right.
- Folllow S. Grand to Loughborough Drive. Turn left
- Follow Loughborough to Grand Drive. Turn right.
- Follow Grand to Carondelet Connector. Turn left.