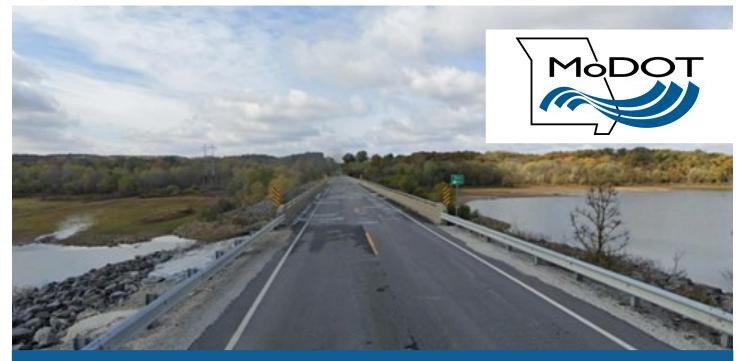

#### **MISSOURI ROUTE 215/STOCKTON LAKE BRIDGE REHABILITATION** DADE COUNTY

## BRIDGE FACTS

- Bridge built in 1967
- Bridge carries approximately 540 vehicles a day
- Old bridge 26 feet wide, 253 feet long