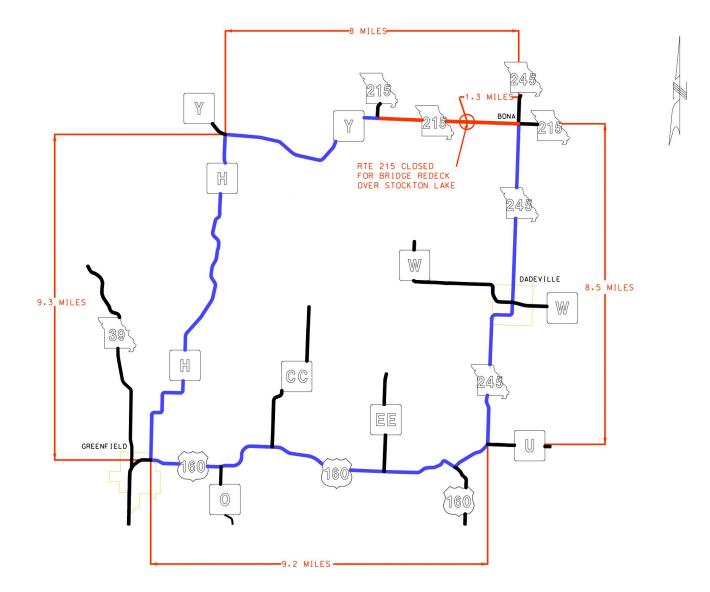

# MISSOURI ROUTE 215/STOCKTON LAKE BRIDGE REPLACEMENT DETOUR MAP

# TRAFFIC IMPACTS

- Route 215 CLOSED over Stockton Lake for approximately four (4) months during construction
- Detour: Route Y, Route 245, Route 39, Route 160