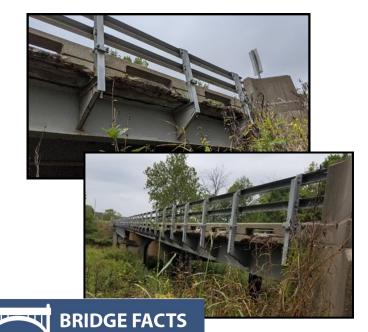

- Bridge built in 1939
- Bridge carries 393 vehicles a day
- Old bridge 24 feet wide, 299 feet long
- Current bridge in need of frequent repairs

For more information, contact the MoDOT Southwest District at: