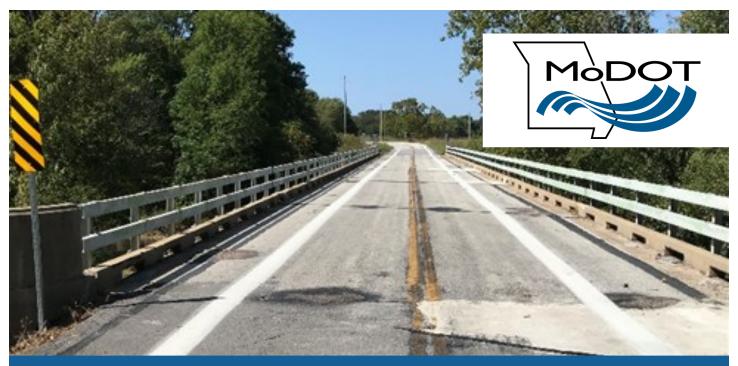

## **GREENE COUNTY ROUTE BB BRIDGE REPLACEMENT Over Little Sac River**

- Replace Greene County Roue BB bridge over Little Sac River
- Widen bridge to 32 feet

- Bridge built in 1939
- Bridge carries 393 vehicles a day
- Old bridge 24 feet wide, 299 feet long
- Current bridge in need of frequent repairs

For more information, contact the MoDOT Southwest District at: