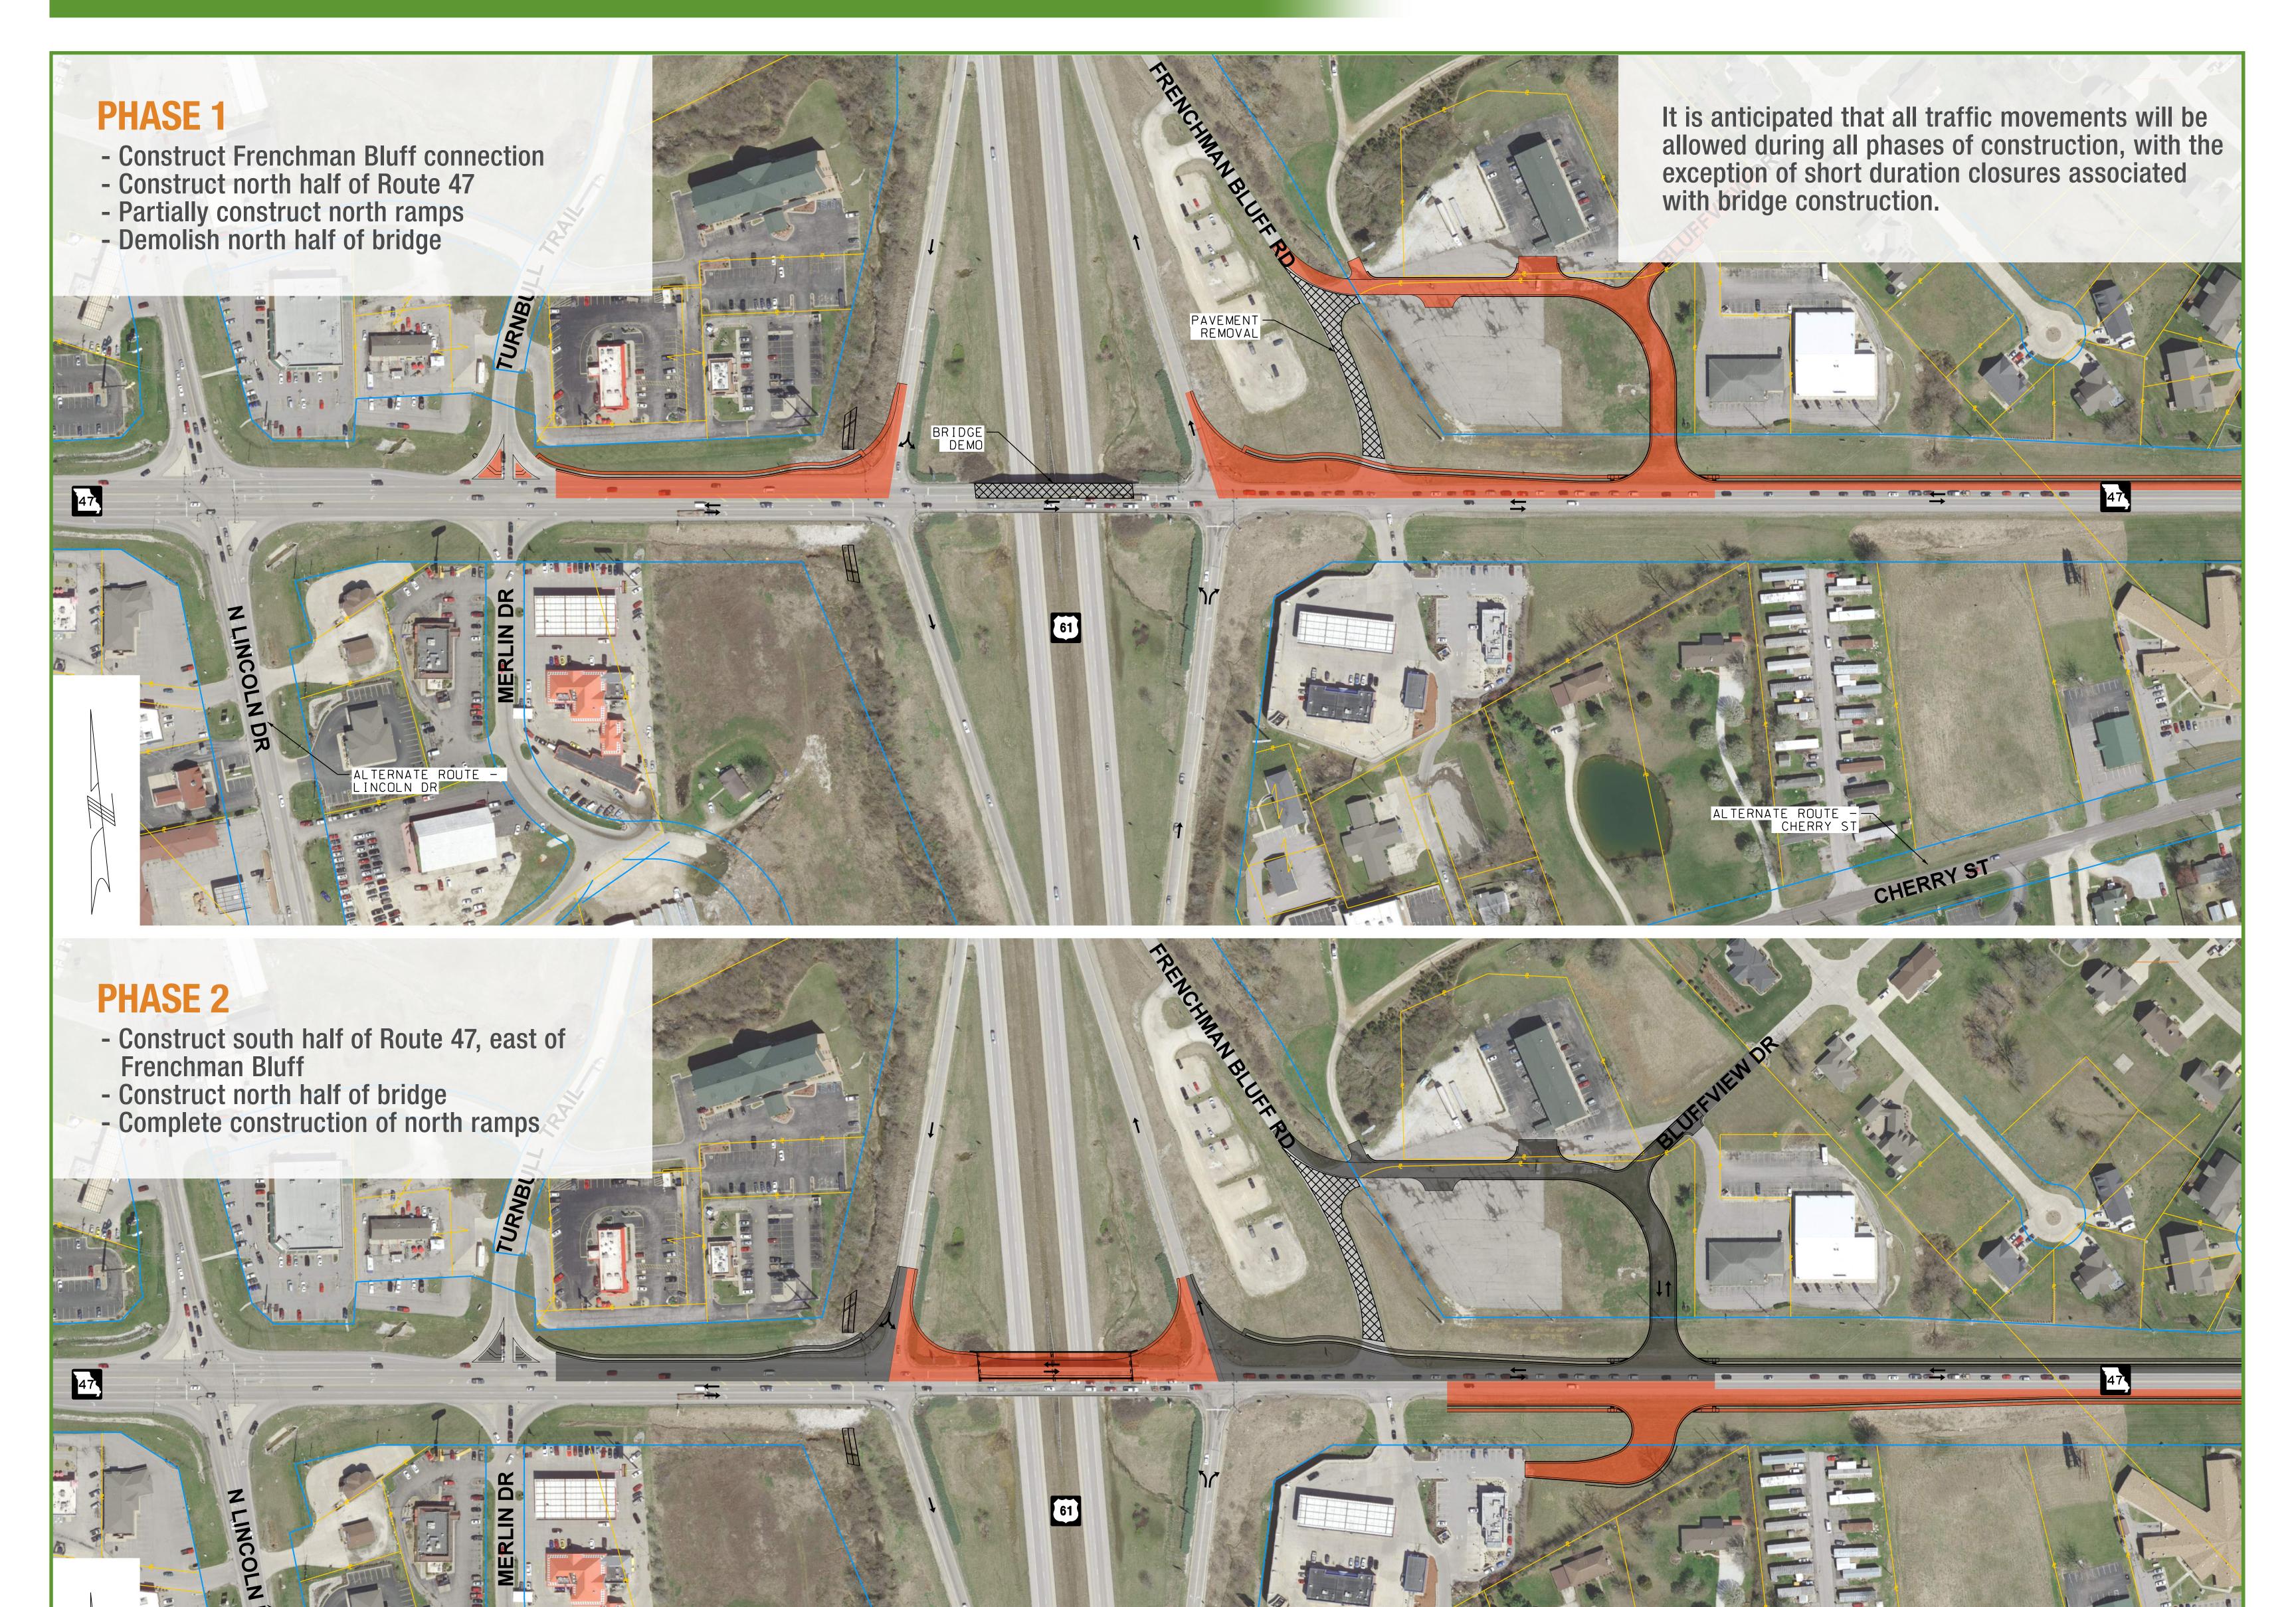

## **US ROUTE 61 AND MISSOURI ROUTE 47 INTERCHANGE TENTATIVE CONSTRUCTION PHASING**

LEGEND Work Area Completed Construction

FRENCHMAN BL

FRENCHMAN BLUFF

UFF

ALTERNATE ROUTE -

ALTERNATE ROUTE CHERRY

8.8.9.1

## PHASE 3

181

Z

LINC

0

47

- Demolish south half of bridge
  Construct south half of Route 47 from Merlin
- **Drive to Frenchman Bluff** - Partially construct south ramps

61

## PHASE 4

- Construct south half of bridge
  Complete construction of south ramps

## PHASE 5 (NOT SHOWN)

- Construct raised islands

AAR

Z

LINCO

47

- Mill and overlay existing Route 47 lanes east of Frenchman Bluff

ERL