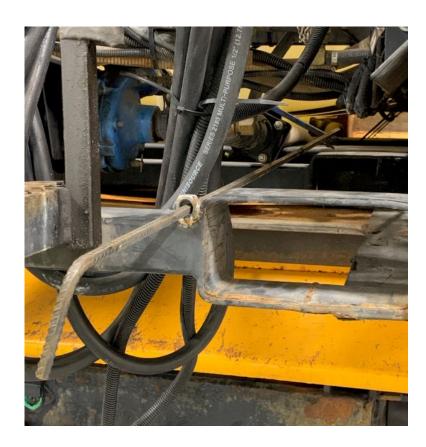

## **Description and Benefit**

Our innovation is a main water shutoff lever on injection sprayer. It prevents loss of herbicide and prevents time off due to herbicide exposure. A simple push pull on a handle without getting under the sprayer saves time and reduces the possibility of injury. It prevents or eliminates the risk of herbicide spills or exposure and prevents strains or bumps by not having to get under the sprayer.