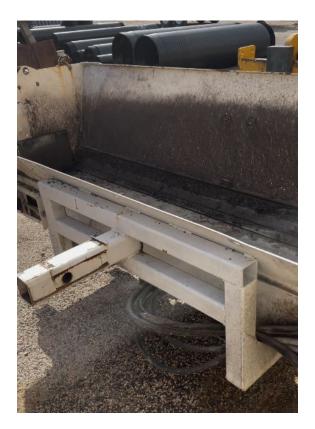

# **Edge Rut Box Hitch**

### **Description and Benefit**

Our innovation is a receiver hitch for edge rut box to quickly mount and unmount. Works with any tandem dump truck with the new style receiver hitch. This way the edge rut box isn't truck specific. This innovation saves time and improves safety by only needing one connection point to the truck. Employees no longer need to fight with pry bars and pins to line up to four mounting brackets. The employees are also not working between the box and truck bed which avoids pinch point. The edge rut box hitch is able to mount to several different trucks, so other building are able to easily borrow.