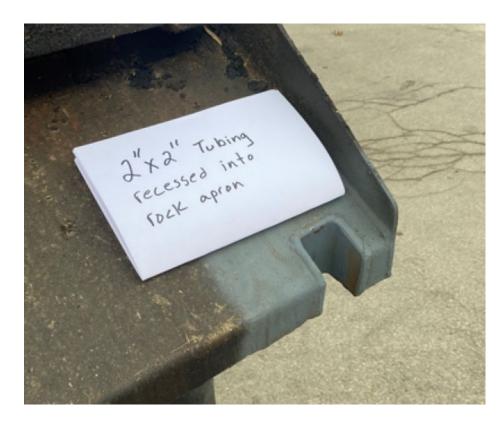

## **Description and Benefit**

Our design includes a 2" x 2" square tube and a notch in the asphalt apron for square tubing. The innovation prevents losing the paver while in transportation. It secures the chains to the apron to prevent the paver from disconnecting during transportation which prevents damage and repair to equipment and also a possible accident from occurring.