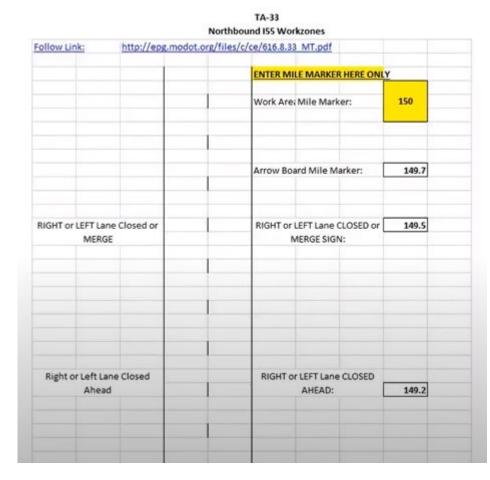

### **Description and Benefit**

This innovation is an excel sheet that lays out work zones with a live link to the correct TA that needs to be used. This innovation saves time and money by reducing and limiting the number of trips to work locations by not having to physically lay out the work zone before the project starts. It simplifies our work because of its ease of use. This innovation improves safety from the amount of time you don't have to physically be out on the road.