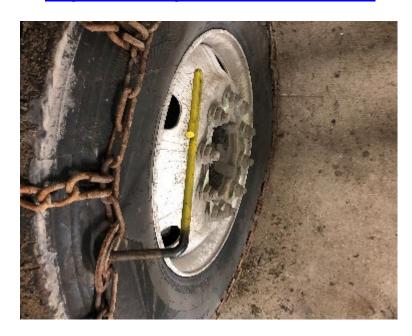

# **Tire Chain Tensioner Bar**

https://www.youtube.com/watch?v

### **Description and Benefit**

The tire chain tensioner bar improves the original bar used for tightening tire chains. The original bar was very small and therefore difficult to create enough leverage when tightening tire chains. The longer tool generates more leverage, ensuring that the chains are as tight as possible. This reduces the risk that chains will fall off and be lost or even damage the fender of the truck. It also reduces the time necessary to tighten the chains and reduces the chance of injury to hands.