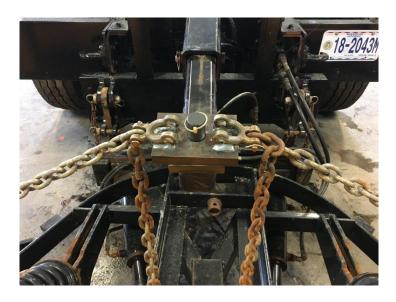

# **Snow Plow Chain Mount**

https://youtu.be/ZCxezbA52BM

## **Description and Benefit**

By rebuilding the snorkel on the snow plow mount it eliminates the chain breakage and allows the snow plow to hang level. Before this innovation, notches in the old snorkel would act as a "shear" and would break the chains. In the year that we have created this innovation, there have been zero chains broken.