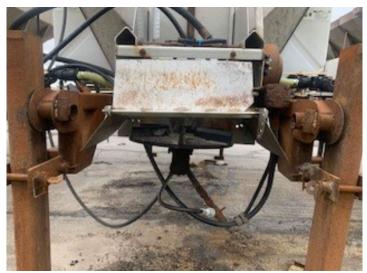

#### **Description and Benefit**

The Fixed Spinner is a shorter spinner shoot for tow plow truck to distribute material evenly on the road when pulling the tow plow instead of dropping material in the middle of the road and wasting time and material when removing snow or ice off the road. This innovation saves time and money by distributing material evenly across the driving lanes of the road. Safety is also improved by helping us complete our jobs efficiently to clear roads so the public can travel safely.