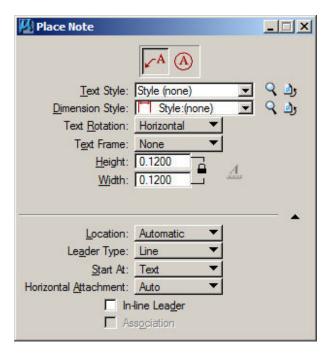

### PLACE NOTE ENHANCEMENTS

The "'Place Note'" tool contains several tool settings that enable you to precisely place the note text and leader. The tool supports multi-line as well as single-line text.

#### The enhancements include:

Place Note/Place Callout tool have been combined.

Text Frame - New text frames have been added such as rotated box, circle, capsule, hexagon, rotated hexagon, triangle, pentagon, or Octagonal.

Horizontal Attachment - Sets the leader attachment side: Auto, Left or Right.