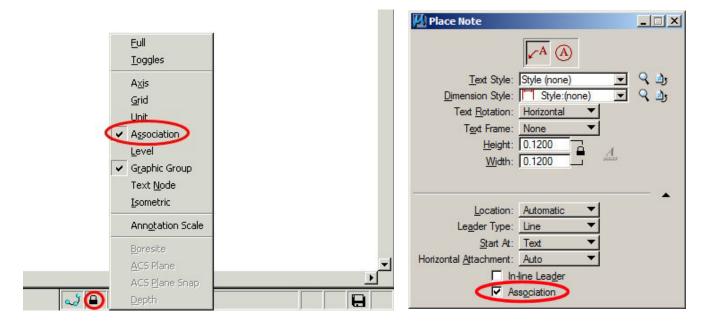

# PLACE NOTE ENHANCEMENTS

Association must be checked "ON" in the locks area to enable the Association option in the Place Note tool.