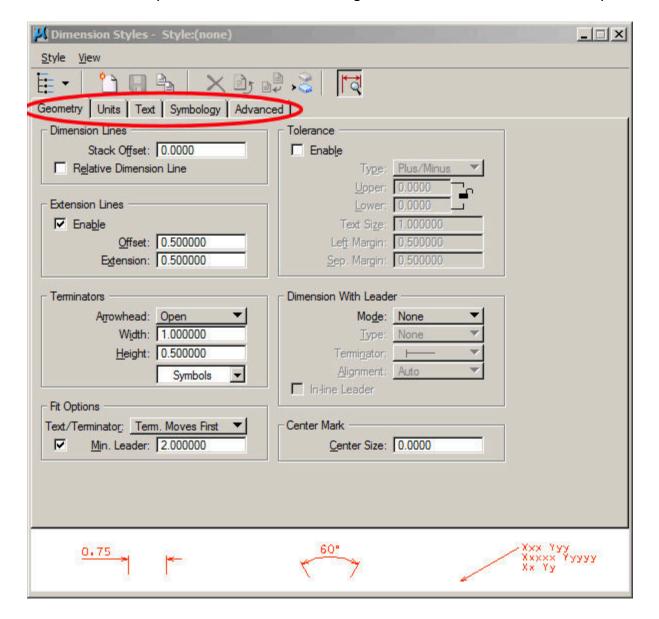

# PLACE NOTE ENHANCEMENTS

You will immediately notice that all of the old categories have been combined into 5 easy-to-read tabs.