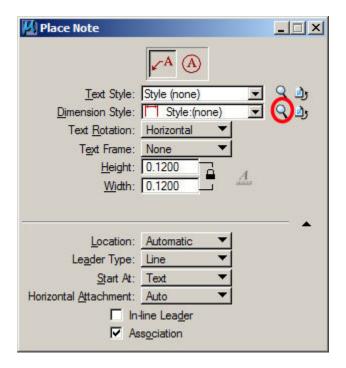

#### **DIMENSION STYLES FOR PLACE NOTE**

To open up the Dimension Styles dialog box, click on the magnifying glass icon.