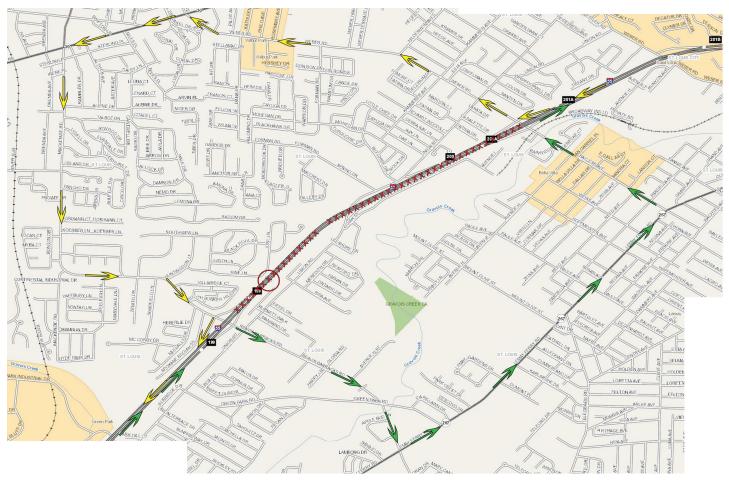

## Detour map for Pedestrian Bridge demo, 8 p.m., Friday, June 17 to 5 a.m. Monday, June 20

## Southbound I-55 detour:

- Exit at Bayless (Exit 201A)
- Turn right on Bayless. Bayless becomes Weber
- Follow Weber to Gravois (Route 30). Turn left on Gravois.
- Follow Gravois to Mackenzie. Turn left on Mackenzie.
- Follow Mackenzie. Mackenzie becomes Reavis Barracks Road.
- Follow Reavis Barracks Road. Turn right onto southbound I-55.

## Northbound I-55 detour

- Exit at Reavis Barracks Road (Exit 199)
- Turn right on Reavis Barracks Road. Follow it to Lemay Ferry Road (Route 267).
- Turn left onto Lemay Ferry Road. Follow Lemay Ferry Road to Bayless Avenue.
- Turn left onto Bayless. Follow Bayless to the interstate.
- Turn right onto the ramp to northbound I-55.