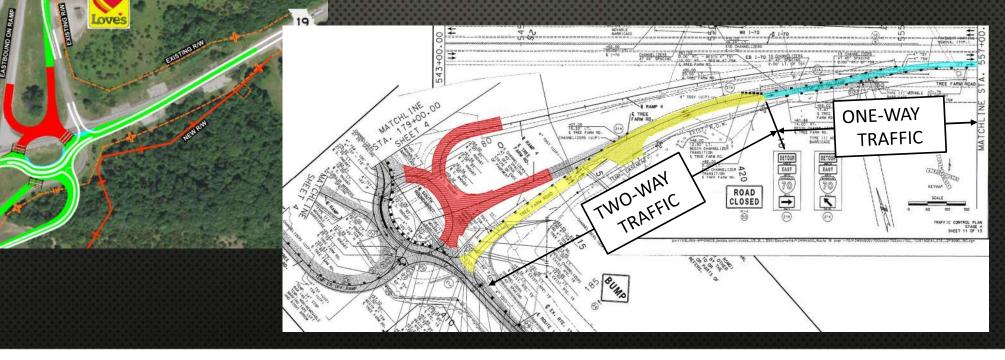

### STAGE 3B - ROUTE 19 CONNECTION/CLOSURE

M. Liquidated Damages / Liquidated Savings Specified – Rte. 19 Construction/Closure

Construct Temporary Bypass Shift Traffic to NEW Bridge and