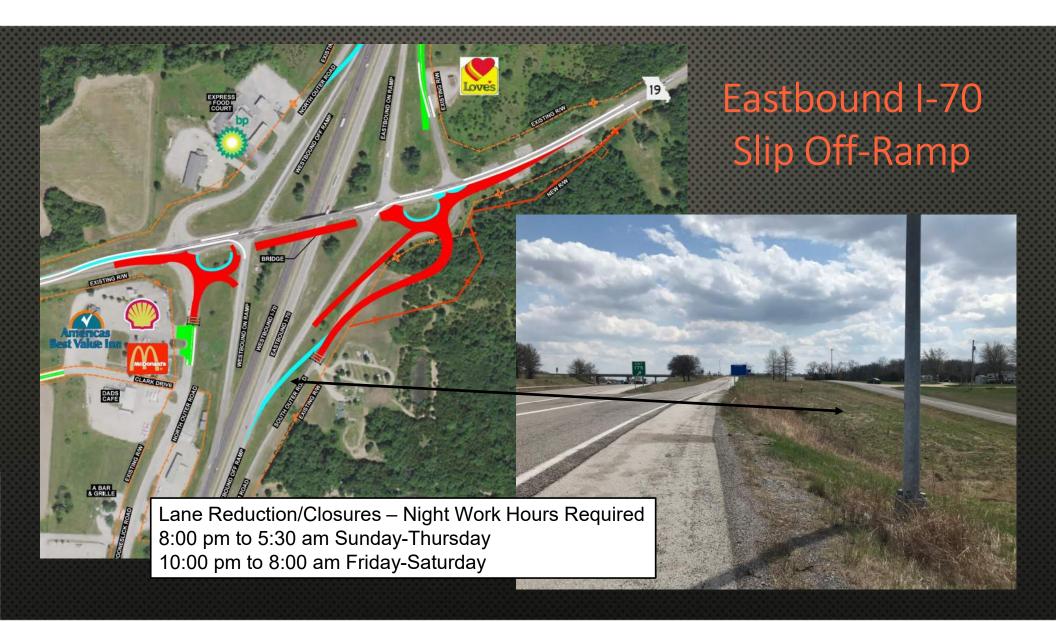

- Interchange Ramps OPEN
- Barrier Wall along Route 19
  - Traffic Shifts to Route 19 Widening
  - Traffic Shifts on Route 19 Shoulder
    Strengthening
- Close North Outer Road to West of Route 19
  - Detour on Clark Drive Extension
  - Signal Removed
- Close South Outer Road to West of Route 19
  - JSP UU March 1, 2023