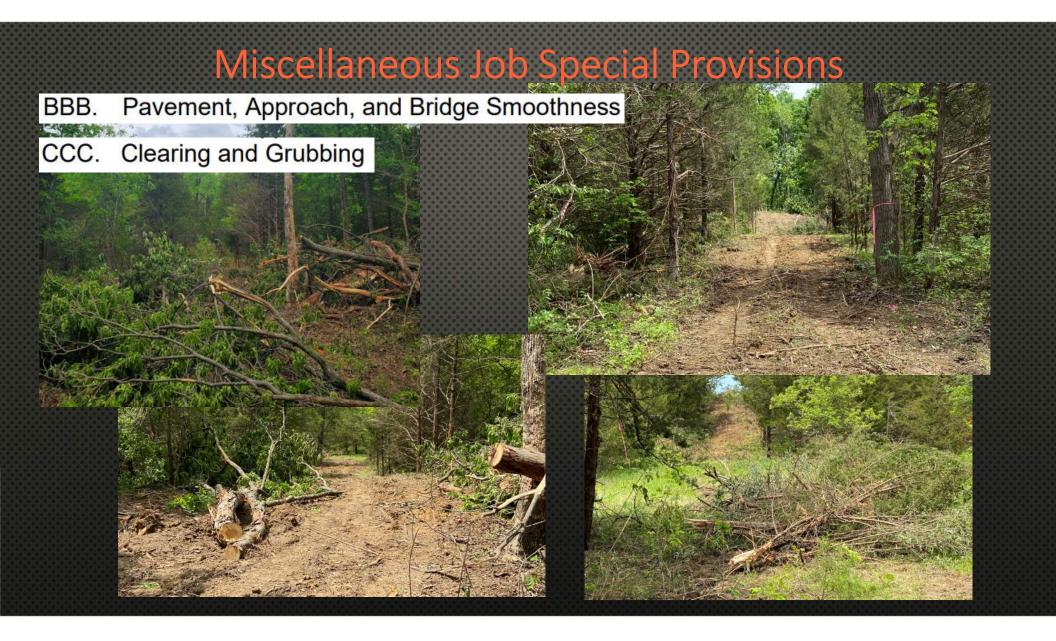

ROUTE 19 CONNECTION/CLOSURE

M. Liquidated Damages / Liquidated Savings Specified – Rte. 19 Construction/Closure





Construct Temporary Bypass Shift Traffic to NEW Bridge and



#### Liquidated Damages / Liquidated Savings Specified – Ramp Construction/Closure

•

JSP N – Liquidated Damages/Savings Specified

- South Roundabout, Ramp 4, Tree Farm Road
- 35 Calendar Days
- Damages/Savings \$15,000 per day
- Maximum Incentive \$105,000







# **Miscellaneous Job Special Provisions** Damage To Existing Pavement, Shoulders, Side Roads, And Entrances NN. Office for Engineer JSP-04-07 00. GAS RR. Logo Signs

#### Miscellaneous Job Special Provisions.

YY. Prefabricated Modular Block Retaining Wall (Wet Cast Modular Block with Unreinforced Soil)



### Miscellaneous Job Special Provisions