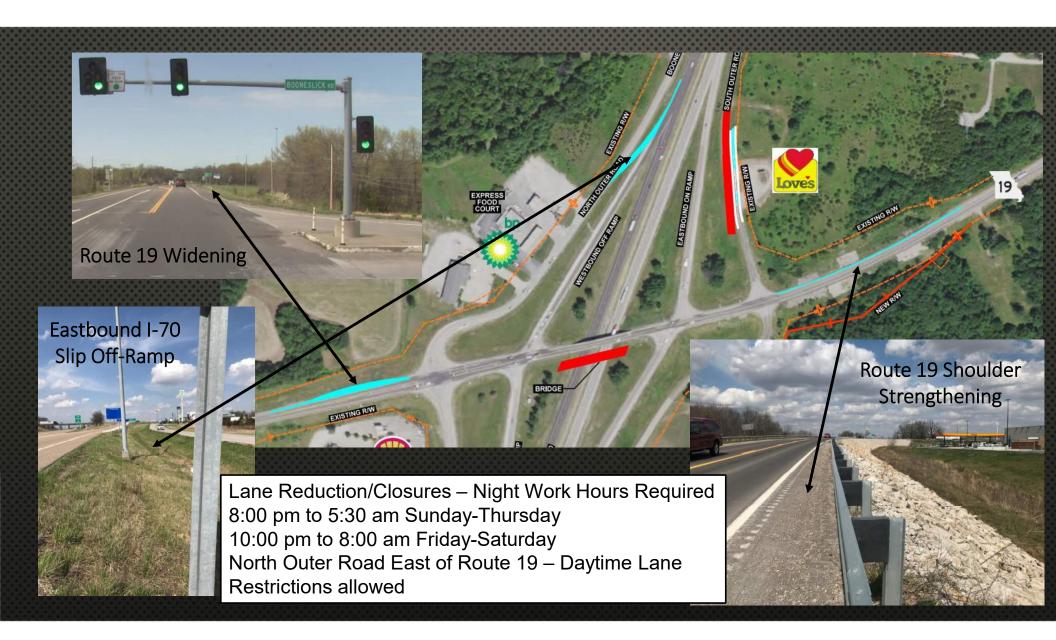

- Interchange Ramps OPEN
- Barrier Wall along Route 19
  - Traffic Shifts to Route 19 Widening
  - Traffic Shifts on Route 19 Shoulder
    Strengthening
- Close North Outer Road to West of Route 19
  - Detour on Clark Drive Extension
  - Signal Removed
- Close South Outer Road to West of Route 19
  - JSP UU March 1, 2023