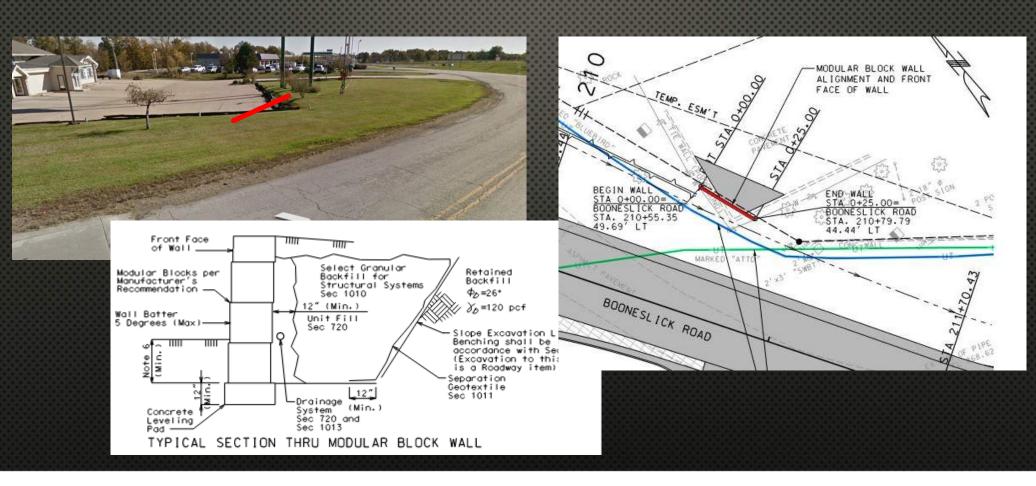

#### Miscellaneous Job Special Provisions.

YY. Prefabricated Modular Block Retaining Wall (Wet Cast Modular Block with Unreinforced Soil)