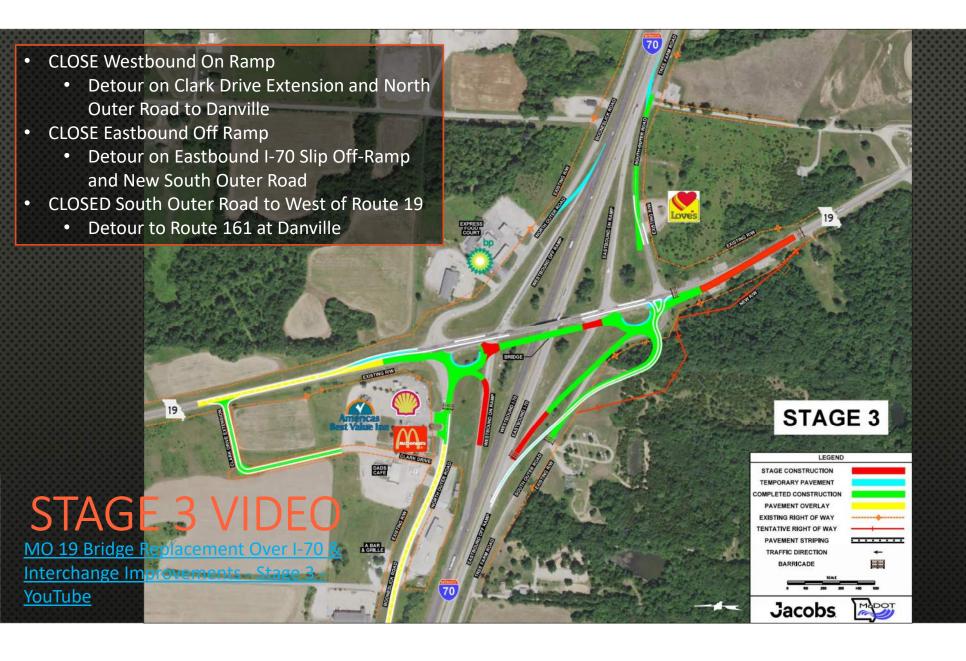

- Interchange Ramps OPEN
- Barrier Wall along Route 19
  - Traffic Shifts to Route 19 Widening
  - Traffic Shifts on Route 19 Shoulder
    Strengthening
- Close North Outer Road to West of Route 19
  - Detour on Clark Drive Extension
  - Signal Removed
- Close South Outer Road to West of Route 19
  - JSP UU March 1, 2023

19

• Detour to Route 161 at Danville