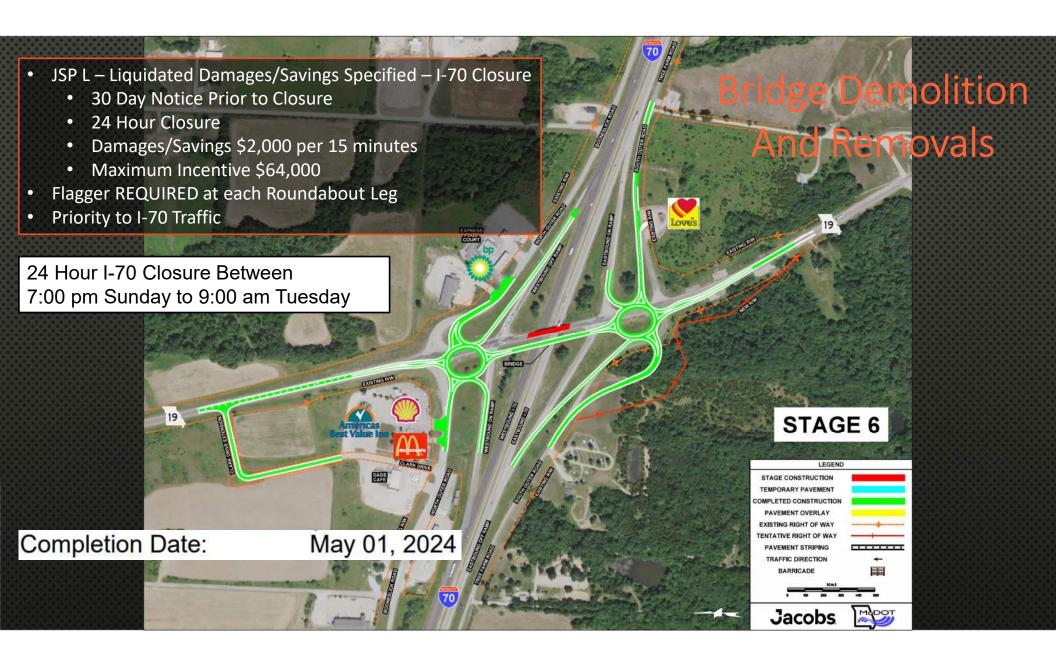

NT OMPLETED CONSTRUCTIO PAVEMENT OVERLAY EXISTING RIGHT OF WAY TENTATIVE RIGHT OF WAY PAVEMENT STRIPING TRAFFIC DIRECTION BARRICADE

Jacobs





## J2S3452 – Route 19 and North Outer Road Resurfacing

G. Liquidated Damages Specified JSP-93-28 Complete prior to STAGE 3A of J2P3090



North Outer Road – Daytime Lane Restrictions allowed



### STAGE 3B - ROUTE 19 CONNECTION/CLOSURE

M. Liquidated Damages / Liquidated Savings Specified – Rte. 19 Construction/Closure





Construct Temporary Bypass Shift Traffic to NEW Bridge and



#### Liquidated Damages / Liquidated Savings Specified – Ramp Construction/Closure

•

JSP N – Liquidated Damages/Savings Specified

- South Roundabout, Ramp 4, Tree Farm Road
- 35 Calendar Days
- Damages/Savings \$15,000 per day
- Maximum Incentive \$105,000







# **Miscellaneous Job Special Provisions** Damage To Existing Pavement, Shoulders, Side Roads, And Entrances NN. Office for Engineer JSP-04-07 00. GAS RR. Logo Signs

#### Miscellaneous Job Special Provisions.

YY. Prefabricated Modular Block Retaining Wall (Wet Cast Modular Block with Unreinforced Soil)



### Miscellaneous Job Special Provisions