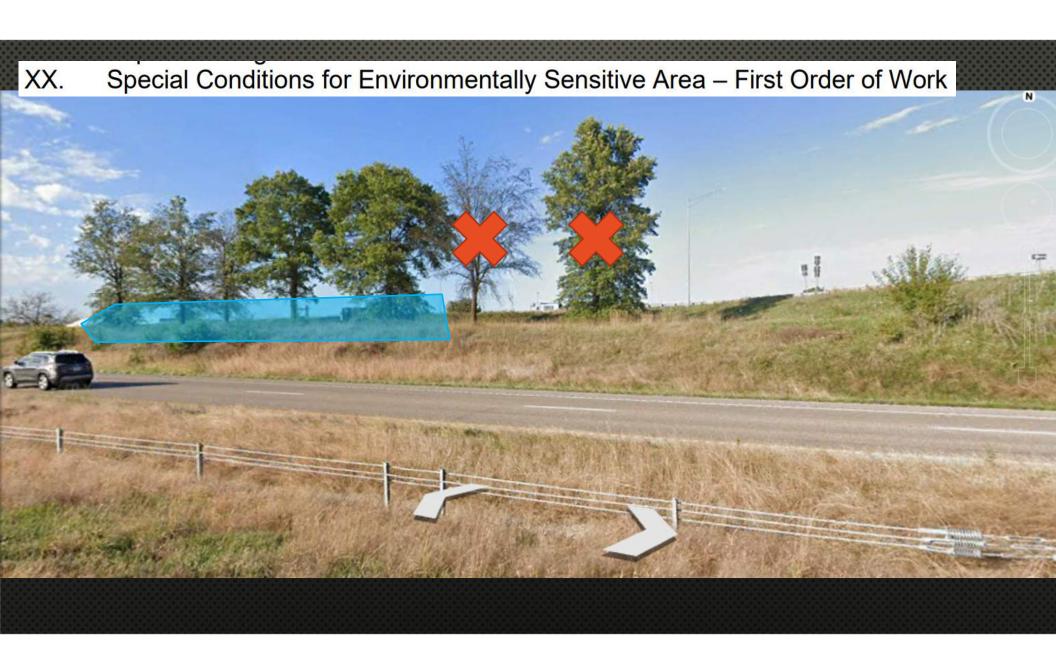

# 220617-B01 J2P3090 and J2S Montgomery **Pre-Bid** Meeting June 2, 2022

19

CLARK DRIVE EXTENSION

EXISTING R/W

DADS

Contraction of the second seco

Constant of the second

BRIDGE

CERCENCE IN CONTRACT

CELECTRON DE

TCUL STORE

WESTBOUND ON RAMP

EXPRES FOOD COURT

EXISTINGRAV

Loves

EASTBOUND ON RAMP