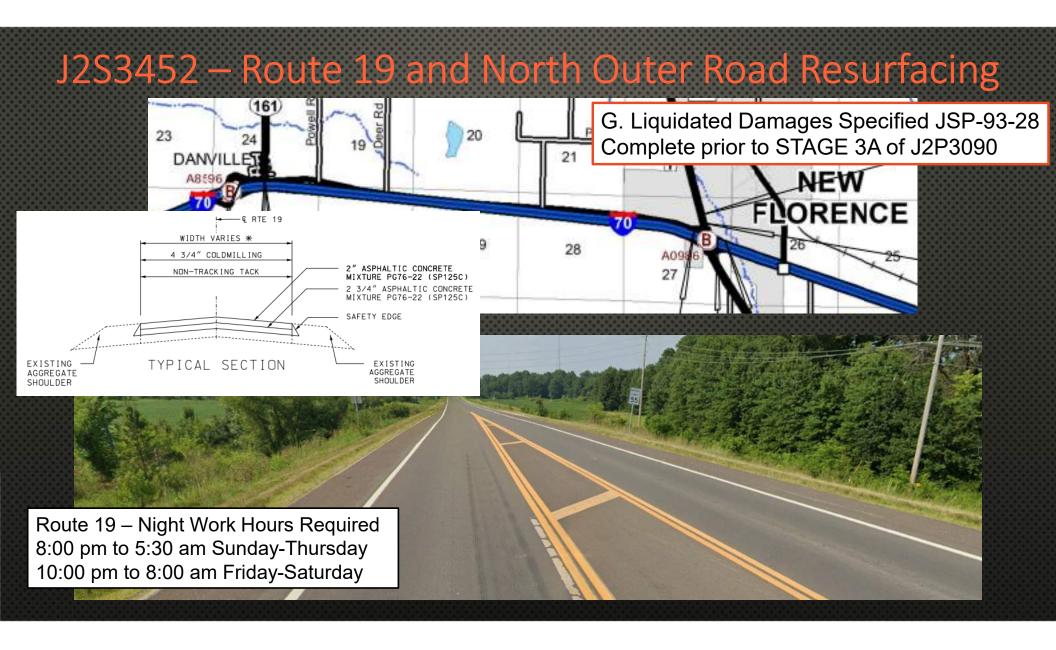

## J2S3452 – Route 19 and North Outer Road Resurfacing

G. Liquidated Damages Specified JSP-93-28 Complete prior to STAGE 3A of J2P3090

North Outer Road – Daytime Lane Restrictions allowed