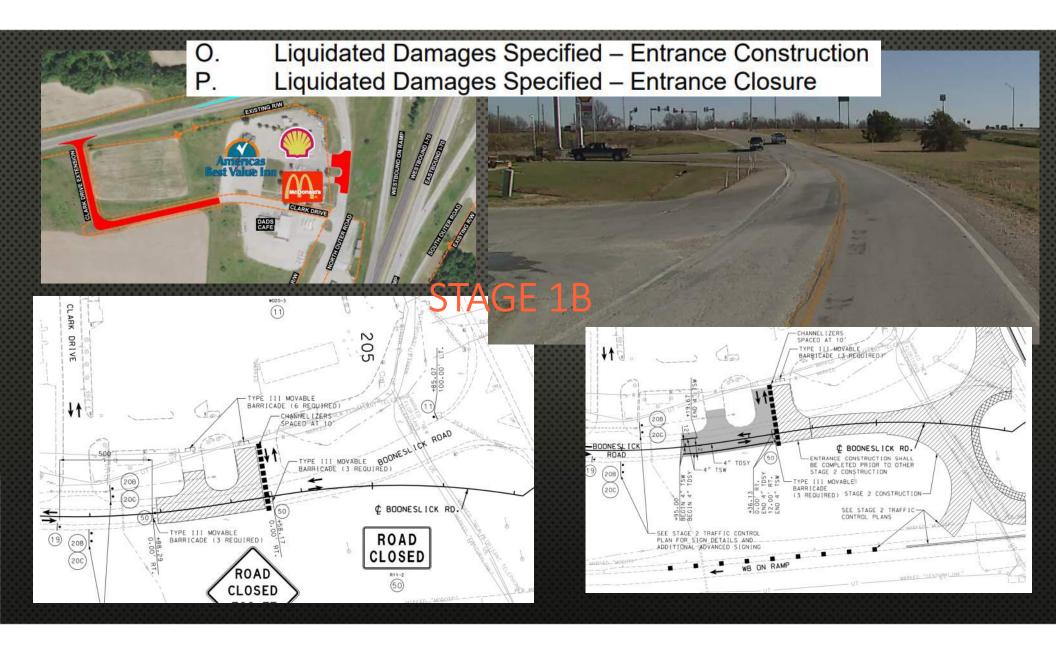

# **Miscellaneous Job Special Provisions** Damage To Existing Pavement, Shoulders, Side Roads, And Entrances NN. Office for Engineer JSP-04-07 00. GAS RR. Logo Signs