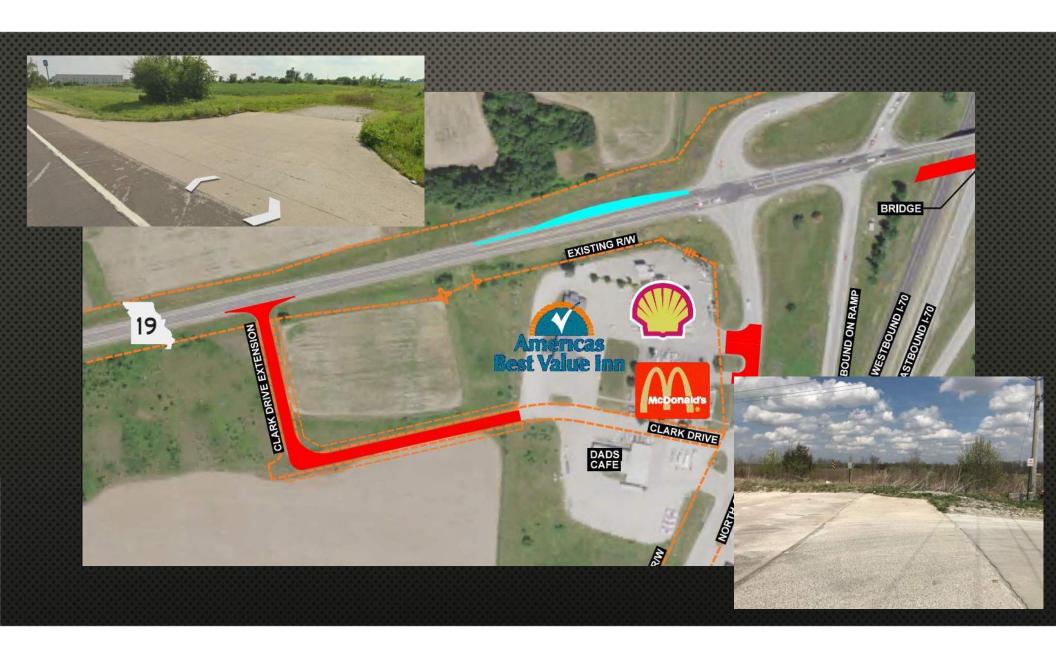

# 220617-B01 J2P3090 and J2S Montgomery **Pre-Bid** Meeting June 2, 2022

19

CLARK DRIVE EXTENSION

EXISTING R/W

DADS

Contraction of the second seco

Constant of the second

BRIDGE