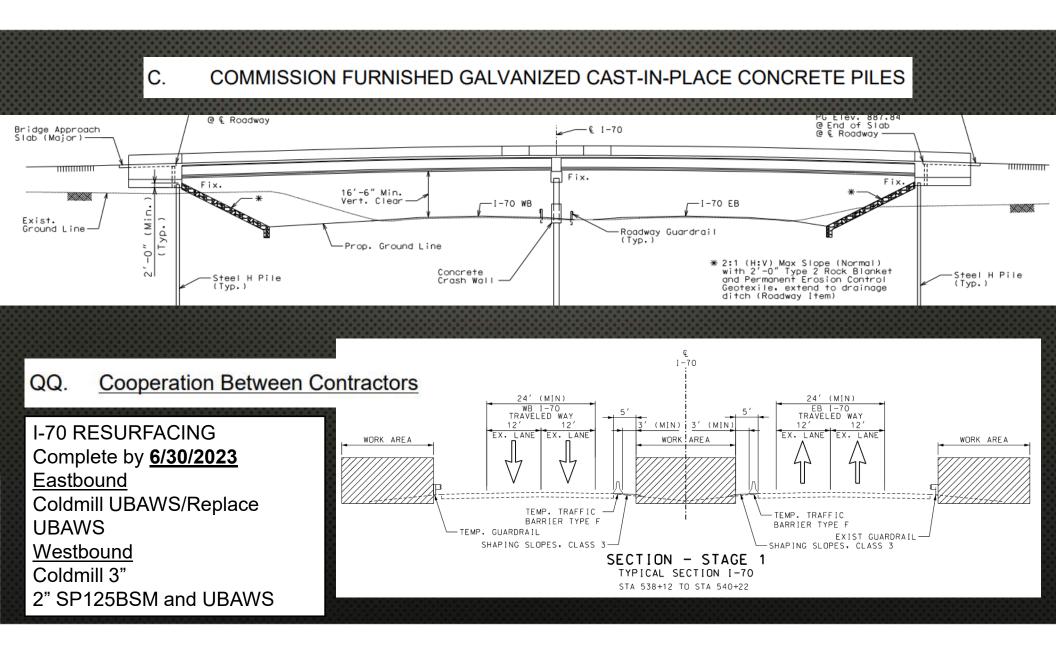

#### DD. Install CCTV Assembly

**1.1.1** Installing the CCTV Assembly shall occur prior to Stage 2 as identified in the Traffic Control plans. It is desired to use the camera for monitoring work zone traffic impacts for the duration of the project.