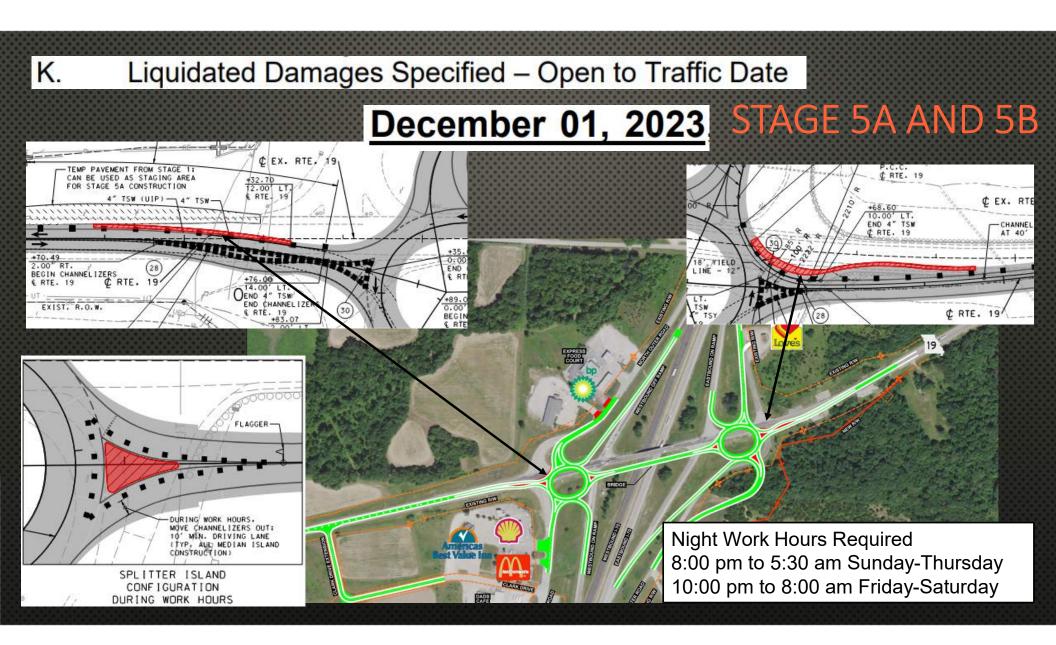

#### Liquidated Damages / Liquidated Savings Specified – Ramp Construction/Closure

•

JSP N – Liquidated Damages/Savings Specified

- South Roundabout, Ramp 4, Tree Farm Road
- 35 Calendar Days
- Damages/Savings \$15,000 per day
- Maximum Incentive \$105,000