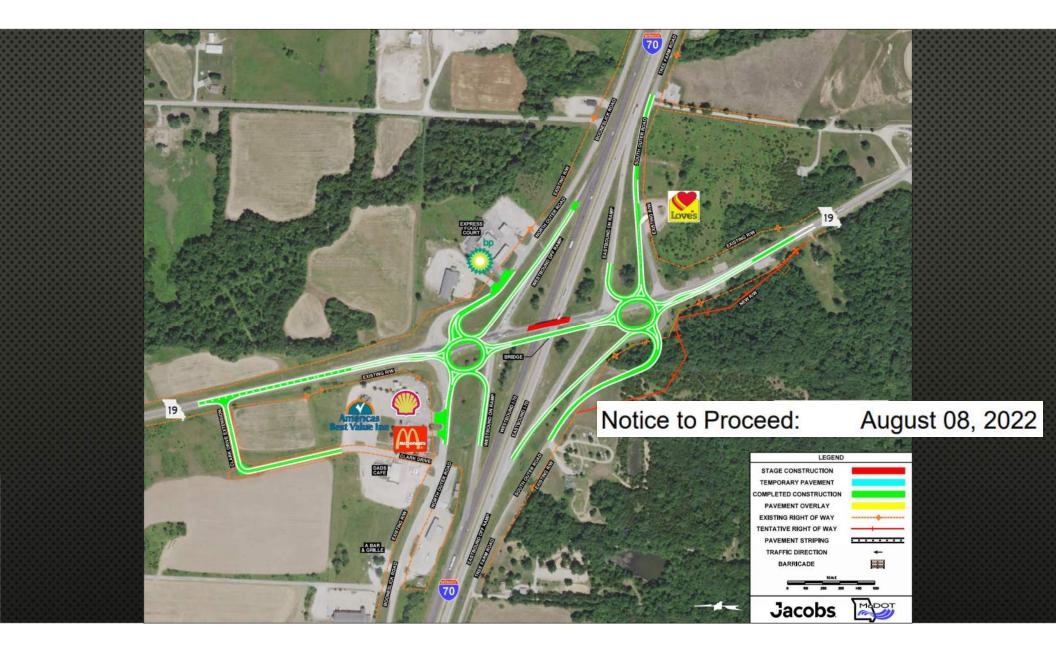

# 220617-B01 J2P3090 and J2S Montgomery **Pre-Bid** Meeting June 2, 2022

19

CLARK DRIVE EXTENSION

EXISTING R/W

DADS

Contraction of the second seco

Constant of the second

BRIDGE

CERCENCE IN CONTRACT

CELECTRON DE

TCUL STORE

WESTBOUND ON RAMP

EXPRES FOOD COURT

EXISTINGRAV

Loves

EASTBOUND ON RAMP