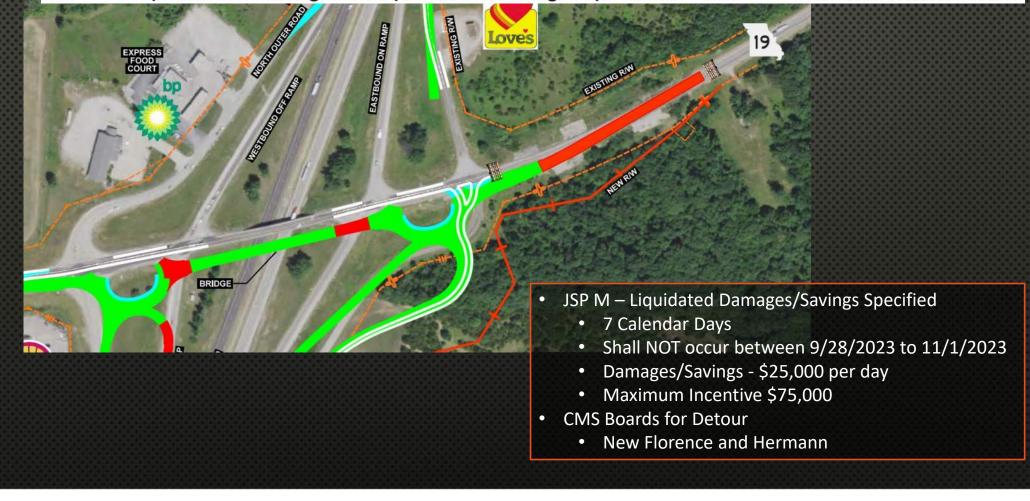

### STAGE 3B - ROUTE 19 CONNECTION/CLOSURE

M. Liquidated Damages / Liquidated Savings Specified – Rte. 19 Construction/Closure

Construct Temporary Bypass Shift Traffic to NEW Bridge and

#### Liquidated Damages / Liquidated Savings Specified – Ramp Construction/Closure

•

JSP N – Liquidated Damages/Savings Specified

- South Roundabout, Ramp 4, Tree Farm Road
- 35 Calendar Days
- Damages/Savings \$15,000 per day
- Maximum Incentive \$105,000