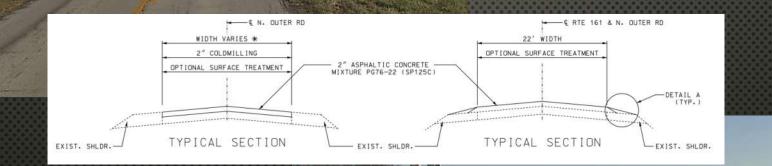

## J2S3452 – Route 19 and North Outer Road Resurfacing

G. Liquidated Damages Specified JSP-93-28 Complete prior to STAGE 3A of J2P3090

North Outer Road – Daytime Lane Restrictions allowed