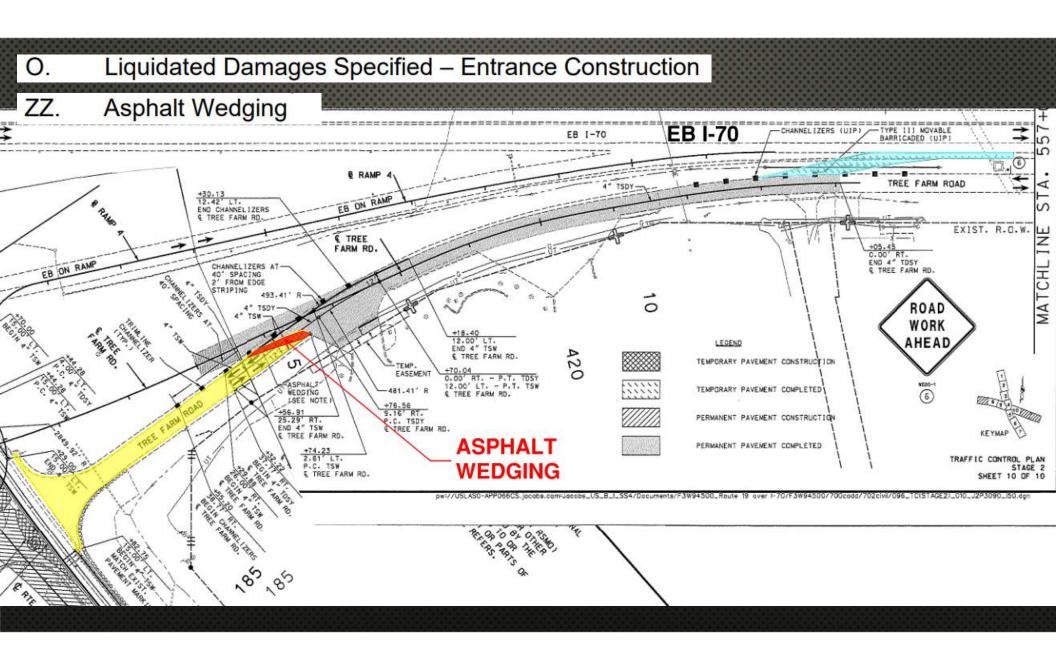

# **Miscellaneous Job Special Provisions** Damage To Existing Pavement, Shoulders, Side Roads, And Entrances NN. Office for Engineer JSP-04-07 00. GAS RR. Logo Signs