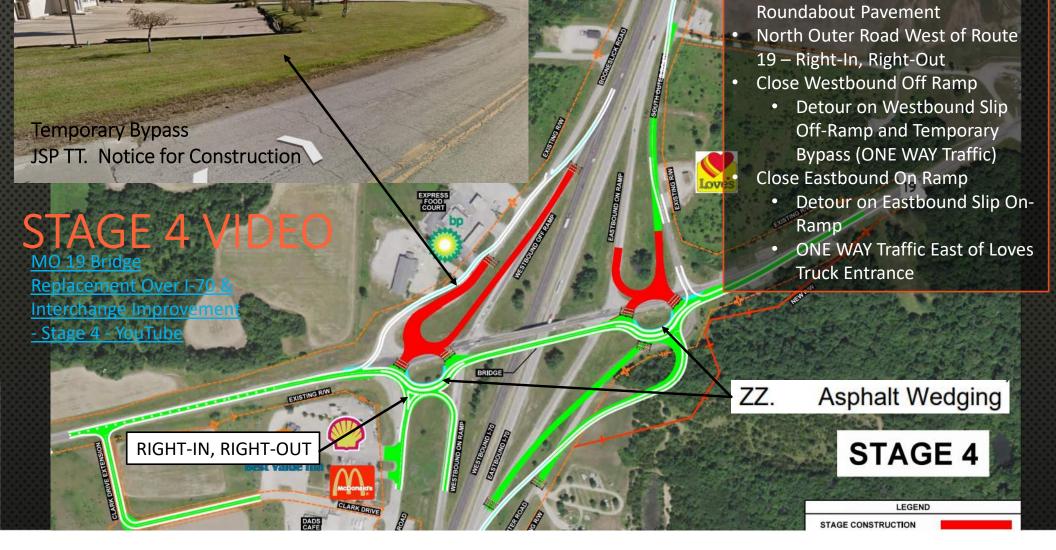

- Interchange Ramps OPEN
- Barrier Wall along Route 19
  - Traffic Shifts to Route 19 Widening
  - Traffic Shifts on Route 19 Shoulder
    Strengthening
- Close North Outer Road to West of Route 19
  - Detour on Clark Drive Extension
  - Signal Removed
- Close South Outer Road to West of Route 19
  - JSP UU March 1, 2023