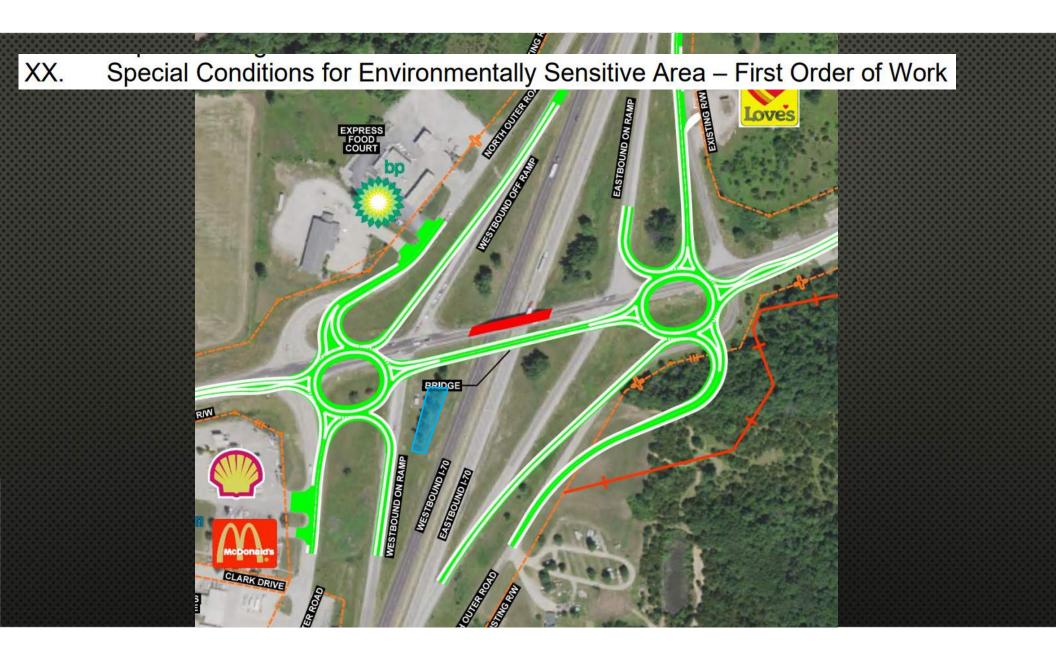

# 220617-B01 J2P3090 and J2S Montgomery **Pre-Bid** Meeting June 2, 2022

19

CLARK DRIVE EXTENSION

EXISTING R/W

DADS

Contraction of the second seco

Constant of the second

BRIDGE

CERCENCE IN CONTRACT

CELECTRON DE

TCUL STORE

WESTBOUND ON RAMP

EXPRES FOOD COURT

EXISTINGRAV

Loves

EASTBOUND ON RAMP