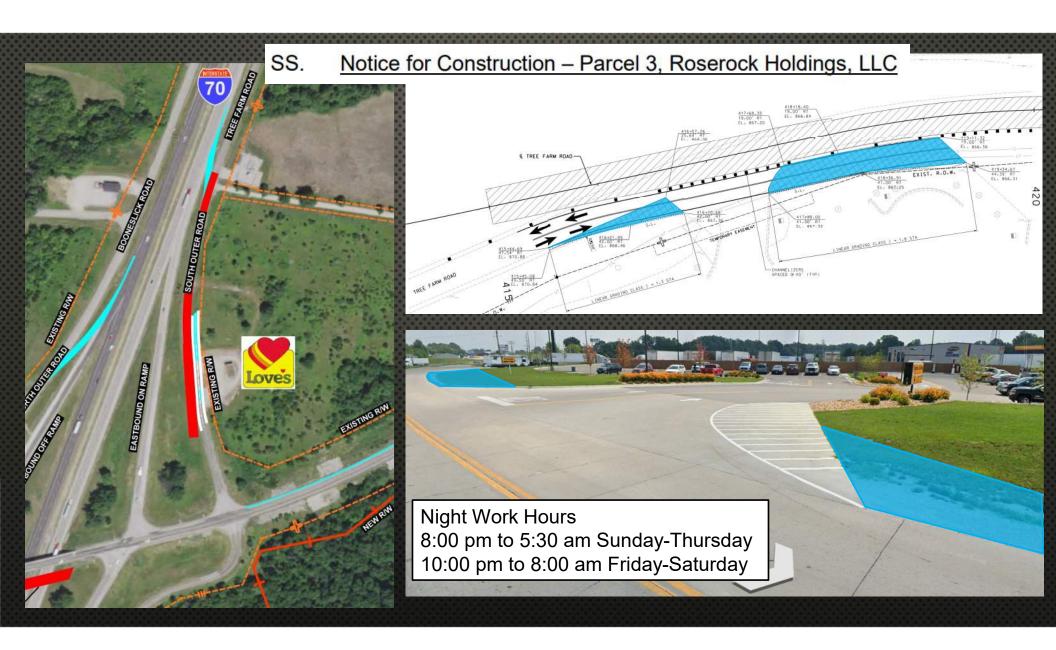

#### Liquidated Damages / Liquidated Savings Specified – Ramp Construction/Closure

•

JSP N – Liquidated Damages/Savings Specified

- South Roundabout, Ramp 4, Tree Farm Road
- 35 Calendar Days
- Damages/Savings \$15,000 per day
- Maximum Incentive \$105,000