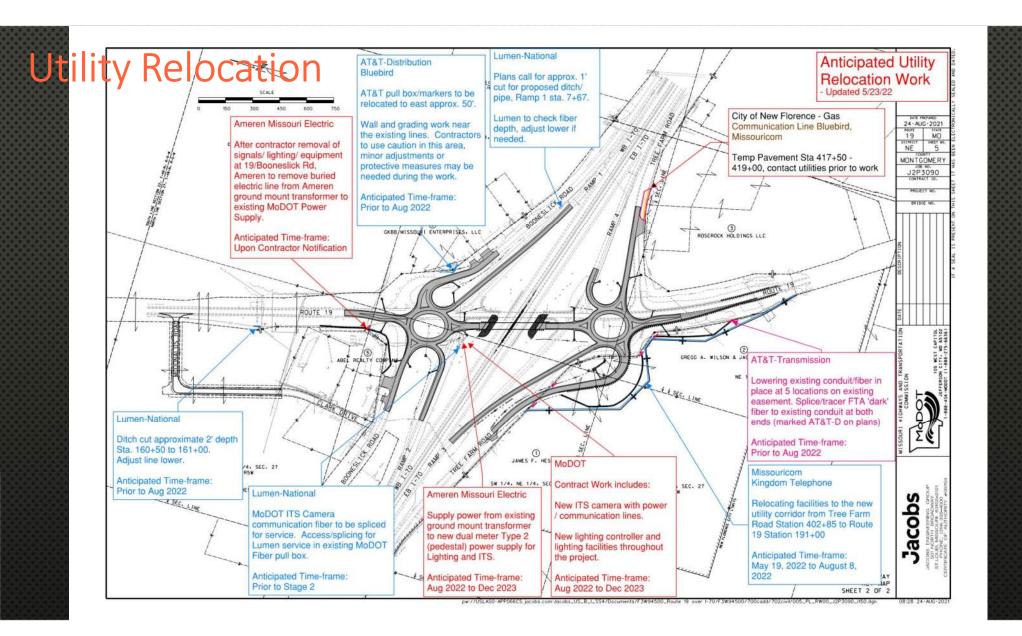

UTE 19 CONNECTION/CLOSURE

M. Liquidated Damages / Liquidated Savings Specified – Rte. 19 Construction/Closure





Construct Temporary Bypass Shift Traffic to NEW Bridge and



#### Liquidated Damages / Liquidated Savings Specified – Ramp Construction/Closure

•

JSP N – Liquidated Damages/Savings Specified

- South Roundabout, Ramp 4, Tree Farm Road
- 35 Calendar Days
- Damages/Savings \$15,000 per day
- Maximum Incentive \$105,000







# **Miscellaneous Job Special Provisions** Damage To Existing Pavement, Shoulders, Side Roads, And Entrances NN. Office for Engineer JSP-04-07 00. GAS RR. Logo Signs

#### Miscellaneous Job Special Provisions.

YY. Prefabricated Modular Block Retaining Wall (Wet Cast Modular Block with Unreinforced Soil)



### Miscellaneous Job Special Provisions