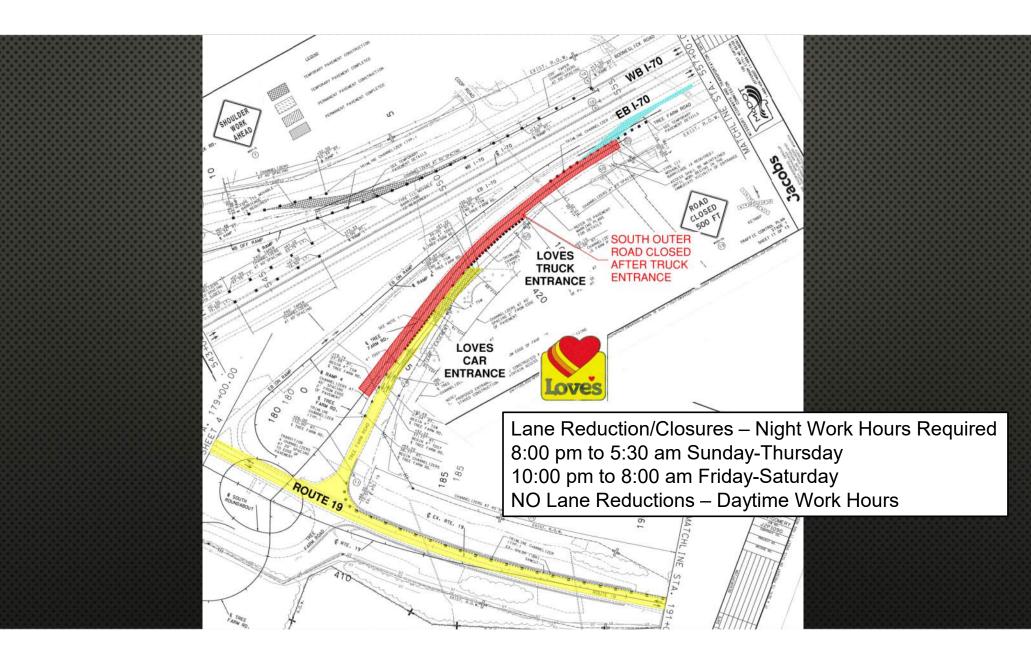

#### Liquidated Damages / Liquidated Savings Specified – Ramp Construction/Closure

•

JSP N – Liquidated Damages/Savings Specified

- South Roundabout, Ramp 4, Tree Farm Road
- 35 Calendar Days
- Damages/Savings \$15,000 per day
- Maximum Incentive \$105,000