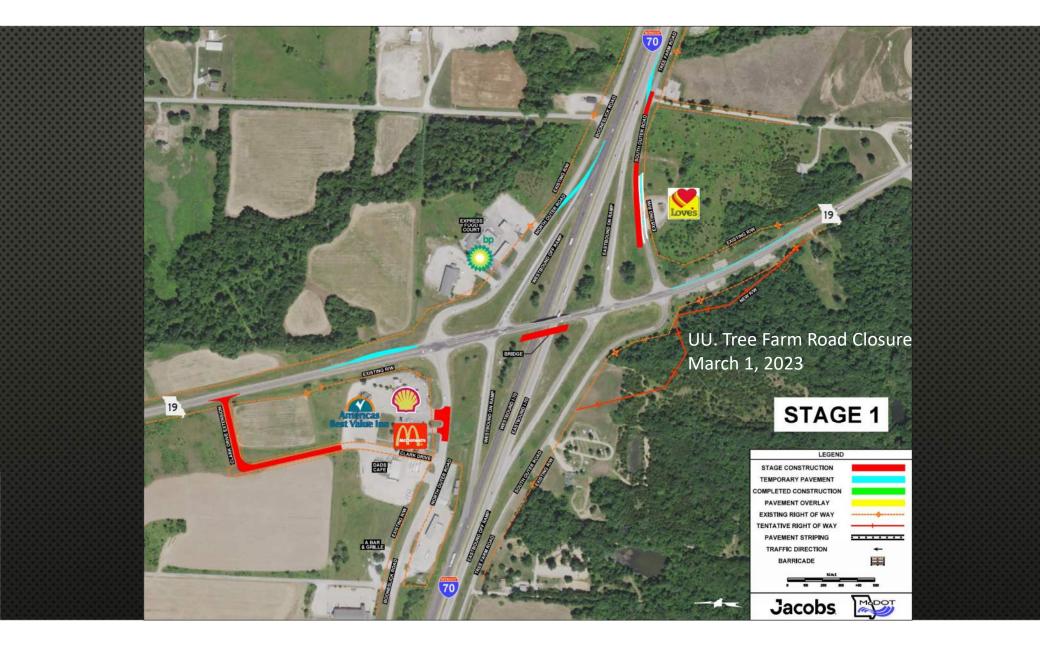

- Interchange Ramps OPEN
- Barrier Wall along Route 19
  - Traffic Shifts to Route 19 Widening
  - Traffic Shifts on Route 19 Shoulder
    Strengthening
- Close North Outer Road to West of Route 19
  - Detour on Clark Drive Extension
  - Signal Removed
- Close South Outer Road to West of Route 19
  - JSP UU March 1, 2023

19

• Detour to Route 161 at Danville