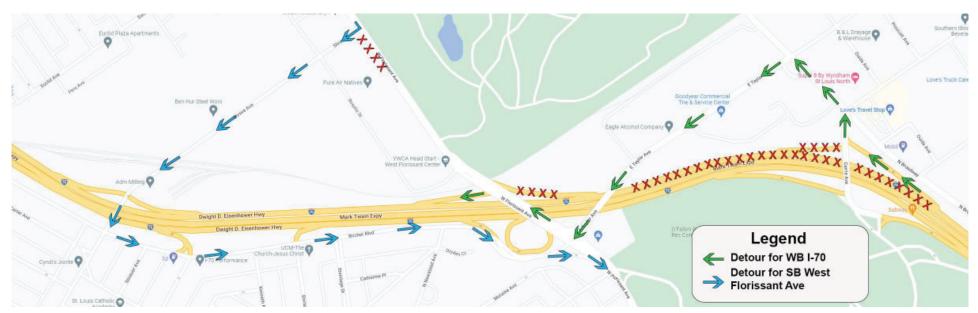

# Detour map for WB I-70 closure at Taylor, 2 a.m. May 12 to 5 a.m. May 14

### WB I-70 detour:

- Exit at Carrie (Exit 246A)
- Turn right onto Carrie
- Follow Carrie to Broadway. Turn left onto Broadway.
- Follow Broadway to Taylor. Turn left on Taylor and cross over the interstate.
- Follow Taylor to W. Florissant Avenue. Turn right on West Florissant.
- Turn left onto the ramp for westbound I-70.

## SB W. Florissant Avenue detour

- Turn right onto Shreve Avenue.
- Follow Shreve to Bircher Boulevard. Turn left on Bircher.
- Follow Bircher Blvd to W. Florissant. Turn right to continue southbound.