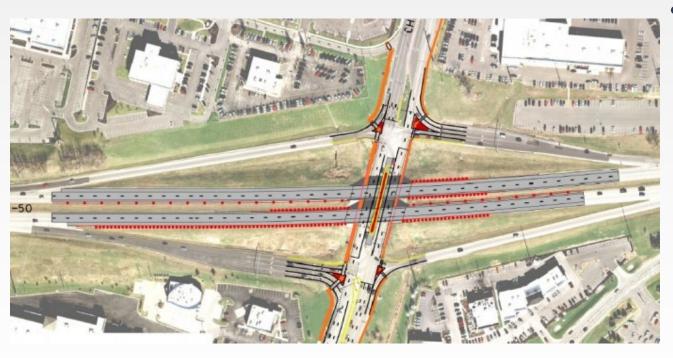

### **EXISTING MAJOR PROJECT US-50 AND CHIPMAN ROAD**

- \$6,250,000
- DBE Goals
  - 8% for Construction Activities
  - 10% for Professional/Design Activities
    - \$1,200,000