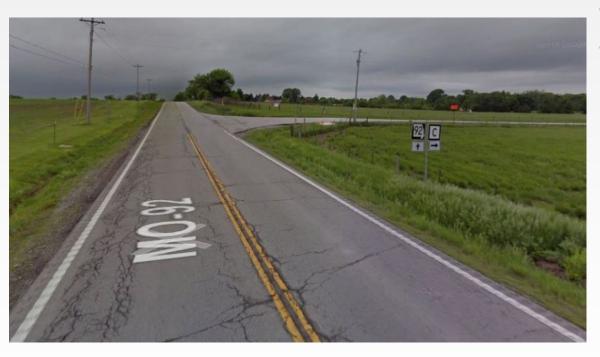

# **EXISTING MAJOR PROJECT**ROUTE 92 SHOULDER WIDENING

- \$7,777,777.77
- DBE Goals
  - 12% for Construction Activities