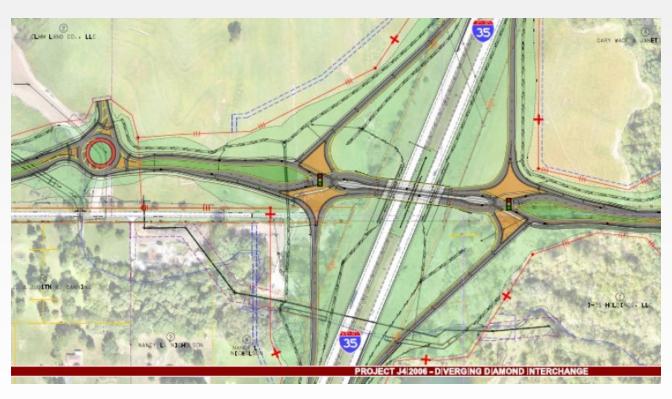

## EXISTING MAJOR PROJECT I-35 AND 19<sup>TH</sup> STREET

- \$27,500,000
- DBE Goals
  - 10% for Construction Activities
  - 14% for Professional/Design Activities
    - \$1,700,000