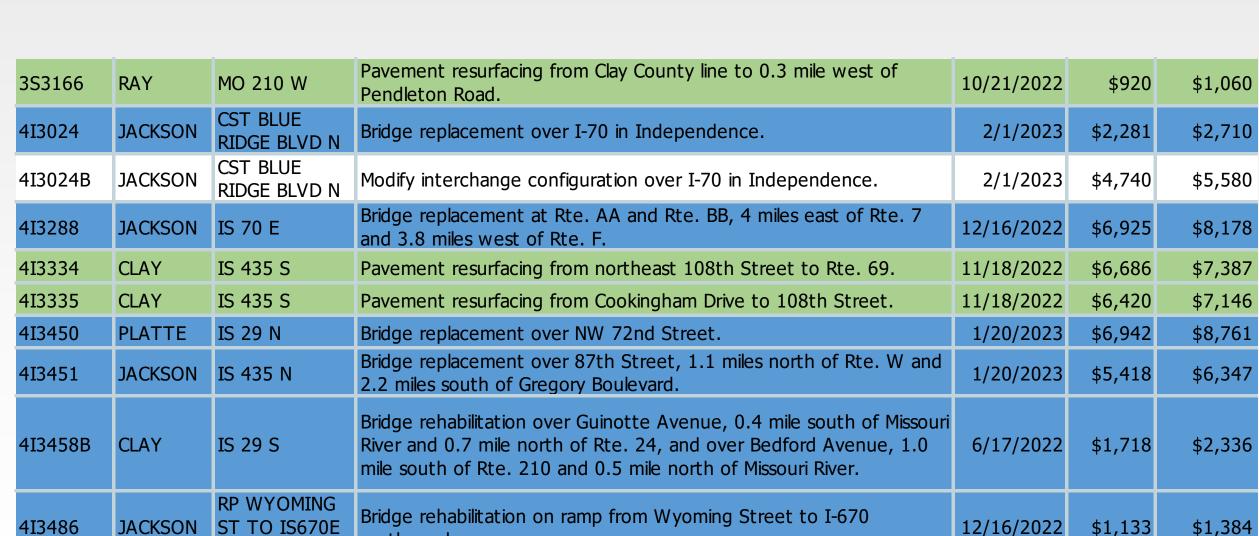

| 3S3166 | RAY           | MO 210 W  | Pavement resurfacing from Clay County line to 0.3 mile west of Pendleton Road.                                                          | 10/21/2022 | \$920    | \$1,060  |
|--------|---------------|-----------|-----------------------------------------------------------------------------------------------------------------------------------------|------------|----------|----------|
| 3S3173 | JOHNSON       | RT WW S   | Bridge replacement over Muddy Creek 0.7 mile east of Rte. 23 and 0.5 mile west of 1101 Road.                                            | 2/1/2023   | \$928    | \$1,133  |
| 353174 | LAFAYETT<br>E | RTTN      | Bridge replacement over I-70, 3.5 miles east of Higginsville.                                                                           | 1/20/2023  | \$2,273  | \$3,009  |
| 453394 | LAFAYETT<br>E | N OR 70 E | Pavement resurfacing on disconnected sections of westbound and eastbound I-70 outer roads from 0.7 mile east of Salem Street to Rte. Y. | 1/20/2023  | \$3,974  | \$4,321  |
| KR0119 | VARIOUS       | Various   | Job Order Contracting for asphalt pavement repair in the rural Kansas City District.                                                    | 5/1/2023   | \$1,020  | \$1,100  |
| KR0141 | LAFAYETT<br>E | MO 13 N   | Pavement resurfacing, guardrail upgrades and replace existing rumblestripes from Burns School Road to Rte. 20.                          | 5/1/2023   | \$2,198  | \$2,369  |
|        |               |           | TOTAL PROJECT COSTS FOR THE 26 PROJECTS                                                                                                 |            | \$34,508 | \$40,014 |