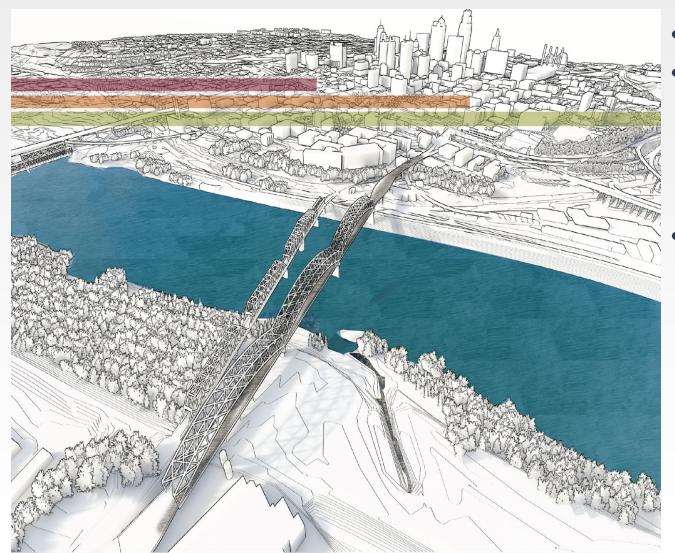

### EXISTING MAJOR PROJECT BUCK O'NEIL BRIDGE

- \$220,000,000
- DBE Goals
  - 14% for Construction Activities
  - 18% for Professional/Design Activities
- Federal workforce goals apply to project
  - 12.7% minority
  - 6.9% female
  - Goals apply per craft
  - 6 Construction Trainees and 1 Design Trainee at 1000 hours each - On-The-Job training Requirement