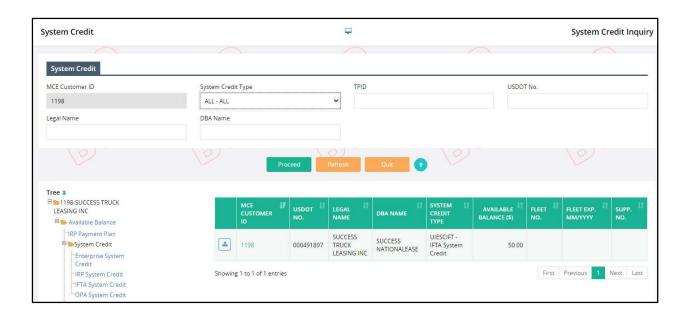

## 1.4.1.4 System Credit

## 1.4.1.4.1 System Credit Inquiry

A System Credit Inquiry allows the user to see system credit activity and balances. Perform the following steps for System Credit Inquiry:

- From the Finance application-level menu under the Operations header, select SYSTEM CREDIT INQUIRY from the SYSTEM CREDIT menu tile.
- On the search screen, the MCE Customer ID is prepopulated and protected. Enter additional selection criteria as required.
  - System Credit Type
  - o TPID
  - o USDOT No.
  - o Legal Name
  - o DBA Name
- Click PROCEED when the selection criteria are entered.
- The system displays the available balance for a system credit account in the grid.