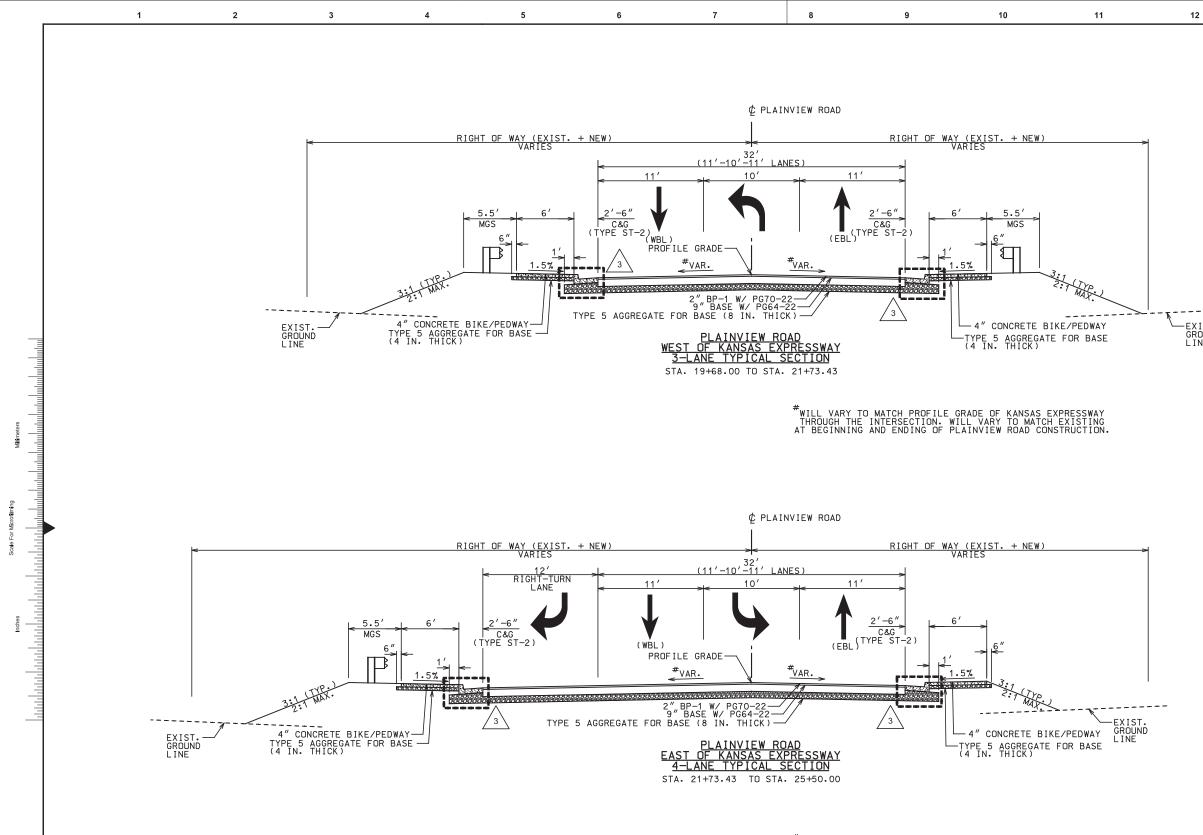

## **REVISIONS TO THE BID DOCUMENTS**

- 1. **Plan Sheets C002, C004, C006, and C008.** Clarification on the asphalt pavement optional typical section.
- 2. **Plan Sheet C0012.** Modification to the asphalt quantities and Type 5 Base quantities for the asphalt pavement optional typical section. Quantity revisions are for contractor information and do not require a change in the bid form.

<sup>#</sup>WILL VARY TO MATCH PROFILE GRADE OF KANSAS EXPRESSWAY THROUGH THE INTERSECTION. WILL VARY TO MATCH EXISTING AT BEGINNING AND ENDING OF PLAINVIEW ROAD CONSTRUCTION.

| 12               | 13 |                                                                                                                                                                                                                      |   |
|------------------|----|----------------------------------------------------------------------------------------------------------------------------------------------------------------------------------------------------------------------|---|
|                  |    | no. date by ckd description                                                                                                                                                                                          |   |
|                  |    |                                                                                                                                                                                                                      |   |
|                  |    |                                                                                                                                                                                                                      |   |
|                  |    |                                                                                                                                                                                                                      |   |
|                  |    |                                                                                                                                                                                                                      | Α |
|                  |    |                                                                                                                                                                                                                      |   |
|                  |    |                                                                                                                                                                                                                      |   |
|                  |    |                                                                                                                                                                                                                      |   |
|                  |    |                                                                                                                                                                                                                      | в |
|                  |    |                                                                                                                                                                                                                      |   |
|                  |    |                                                                                                                                                                                                                      |   |
|                  |    |                                                                                                                                                                                                                      |   |
| XIST.            |    |                                                                                                                                                                                                                      | с |
| GROUND<br>. I NE |    |                                                                                                                                                                                                                      |   |
|                  |    |                                                                                                                                                                                                                      |   |
|                  |    |                                                                                                                                                                                                                      |   |
|                  |    |                                                                                                                                                                                                                      | D |
|                  |    |                                                                                                                                                                                                                      |   |
|                  |    |                                                                                                                                                                                                                      |   |
|                  |    |                                                                                                                                                                                                                      |   |
|                  |    |                                                                                                                                                                                                                      |   |
|                  |    | NOTES:                                                                                                                                                                                                               | E |
|                  |    | REFER TO CROSS SECTIONS FOR<br>DEVIATIONS FROM THE NORMAL<br>SLOPES, NO CHANGES SHALL BE MADE                                                                                                                        |   |
|                  |    | SLOPES, NO CHANGES SHALL BE MADE<br>FROM THE PLANNED SLOPES WITHOUT<br>THE APPROVAL OF THE ENGINEER.                                                                                                                 |   |
|                  |    | EMBANKMENTS WITH FILL SLOPES<br>EXCEEDING 2.5:1 SHALL BE                                                                                                                                                             |   |
|                  |    | EMBANKMENTS WITH FILL SLOPES<br>EXCEEDING 2.5:1 SHALL BE<br>CONSTRUCTED OF SOIL CONTAINING<br>AT LEAST 40-PERCENT ROCK<br>FRAGMENTS RETAINED ON THE NO. 10<br>SIEVE OR BY OTHER METHODS<br>APPROVED BY THE ENGINEER. | F |
|                  |    | APPROVED BY THE ENGINEER.                                                                                                                                                                                            |   |
|                  |    |                                                                                                                                                                                                                      |   |
|                  |    |                                                                                                                                                                                                                      |   |
|                  |    |                                                                                                                                                                                                                      | G |
|                  |    | date detailed                                                                                                                                                                                                        |   |
|                  |    | 10/14/2021     T. MONCRIEF       designed     checked                                                                                                                                                                |   |
|                  |    | T. MONCRIEF S. BEAM                                                                                                                                                                                                  |   |
|                  |    | STE OF MISSO                                                                                                                                                                                                         | н |
|                  | -  | STEVEN<br>BEAM<br>NUMBER<br>PE-2009027915                                                                                                                                                                            |   |
|                  |    |                                                                                                                                                                                                                      |   |
|                  |    | Missouri Certificate of Authority: 000165                                                                                                                                                                            |   |
|                  |    | KANSAS EXPRESSWAY EXTENSION<br>TYPICAL SECTIONS                                                                                                                                                                      |   |
|                  |    | PLAINVIEW ROAD                                                                                                                                                                                                       | T |
|                  |    | project contract 87740                                                                                                                                                                                               |   |
|                  |    | drawing rev.                                                                                                                                                                                                         |   |
|                  |    | sheet of sheets                                                                                                                                                                                                      |   |
| I                |    | file\i_5\PHASE 1 - 87740-TYP-06.dgn                                                                                                                                                                                  |   |