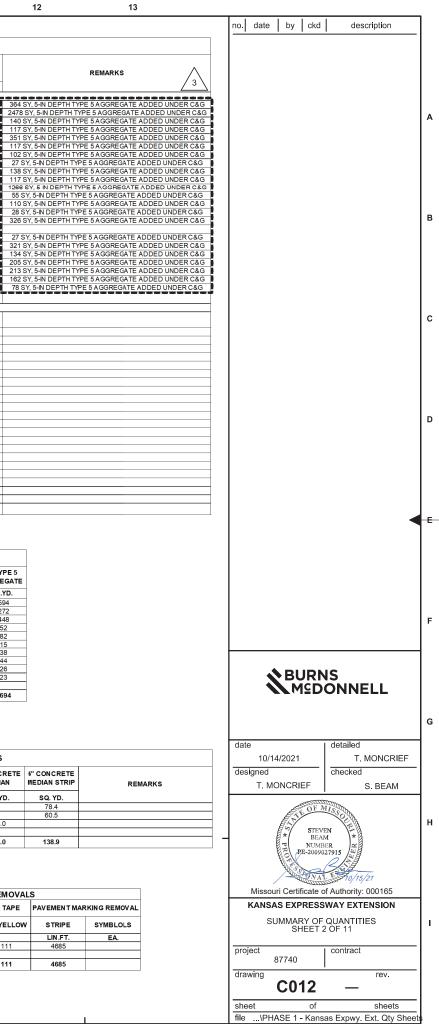

## **REVISIONS TO THE BID DOCUMENTS**

- 1. **Plan Sheets C002, C004, C006, and C008.** Clarification on the asphalt pavement optional typical section.
- 2. **Plan Sheet C0012.** Modification to the asphalt quantities and Type 5 Base quantities for the asphalt pavement optional typical section. Quantity revisions are for contractor information and do not require a change in the bid form.