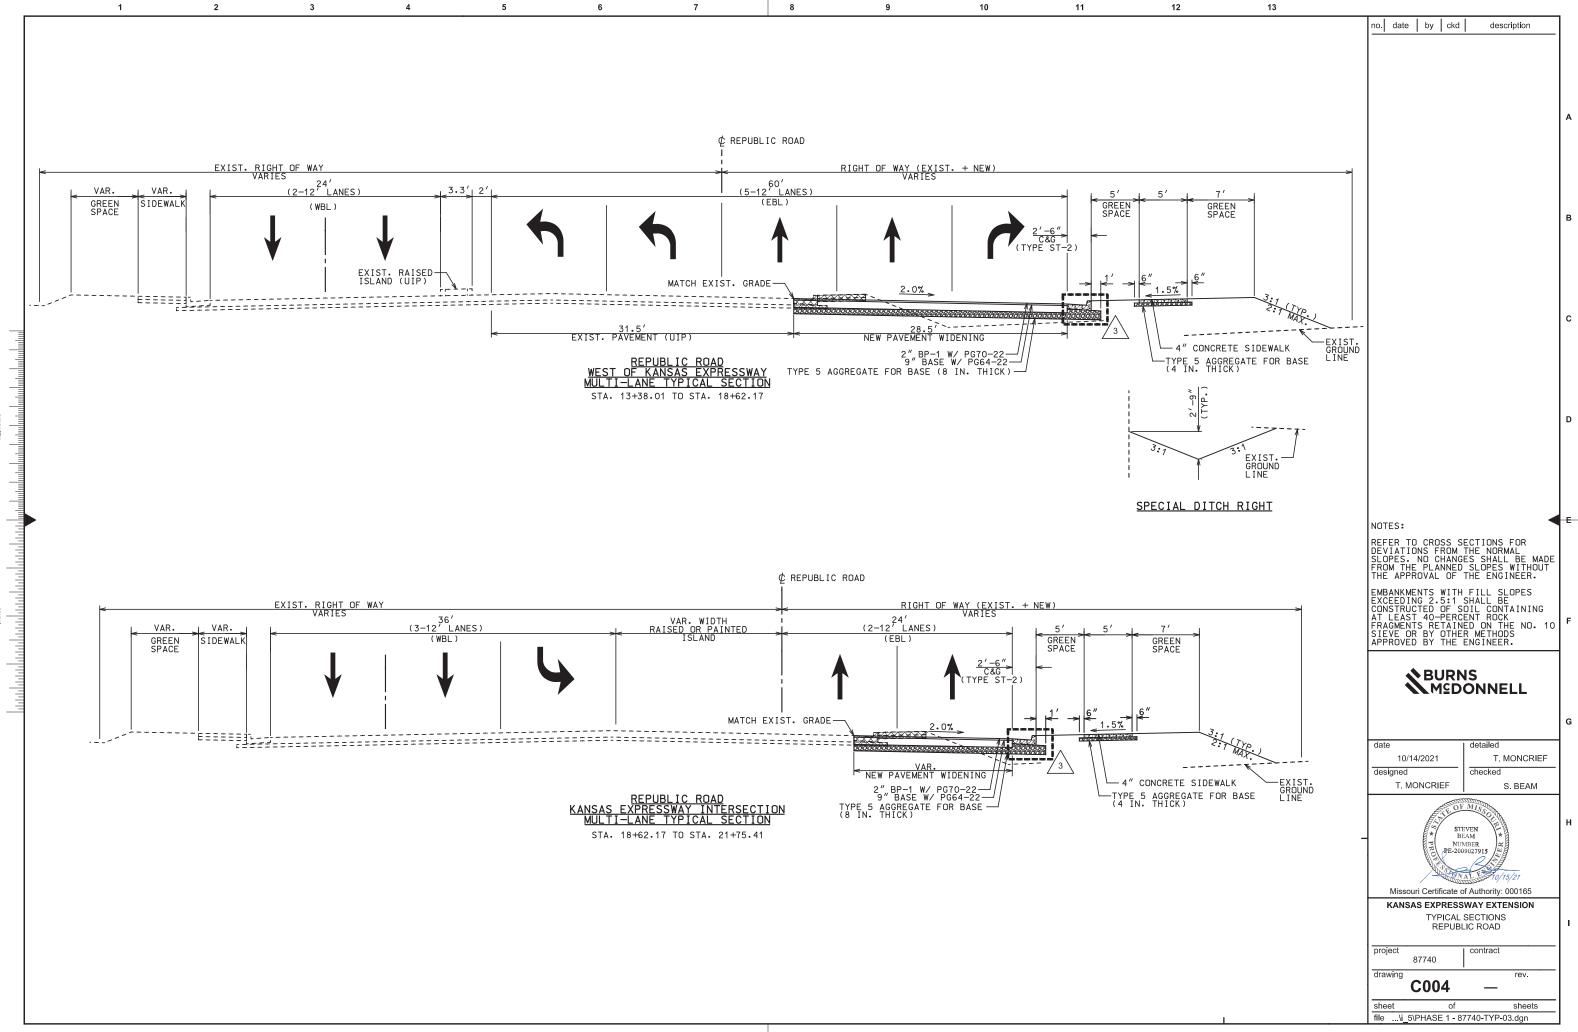

## **REVISIONS TO THE BID DOCUMENTS**

- 1. **Plan Sheets C002, C004, C006, and C008.** Clarification on the asphalt pavement optional typical section.
- 2. **Plan Sheet C0012.** Modification to the asphalt quantities and Type 5 Base quantities for the asphalt pavement optional typical section. Quantity revisions are for contractor information and do not require a change in the bid form.

| 12                | 13                                |      |                 |                  |                         |                                                                |     |
|-------------------|-----------------------------------|------|-----------------|------------------|-------------------------|----------------------------------------------------------------|-----|
|                   |                                   | no.  | date            | by               | ckd                     | description                                                    |     |
|                   |                                   |      |                 |                  |                         |                                                                |     |
|                   |                                   |      |                 |                  |                         |                                                                |     |
|                   |                                   |      |                 |                  |                         |                                                                |     |
|                   |                                   |      |                 |                  |                         |                                                                | A   |
|                   |                                   |      |                 |                  |                         |                                                                |     |
|                   |                                   |      |                 |                  |                         |                                                                |     |
|                   |                                   |      |                 |                  |                         |                                                                |     |
|                   |                                   |      |                 |                  |                         |                                                                |     |
|                   |                                   |      |                 |                  |                         |                                                                | в   |
|                   |                                   |      |                 |                  |                         |                                                                |     |
| Ď                 |                                   |      |                 |                  |                         |                                                                |     |
| U                 |                                   |      |                 |                  |                         |                                                                |     |
|                   |                                   |      |                 |                  |                         |                                                                |     |
|                   |                                   |      |                 |                  |                         |                                                                | с   |
|                   |                                   |      |                 |                  |                         |                                                                |     |
|                   |                                   |      |                 |                  |                         |                                                                |     |
|                   |                                   |      |                 |                  |                         |                                                                |     |
|                   |                                   |      |                 |                  |                         |                                                                |     |
|                   |                                   |      |                 |                  |                         |                                                                | D   |
|                   |                                   |      |                 |                  |                         |                                                                |     |
|                   |                                   |      |                 |                  |                         |                                                                |     |
|                   |                                   |      |                 |                  |                         |                                                                |     |
|                   |                                   |      |                 |                  |                         |                                                                | -е- |
|                   |                                   |      | TES:            |                  | ~~ ~~                   |                                                                |     |
|                   |                                   | DEV  | /IATIC          | DNS F<br>NO C    | SS SE<br>ROM T<br>HANGE | CTIONS FOR<br>HE NORMAL<br>S SHALL BE MADE                     |     |
| ST.<br>IUND<br>IE |                                   | FRO  | DM THE          | E PLA<br>ROVAL   | NNED<br>OF T            | HE NORMAL<br>S SHALL BE MADE<br>SLOPES WITHOUT<br>HE ENGINEER. |     |
|                   |                                   | EME  | BANK ME         | NTS<br>NG 2.     | WITH<br>5:1 S           | FILL SLOPES<br>HALL BE<br>IL CONTAINING<br>NT ROCK             |     |
|                   |                                   |      |                 | CTED             | OF SO<br>PERCE          | IL CONTAINING<br>NT ROCK                                       | F   |
|                   |                                   | SIE  | EVE OF          | R BY<br>BY<br>BY | OTHER<br>THE E          | D ON THE NO. 10<br>METHODS<br>NGINEER.                         |     |
| RADE OF KAN       | ISAS EXPRESSWAY<br>MATCH EXISTING |      |                 |                  |                         |                                                                | 1   |
| WEAVER ROAD       | MATCH EXISTING<br>CONSTRUCTION.   |      |                 | BUM              |                         | S<br>DNNELL                                                    |     |
|                   |                                   |      |                 |                  |                         |                                                                |     |
|                   |                                   |      |                 |                  |                         |                                                                | G   |
|                   |                                   | dat  |                 |                  |                         | detailed                                                       |     |
|                   |                                   | des  | 10/14<br>signed | 4/2021           | —                       | T. MONCRIEF                                                    |     |
|                   |                                   |      | т. мо           | ONCRI            |                         | S. BEAM                                                        |     |
|                   |                                   |      |                 | ŧŠ,              | OF M                    | AND                        |     |
|                   |                                   | _    |                 | #¥               | STEVE<br>BEAM           | 1*8                                                            | н   |
|                   |                                   |      |                 | E OF             | NUMBE<br>E-2009021      | R<br>7915                                                      |     |
|                   |                                   |      | ,               |                  | ENAL<br>BUNAL           | 10/15/21                                                       |     |
|                   |                                   |      |                 |                  |                         | Authority: 000165                                              |     |
|                   |                                   |      |                 | TYF              | ICAL S                  | ECTIONS<br>CALEB COURT                                         |     |
| ST.<br>UND        |                                   |      |                 |                  |                         |                                                                |     |
| E                 |                                   |      |                 | 37740            |                         | contract                                                       |     |
|                   |                                   | dra  | wing            | C00              | 6                       | rev.                                                           |     |
|                   |                                   | she  | eet             |                  | of                      | sheets                                                         |     |
|                   |                                   | file | \i_5\           | PHASE            | E 1 - 877               | 740-TYP-04.dgn                                                 | l l |