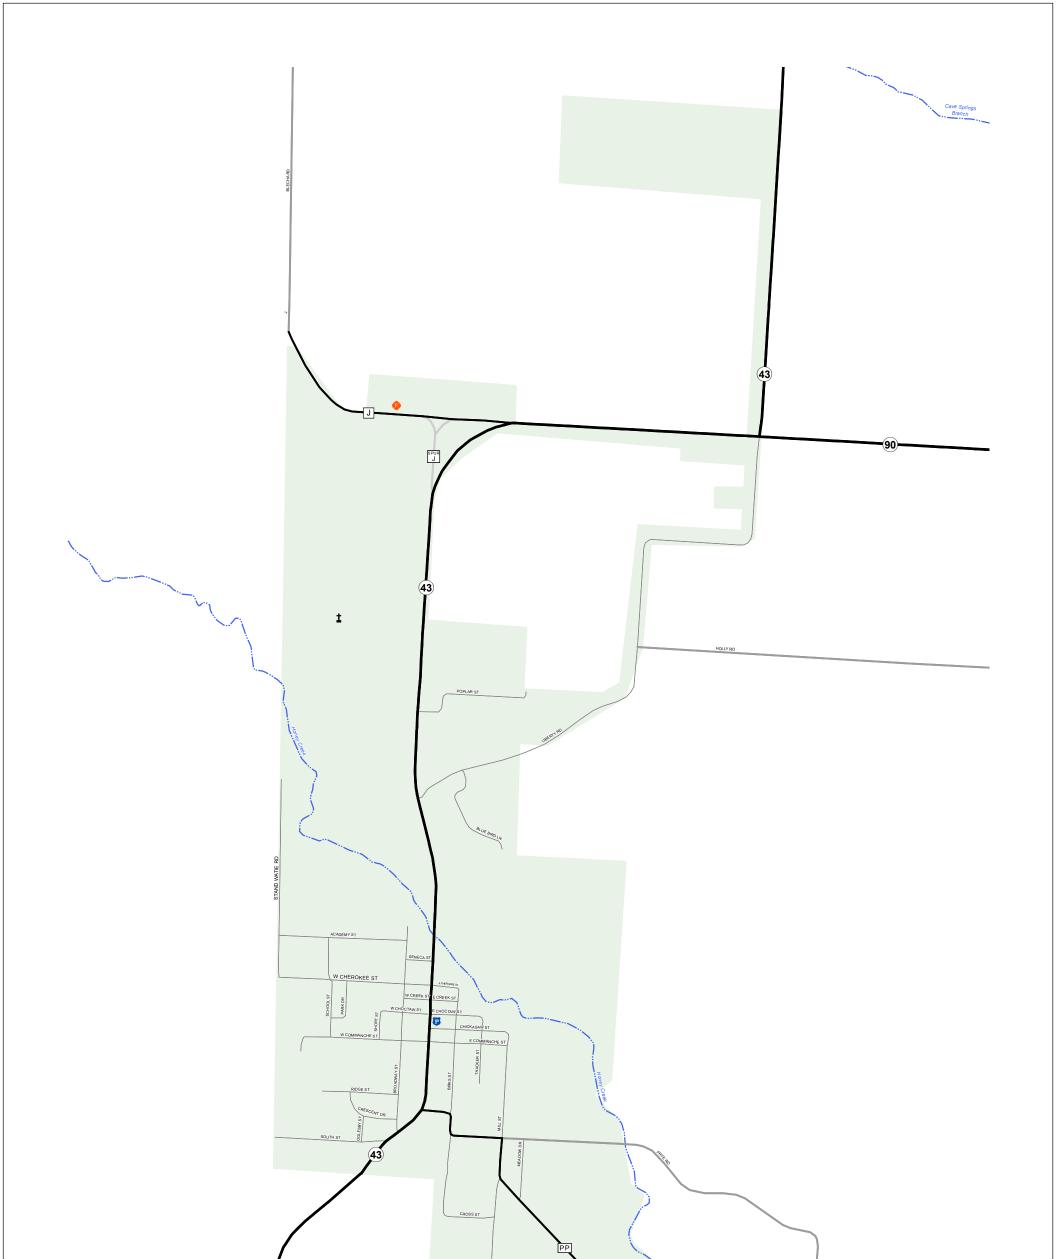

## MCDONALD COUNTY

MISSOURI

SOUTHWEST DISTRICT 2021

## SOUTHWEST CITY

## Legend

- Interstate Loop Interstate Loop
  US Route
  Business Route
  Missouri Route
  Letter Route
  County Road
  Railroad
  City Street
  Other Routes
  River or Stream
  I ake or Large Riv

- -Lake or Large River
- City Limits

## Fire Department

- Local Law Enforcement
- B MSHP Office
- Thissouri State Capitol
- County Courthouse
- 🗄 Hospitals
- MoDOT Office
- MoDOT Maintenance Building

0.45

- 1 Cemeteries
- + Public Airports
- - Metrolink Stations

0.3

MODOT

MISSOURI DEPARTMENT OF TRANSPORTATION TRANSPORTATION PLANNING 1-888-ASK-MODOT WWW.MODOT.ORG AUGUST 2021

0.6 Miles