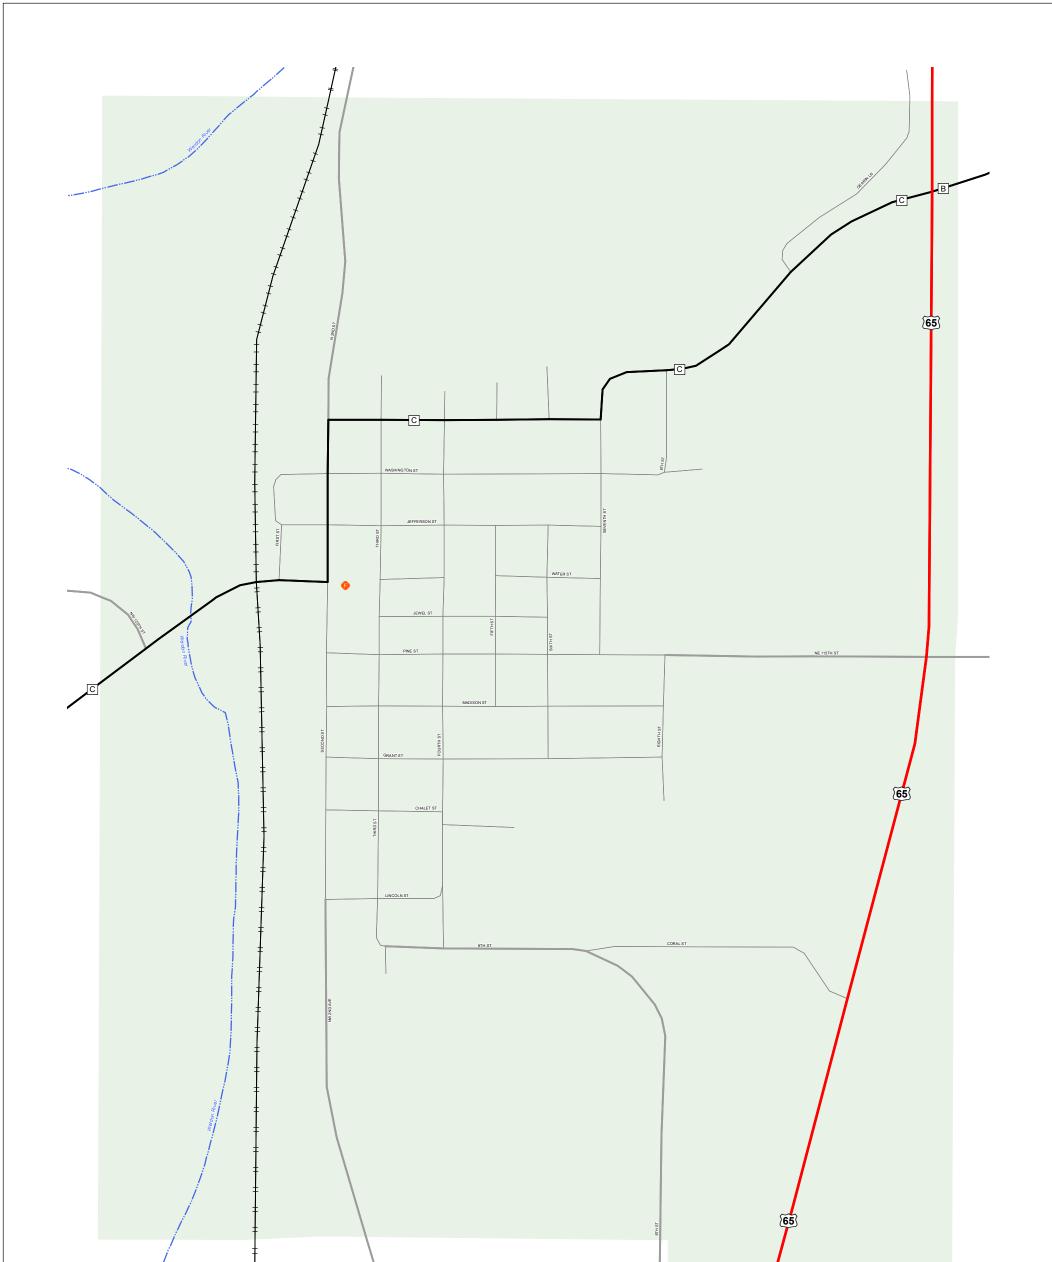

# **SPICKARD**

### Legend

- Legend Interstate US Route Business Route Missouri Route County Road Railroad City Street Other Routes River or Stream

- -Lake or Large River City Limits

0 0.035 0.07

- Cuty Limits
  Amtrak Stations
  County Boundary
  Metrolink Lines

- Fire Department
- Local Law Enforcement
- BMSHP Office
- Thissouri State Capitol
- County Courthouse
- 🗄 Hospitals
- MoDOT Office
- MoDOT Maintenance Building

0.14

- **1** Cemeteries
- + Public Airports
- - Metrolink Stations

0.21

MISSOURI DEPARTMENT OF TRANSPORTATION TRANSPORTATION PLANNING 1-888-ASK-MODOT WWW.MODOT.ORG AUGUST 2021

0.28 Miles