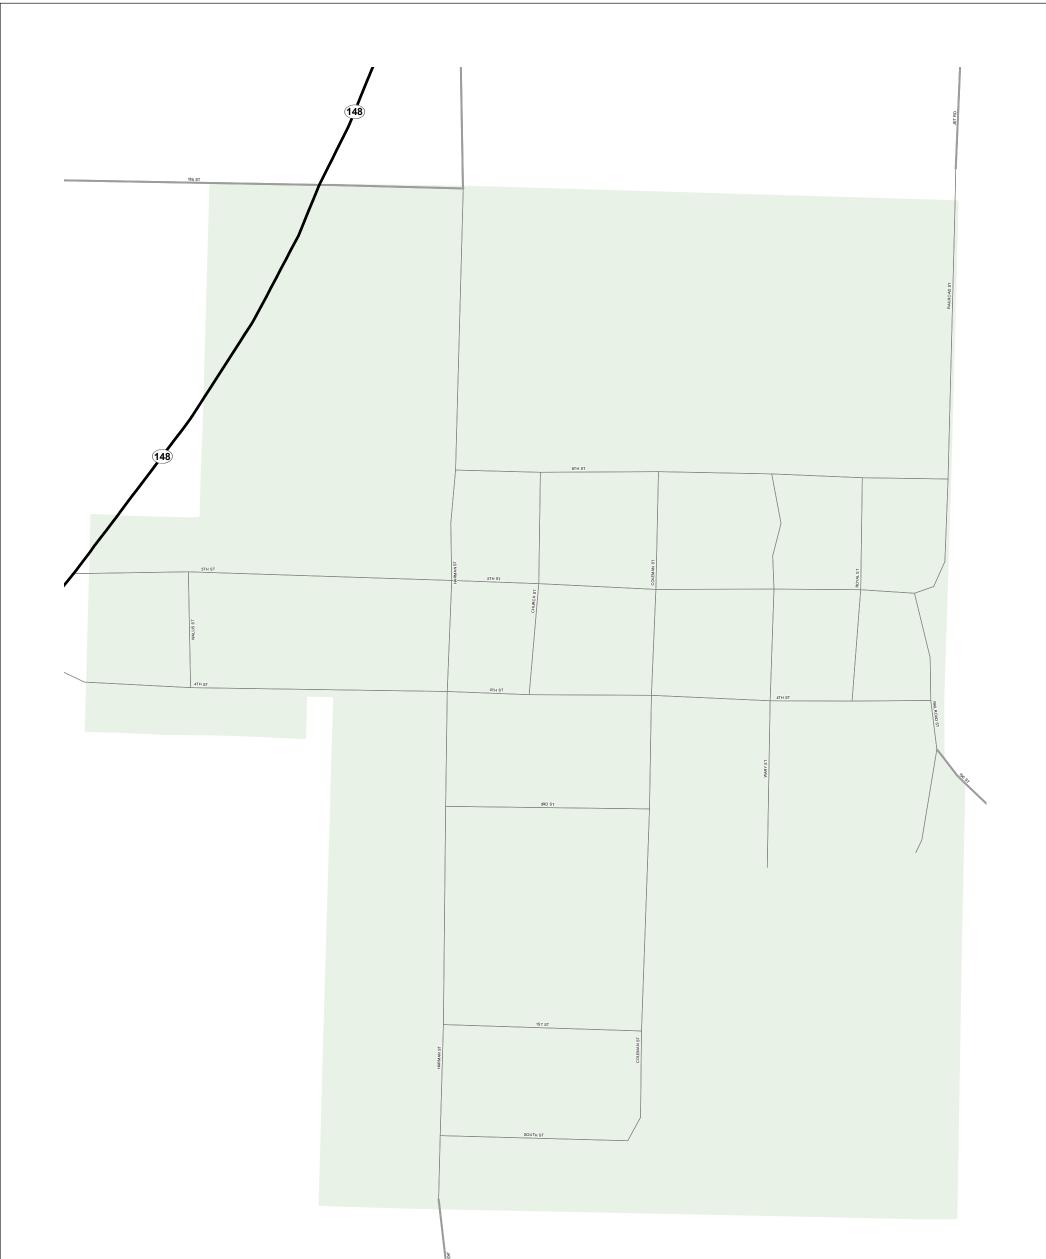

## NODAWAY COUNTY

MISSOURI

NORTHWEST DISTRICT

2021

## PICKERING

## Legend

- Legend Interstate US Route Business Route Missouri Route Letter Route County Road Railroad City Street Other Routes River or Stream

- Lake or Large River
- City Limits

0 0.0175 0.035

## Fire Department

- Local Law Enforcement
- B MSHP Office
- Thissouri State Capitol
- County Courthouse
- Hospitals
- MoDOT Office
- MoDOT Maintenance Building
- **1** Cemeteries
- + Public Airports
- Cuty Limits
  Amtrak Stations
  County Boundary
  Metrolink Lines

0.07

0.105

0.14 Miles

MISSOURI DEPARTMENT OF TRANSPORTATION TRANSPORTATION PLANNING 1-888-ASK-MODOT WWW.MODOT.ORG AUGUST 2021