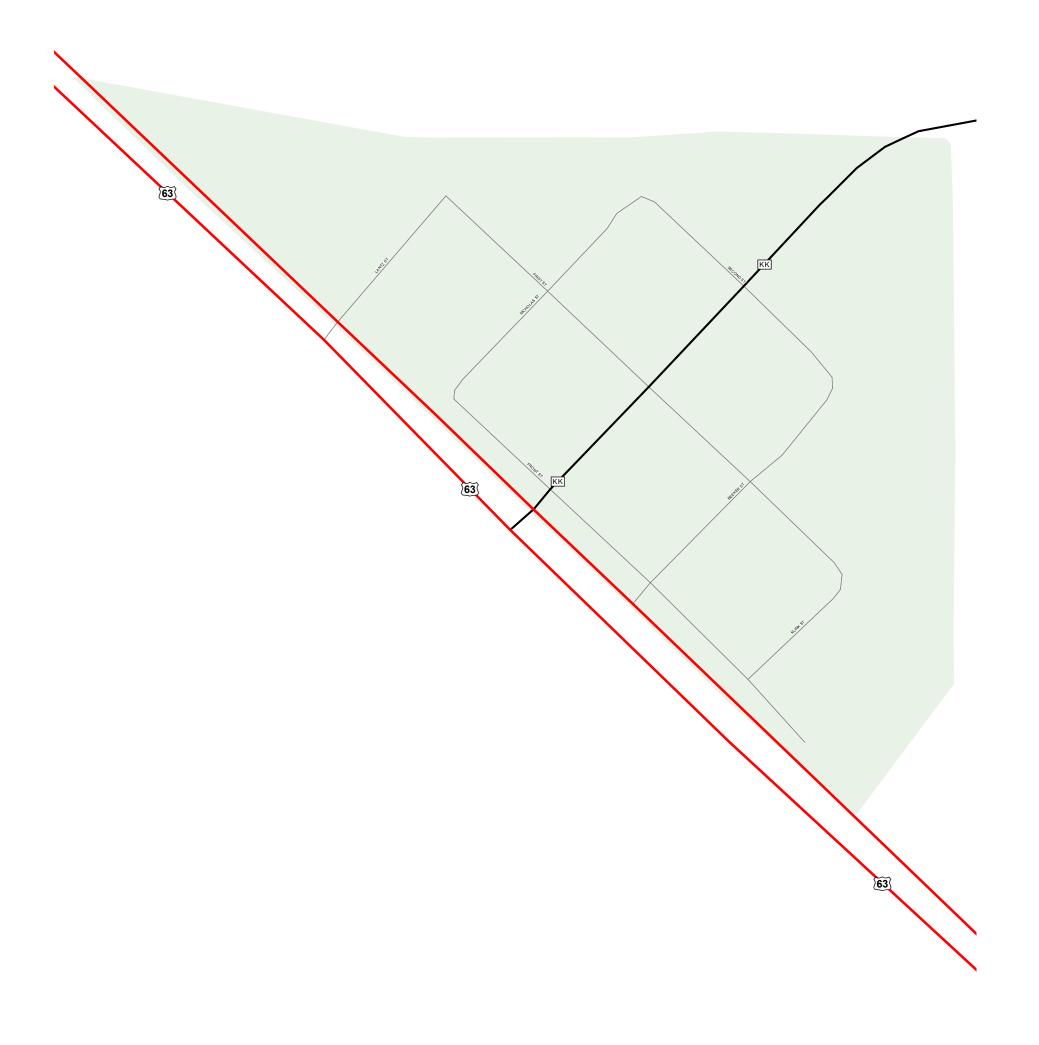

## **MILLARD**

## Legend Interstate Interstate Loop US Route Business Route Missouri Route Letter Route County Road Railroad City Street Other Routes River or Stream Lake or Large Riv

- Lake or Large River City Limits
- Surrounding City Limits

  Amtrak Stations

  County Boundary

  Metrolink Lines
- Fire Department
- D Local Law Enforcement
- MSHP Office
- Missouri State Capitol
- County Courthouse
- Hospitals MoDOT Office
- MoDOT Maintenance Building **1** Cemeteries
  - + Public Airports Metrolink Stations