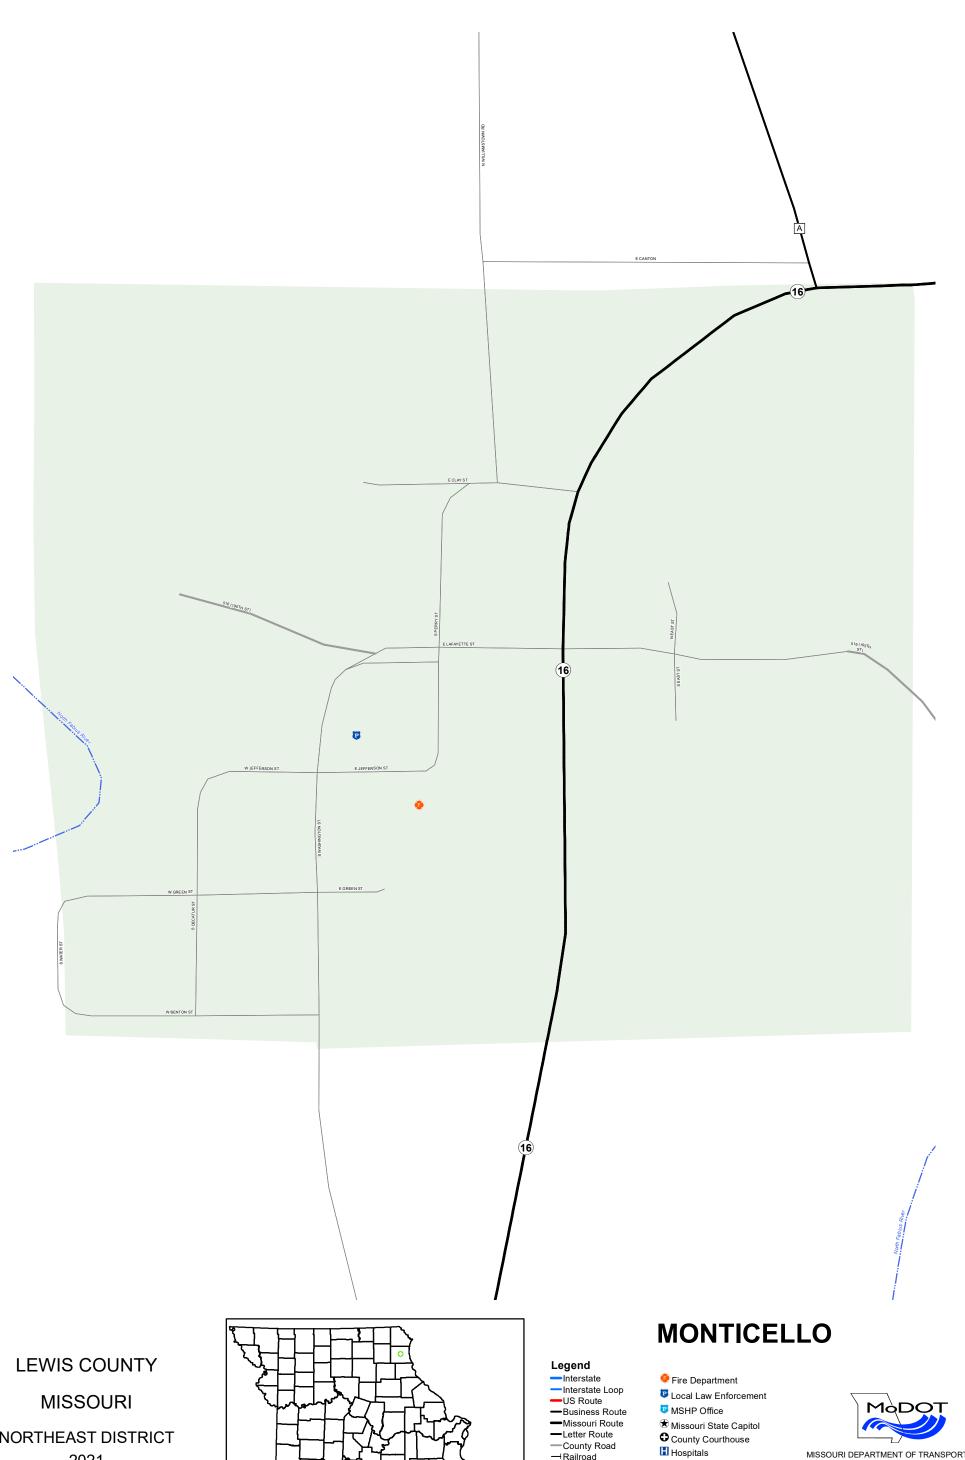

NORTHEAST DISTRICT 2021

| Legena                    |                            |
|---------------------------|----------------------------|
| Interstate                | Fire Department            |
| Interstate Loop US Route  | Ducal Law Enforcement      |
| -Business Route           | MSHP Office                |
| Missouri Route            | ★ Missouri State Capitol   |
| -Letter Route             | County Courthouse          |
| —County Road<br>—Railroad | Hospitals                  |
| City Street               | MoDOT Office               |
| Other Routes              | MoDOT Maintenance Building |
| River or Stream           | <b>1</b> Cemeteries        |

Lake or Large River

**1** Cemeteries + Public Airports City Limits

Surrounding City Limits

Amtrak Stations

County Boundary

Metrolink Lines

Metrolink Stations Metrolink Stations

0 0.0225 0.045 0.09 0.18 Miles 0.135