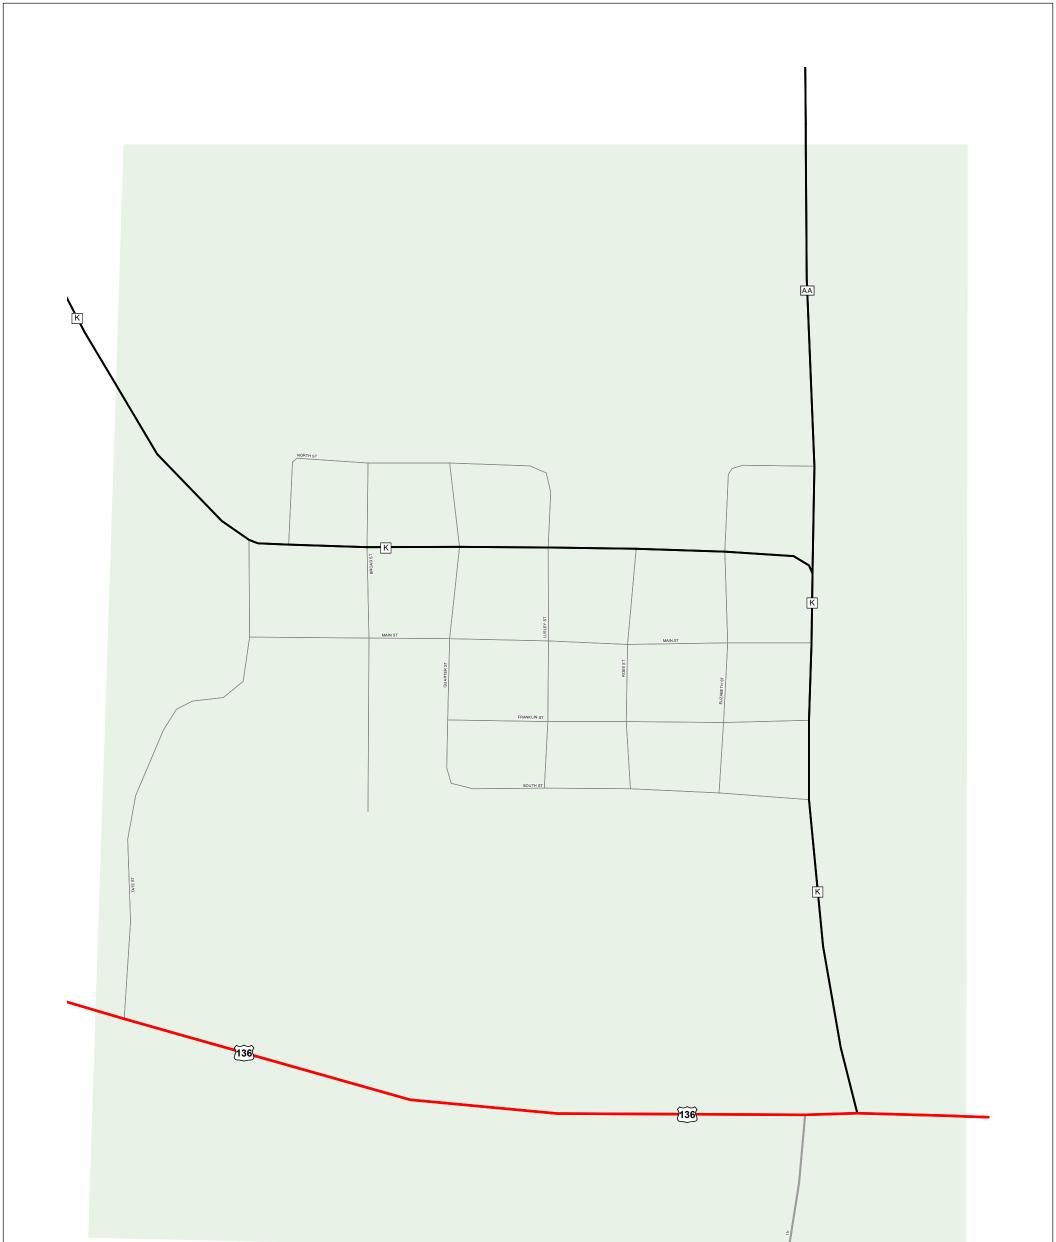

## **CLARK COUNTY**

MISSOURI

# NORTHEAST DISTRICT

2021

# LURAY

### Legend

- Legend Interstate US Route Business Route Missouri Route Letter Route County Road Railroad City Street Other Routes River or Stream

- Lake or Large River
- City Limits

0 0.0175 0.035

- Fire Department
- Local Law Enforcement
- B MSHP Office
- Thissouri State Capitol
- County Courthouse
- Hospitals
- MoDOT Maintenance Building
- **1** Cemeteries
- + Public Airports
- Cuty Limits
  Amtrak Stations
  County Boundary
  Metrolink Lines
  - Metrolink Stations

0.105

MISSOURI DEPARTMENT OF TRANSPORTATION TRANSPORTATION PLANNING 1-888-ASK-MODOT WWW.MODOT.ORG AUGUST 2021

0.14 Miles