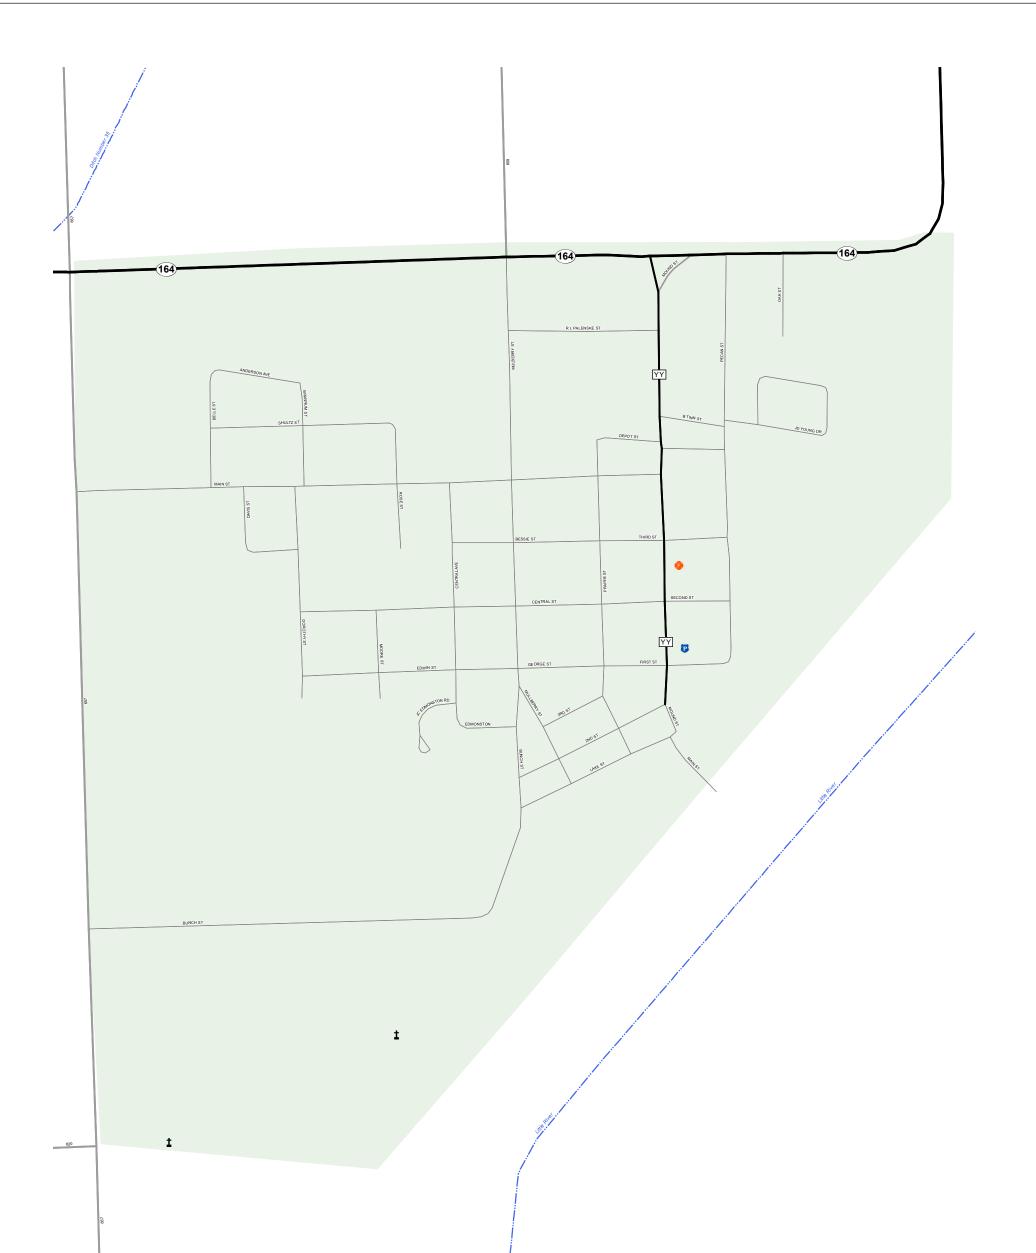

## DUNKLIN COUNTY

MISSOURI

SOUTHEAST DISTRICT

2021

## HORNERSVILLE

## Legend

- Legend Interstate Interstate Loop US Route Business Route Missouri Route County Road Railroad City Street Other Routes River or Stream Lake or Large Riv -Lake or Large River

- City Limits
- Cuty Limits
  Amtrak Stations
  County Boundary
  Metrolink Lines

0 0.045 0.09

- Fire Department
- Local Law Enforcement
- B MSHP Office
- Thissouri State Capitol
- County Courthouse
- 🗄 Hospitals
- MoDOT Office
- MoDOT Maintenance Building
- **1** Cemeteries
- + Public Airports
- - - Metrolink Stations

0.18

0.27

MISSOURI DEPARTMENT OF TRANSPORTATION TRANSPORTATION PLANNING 1-888-ASK-MODOT WWW.MODOT.ORG AUGUST 2021

0.36 Miles