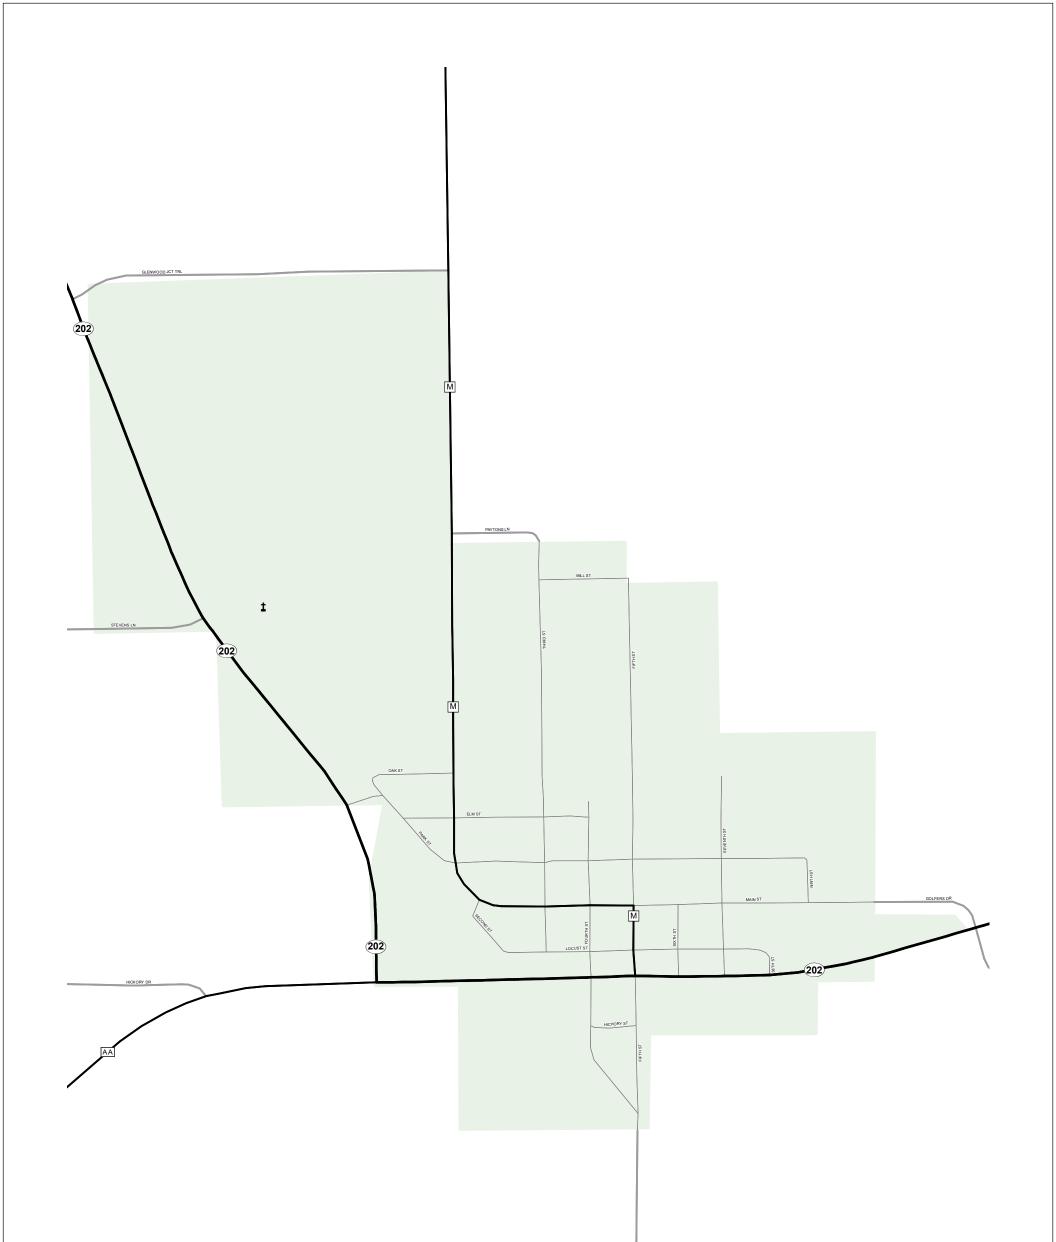

## SCHUYLER COUNTY

MISSOURI

NORTHEAST DISTRICT 2021

## **GLENWOOD**

## Legend

E STEEN L

- Legend Interstate US Route Business Route Missouri Route Letter Route County Road Railroad City Street Other Routes River or Stream -Lake or Large River City Limits
- Cuty Limits
  Amtrak Stations
  County Boundary
  Metrolink Lines

## Fire Department

- Local Law Enforcement
- B MSHP Office
- Thissouri State Capitol
- County Courthouse
- Hospitals
- MoDOT Office
- MoDOT Maintenance Building

0.2

- **1** Cemeteries
- + Public Airports
- - Metrolink Stations