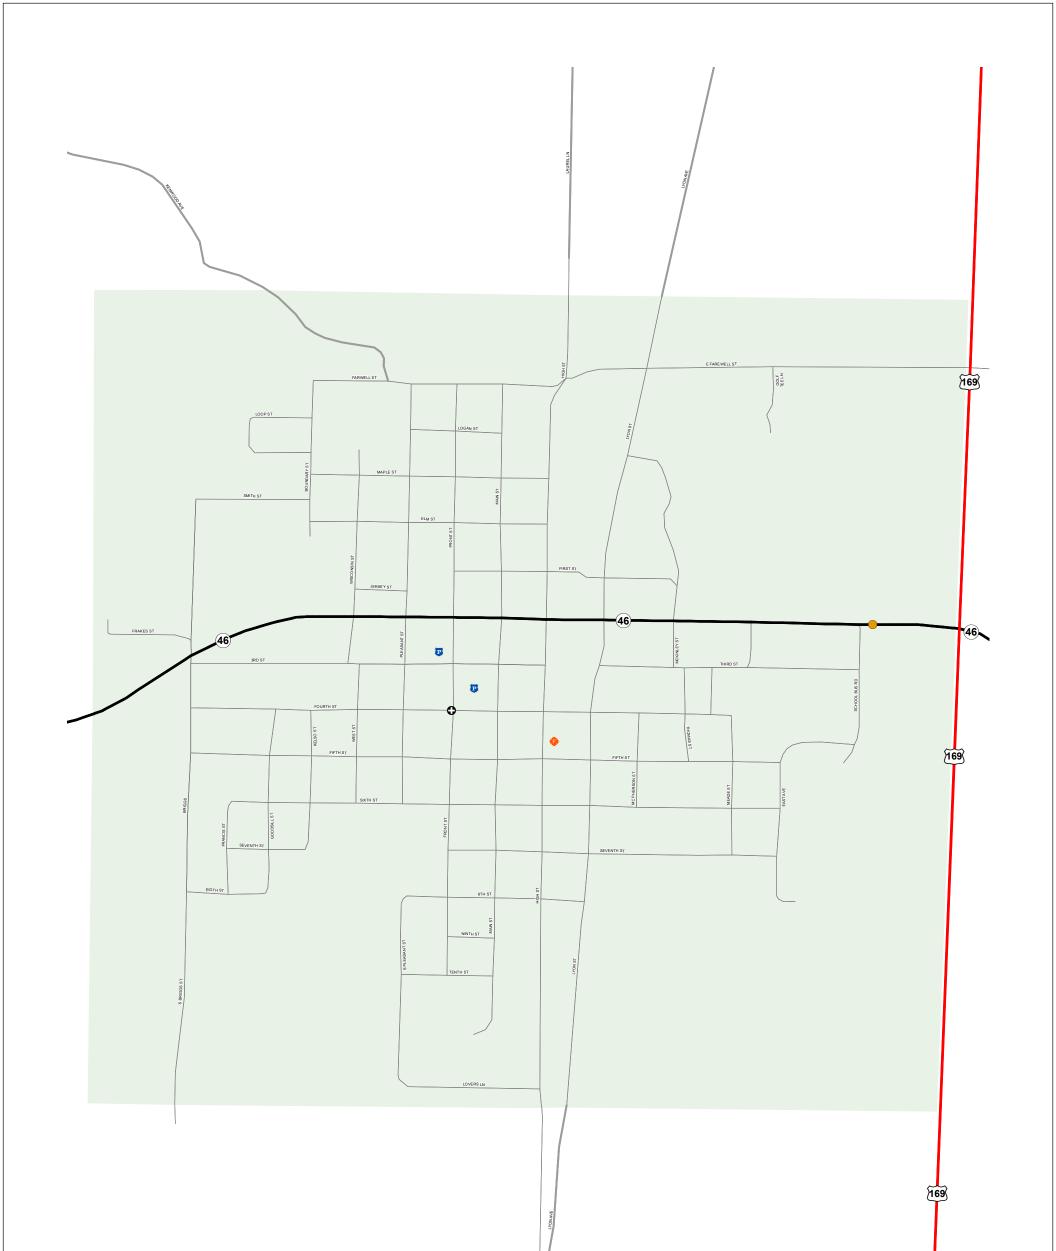

# **GRANT CITY**

#### Legend

Legend Interstate US Route Business Route Missouri Route Letter Route County Road Railroad City Street Other Routes River or Stream Lake or Large River Cuty Limits
Amtrak Stations
County Boundary
Metrolink Lines City Limits

### Fire Department

- Local Law Enforcement
- B MSHP Office
- Thissouri State Capitol
- County Courthouse
- 🗄 Hospitals
- MoDOT Office
- MoDOT Maintenance Building

0.2

0.3

- **1** Cemeteries
- + Public Airports
- Metrolink Stations