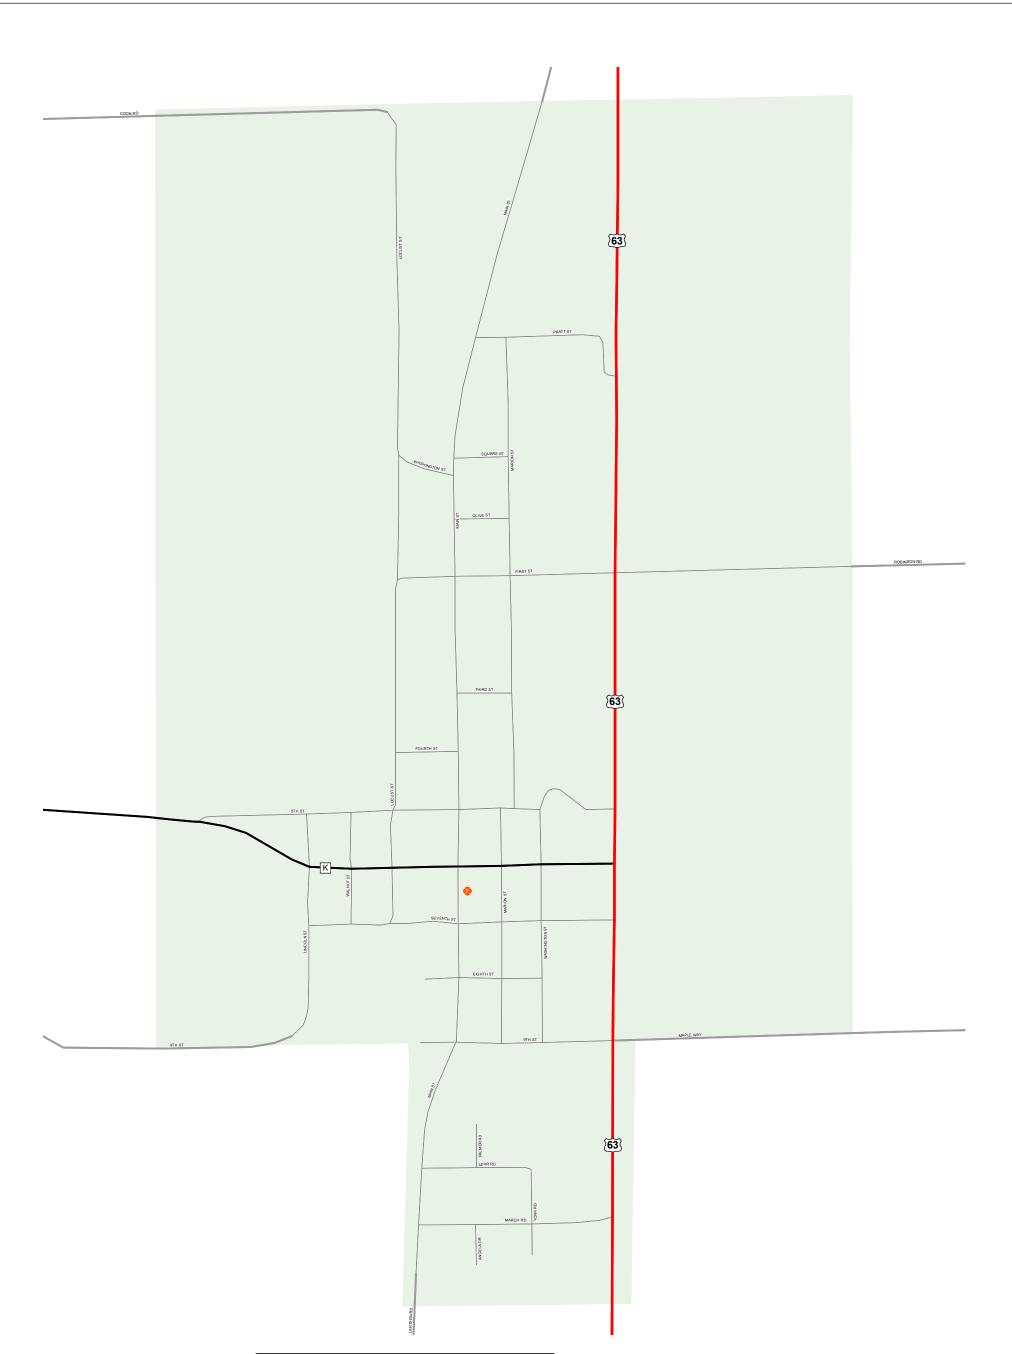

## SCHUYLER COUNTY

MISSOURI

NORTHEAST DISTRICT

2021

Map Locator

## GREENTOP

## Legend

- Legend Interstate US Route Business Route Missouri Route Letter Route County Road Railroad City Street Other Routes River or Stream

- -Lake or Large River
- City Limits
- City Limits
  Antrak Stations
  County Boundary
  Metrolink Lines

## Fire Department

- Local Law Enforcement
- BMSHP Office
- Thissouri State Capitol
- County Courthouse
- 🗄 Hospitals
- MoDOT Maintenance Building
- 1 Cemeteries
- + Public Airports
- - Metrolink Stations