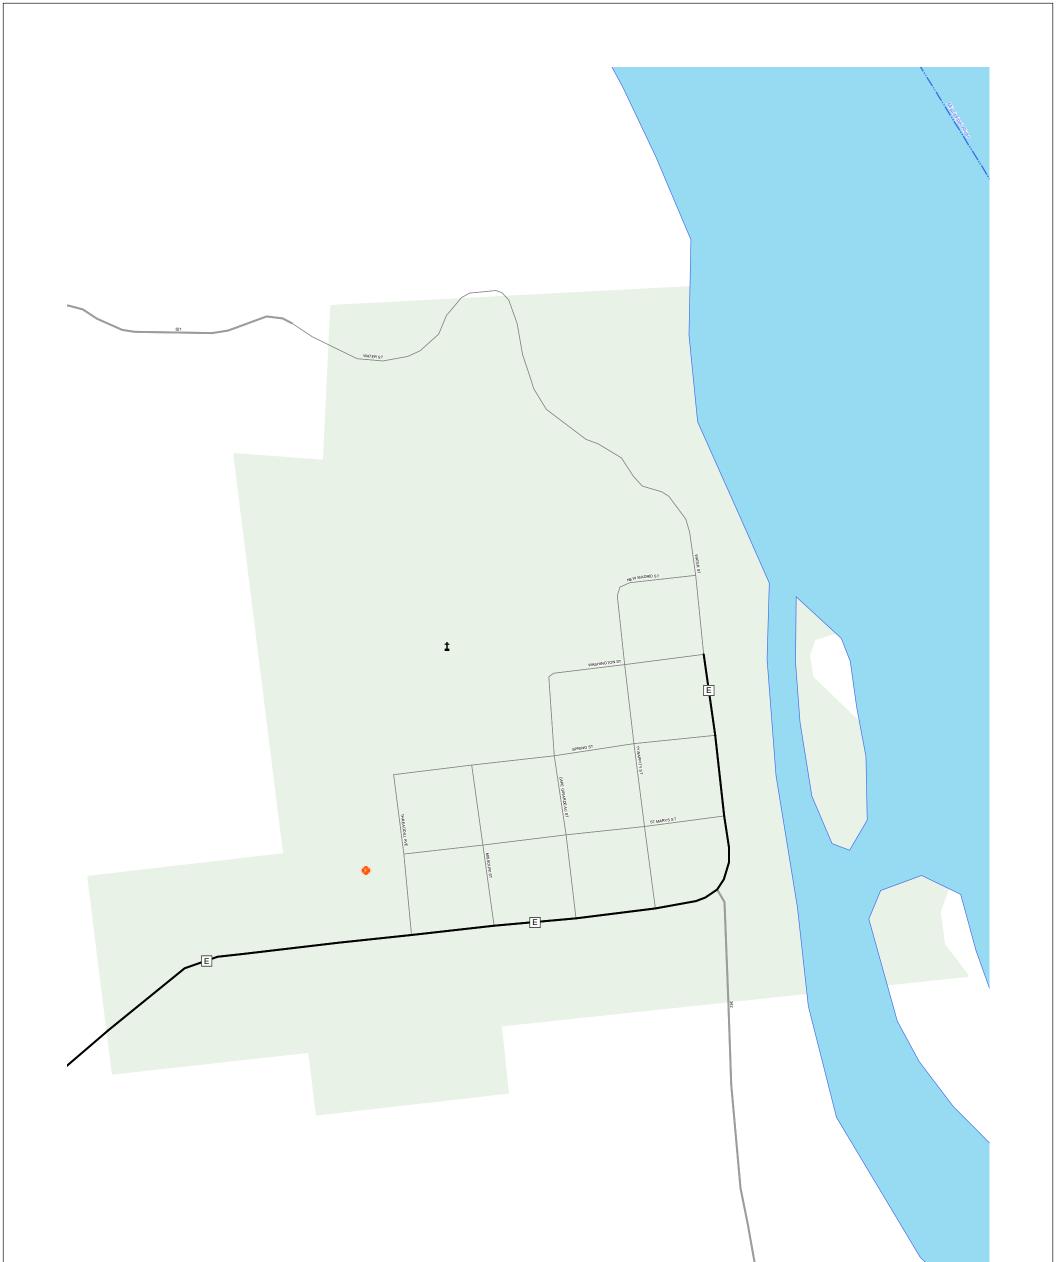

## SCOTT COUNTY

MISSOURI

SOUTHEAST DISTRICT

2021

## COMMERCE

## Legend

- Legend Interstate US Route Business Route Missouri Route County Road Railroad City Street Other Routes River or Stream -Lake or Large River
- City Limits

0 0.035 0.07

Cuty Limits
Amtrak Stations
County Boundary
Metrolink Lines

## Fire Department

- Local Law Enforcement
- BMSHP Office
- Thissouri State Capitol
- County Courthouse
- Hospitals
- MoDOT Office
- MoDOT Maintenance Building

0.14

- **1** Cemeteries
- + Public Airports
- - Metrolink Stations

0.21

MODOT

MISSOURI DEPARTMENT OF TRANSPORTATION TRANSPORTATION PLANNING 1-888-ASK-MODOT WWW.MODOT.ORG AUGUST 2021

0.28 Miles