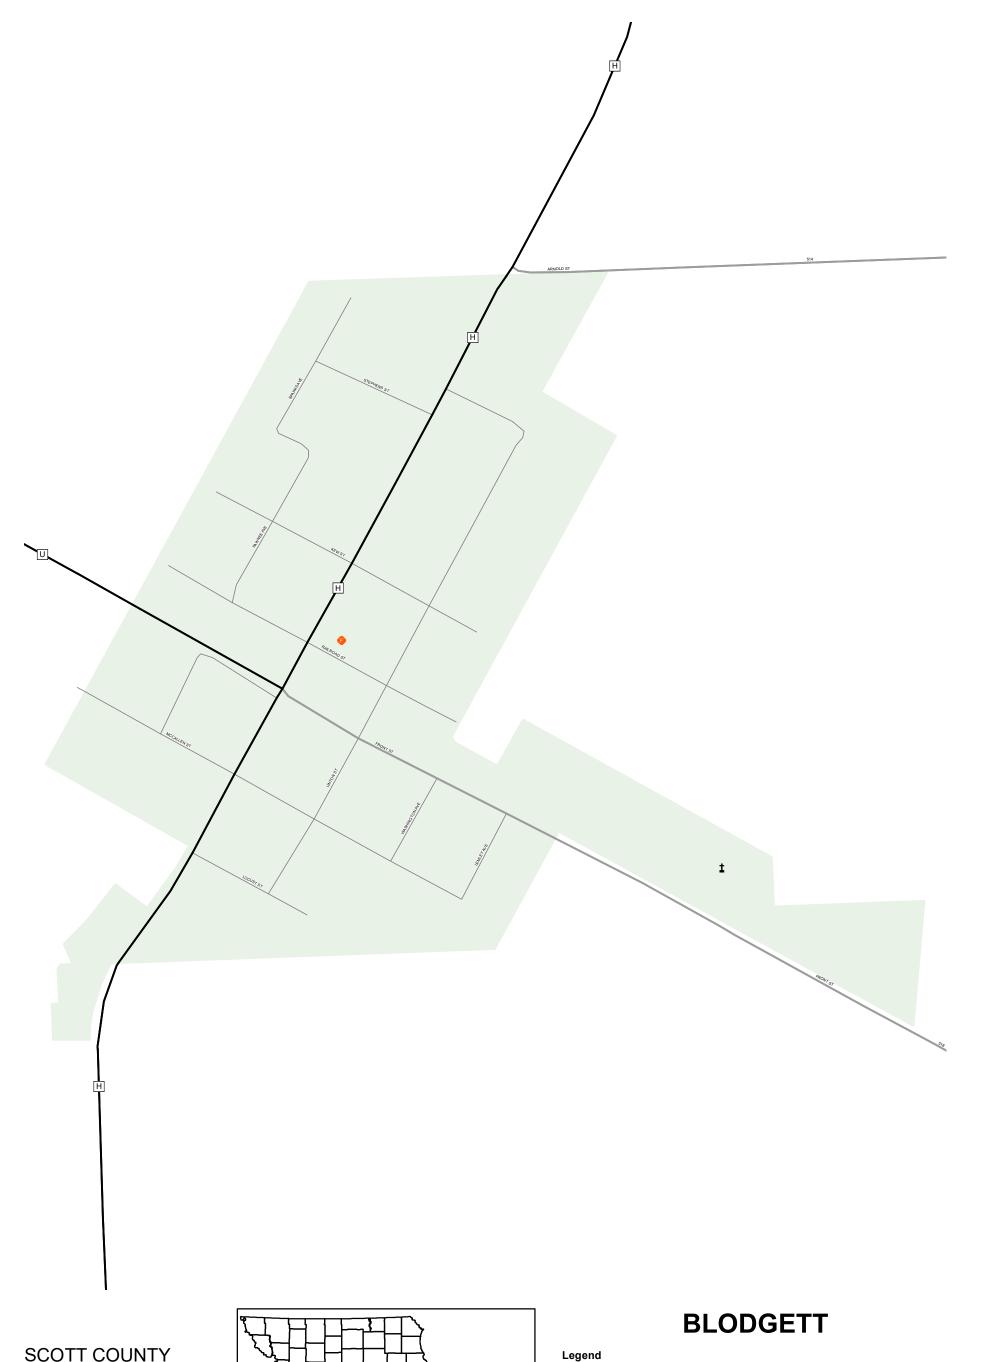

**SCOTT COUNTY MISSOURI** SOUTHEAST DISTRICT 2021

## Legend Interstate Interstate Loop US Route Business Route Missouri Route Letter Route County Road Railroad City Street Other Routes River or Stream Lake or Large Riv Fire Department D Local Law Enforcement MSHP Office Missouri State Capitol **O** County Courthouse

Hospitals MoDOT Office MoDOT Maintenance Building **1** Cemeteries Lake or Large River + Public Airports

MISSOURI DEPARTMENT OF TRANSPORTATION TRANSPORTATION PLANNING 1-888-ASK-MODOT WWW.MODOT.ORG AUGUST 2021

Surrounding City Limits

Amtrak Stations

County Boundary

Metrolink Lines City Limits Metrolink Stations

0 0.0275 0.055 0.22 Miles 0.11 0.165