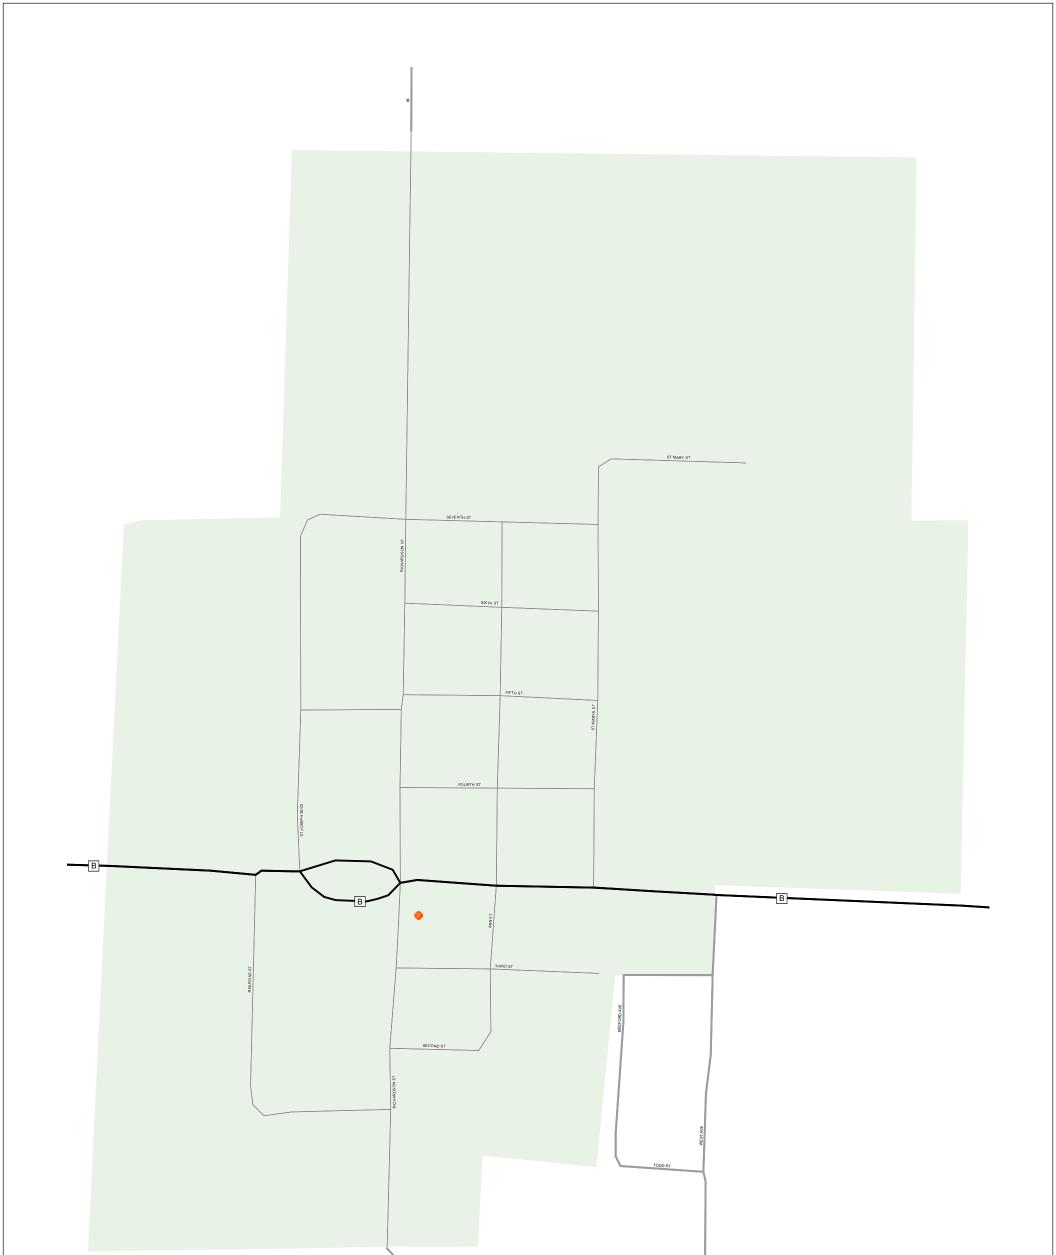

## ANDREW COUNTY

MISSOURI

NORTHWEST DISTRICT

2021





## **BOLCKOW**

## Legend

- Interstate
  Interstate Loop Interstate Loop
   US Route
   Business Route
   Missouri Route
   Letter Route
   County Road
   Railroad
   City Street
   Other Routes
   River or Stream
   I ake or Large Riv

- Lake or Large River
- City Limits
- City Limits
  Antrak Stations
  County Boundary
  Metrolink Lines

0 0.025 0.05

- Fire Department
- Local Law Enforcement
- BMSHP Office
- Thissouri State Capitol
- County Courthouse
- 🗄 Hospitals
- MoDOT Office
- MoDOT Maintenance Building
- 1 Cemeteries
- + Public Airports
- - - Metrolink Stations

0.1

0.15



MISSOURI DEPARTMENT OF TRANSPORTATION TRANSPORTATION PLANNING 1-888-ASK-MODOT WWW.MODOT.ORG AUGUST 2021

0.2 Miles