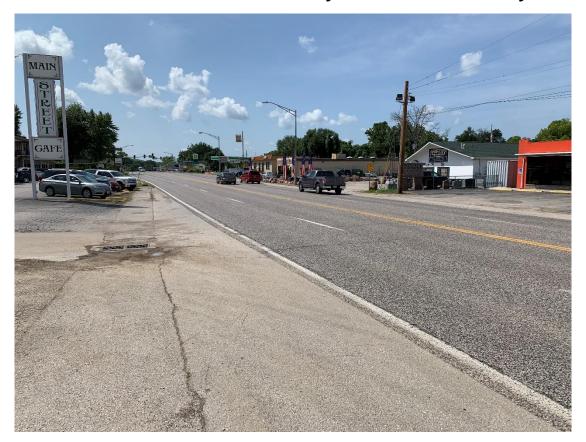

### Route 61/67 from Brandon Wallace Way to 6th/8th Street in Crystal City

#### What are the issues?

There are improvements that need to be made on Route 61/67 in Jefferson County from approximately Brandon Wallace Way to 6<sup>th</sup>/8<sup>th</sup> Street in Crystal City. To maintain our roadway and continue to keep motorists safe, MoDOT plans to add a two-way left turn lane, address existing drainage issues and resurface the pavement in the area. The existing curbs, pipes and inlets have outlived their intended functions. Curbs will be updated; drainage pipes will be replaced where needed and inlets and drains will be cleaned out. The installation of a two-way left turn lane will provide safer left turn access to the businesses along this section of Route 61/67 in Crystal City.