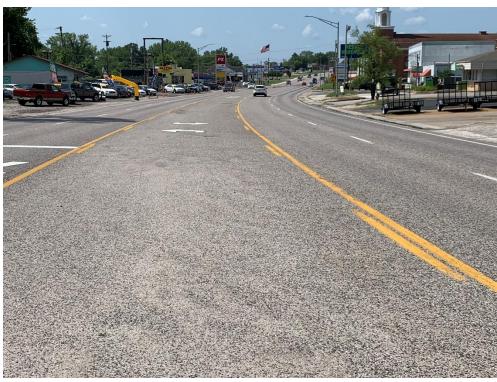

ction of Route 61/67 in Crystal City.

### What are the anticipated impacts?

Construction details have not been finalized at this time. MoDOT will work with property owners to ensure access is available during construction.

## How much will the project cost?

Construction cost is estimated at \$2.3 million.

### Is MoDOT acquiring property from landowners?

MoDOT will need to acquire some property or obtain temporary easements.

### What is the construction schedule?

| Right of Way property acquisition | Fall 2021     |
|-----------------------------------|---------------|
| Contract Award                    | February 2023 |
| Construction begins               | March 2023    |
| Construction expected             | Fall 2023     |
| completion                        |               |



An example of a two-way left turn lane

# What if I have questions?

If you have any questions contact Project Manager Shirley Norris at 314-565-5648 or email her at <a href="mailto:Shirley.Norris@modot.mo.gov">Shirley.Norris@modot.mo.gov</a> You can also reach out to Franklin/Jefferson County Area Engineer Stephen O'Connor at 314-453-5021 or email him at <a href="mailto:Stephen.Oconnor@modot.mo.gov">Stephen.Oconnor@modot.mo.gov</a> You can also visit our website: <a href="https://www.modot.org/route-6167-brandon-wallace-way-6th8th-street">https://www.modot.org/route-6167-brandon-wallace-way-6th8th-street</a>