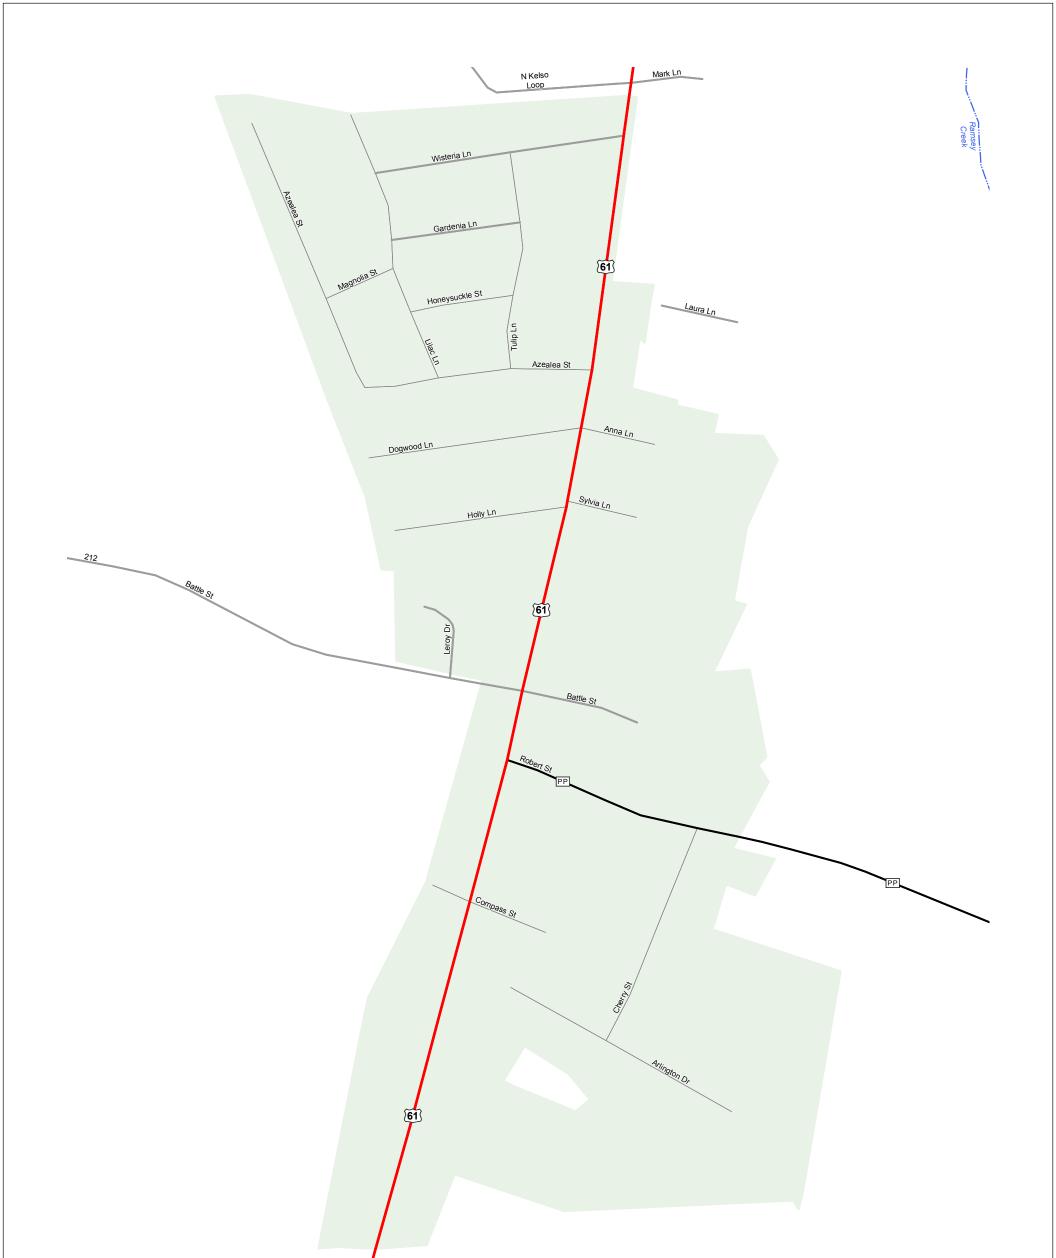

## **KELSO**

SCOTT COUNTY MISSOURI SOUTHEAST DISTRICT

2015

- Legend -Interstate
- -Interstate Loop
- -US Route
- -Business Route
- -Missouri Route
- -Letter Route
- -County Road
- → Railroad City Street
- -Other Routes
- River or Stream
- -Lake or Large River
- City Limits
- Surrounding City Limits

- Fire Department
- E Law Enforcement
- **B**MSHP Office
- County Courthouse
- Hospital
- MoDOT Office
- MoDot Maintenance Building
- **1** Cemeteries
- + Airport
- Amtrak Stations

MISSOURI DEPARTMENT OF TRANSPORTATION TRANSPORTATION PLANNING 1-888-ASK-MODOT WWW.MODOT.ORG JANUARY, 2015

0 80 160 320 480 640 Feet