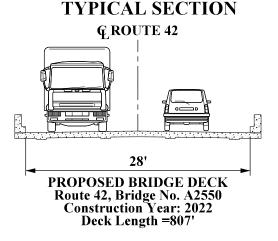

### **PROJECT FACTS:**

- Portions of bridge deck to be repaired
- Existing and proposed bridge deck: width 28', length 807'
- Proposed roadway improvements: New approach slab and upgraded guardrail

## **CONSTRUCTION:**

- Construction 2022