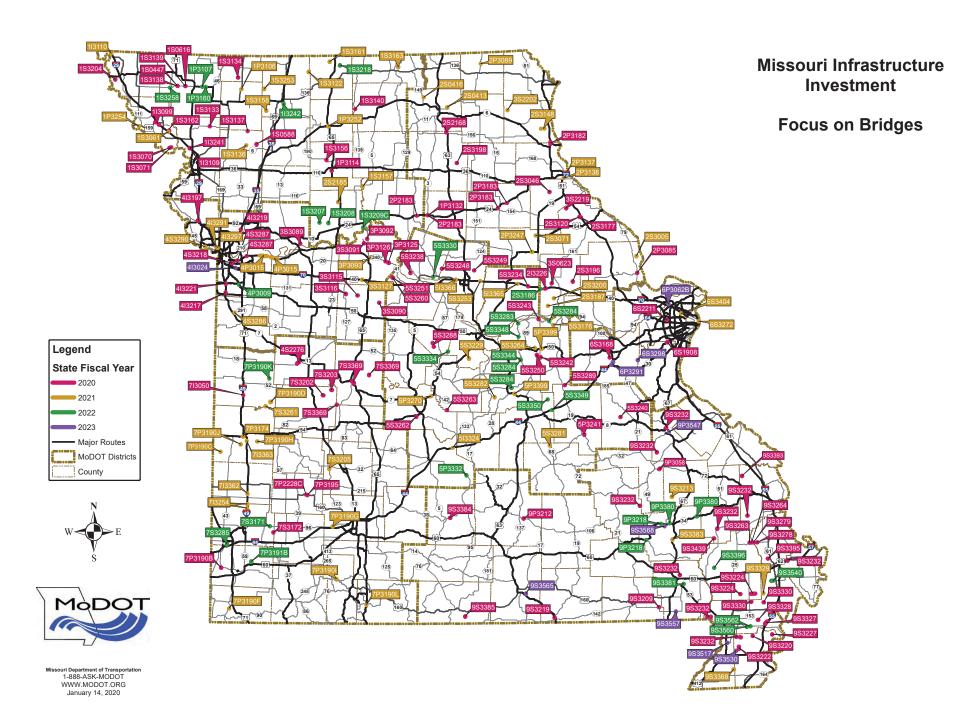

# Missouri Infrastructure Investment

# FOCUS ON BRIDGES

#### **Focus on Bridges Program**

**Target: 100% by FY23** 

| County   | <u>Route</u> | Dist | <u>Job</u><br>Number | <u>Description</u>    | <u>Location</u>                                                                                            | <u>Status</u>      | Number of Bridges | Est. Total<br>Cost (\$1,000) |
|----------|--------------|------|----------------------|-----------------------|------------------------------------------------------------------------------------------------------------|--------------------|-------------------|------------------------------|
| Andrew   | IS 29        | NW   | 1 3241               | Bridge rehabilitation | on bridge over Rte. T. near Amazonia.                                                                      | Open to Traffic    | 2                 | 1,184                        |
| Andrew   | MO 48        | NW   | 153133               | Bridge replacement    | over Agee Creek, 2 miles east of Rte. D near Whitesville.                                                  | Open to Traffic    | 1                 | 612                          |
| Andrew   | IS 29        | NW   | 1 3109               | Bridge replacement    | over Hopkins Creek, 0.2 mile south of Rte. T near Amazonia.                                                | Under Construction | 2                 | 5,843                        |
| Atchison | RT U         | NW   | 1S3204               | Bridge rehabilitation | over Drainage Ditch, 1.3 miles south of Rte. 136 near Phelps City.                                         | Open to Traffic    | 1                 | 305                          |
| Chariton | US 24        | NW   | 2P2183               | Bridge replacement    | to the overflow structure of the Middle Fork Chariton River,<br>1.5 miles east of Rte. 129 near Salisbury. | Open to Traffic    | 1                 | 2,746                        |
| Chariton | US 24        | NW   | 1P3132               | Bridge replacement    | over Middle Fork Chariton River, 1.8 miles west of Rte. 129 near Salisbury.                                | Open to Traffic    | 1                 | 2,018                        |
| Dekalb   | RT A         | NW   | 1S3137               | Bridge replacement    | over North Fork Lost Creek, 1.6 miles south of Rte. Z near Maysville.                                      | Open to Traffic    | 1                 | 631                          |
| Dekalb   | RT D         | NW   | 1S0588               | Bridge replacement    | over Ervens Branch, 0.4 mile north of Rte. W near Maysville.                                               | Open to Traffic    | 1                 | 1,089                        |
| Holt     | RT H         | NW   | 1S3162               | Bridge rehabilitation | over Nichols Creek, 0.3 mile east of Rte. B, near Oregon.                                                  | Open to Traffic    | 1                 | 407                          |
| Holt     | IS 29        | NW   | 113099               | Bridge rehabilitation | over Kimsey Creek and Rte. E near Mound City.                                                              | Open to Traffic    | 4                 | 3,529                        |
| Holt     | RT T         | NW   | 1S3071               | Bridge rehabilitation | over Easter Creek, 0.8 mile north of Rte. U near Oregon.                                                   | Open to Traffic    | 1                 | 384                          |
| Holt     | RT T         | NW   | 1S3070               | Bridge rehabilitation | over Spring Creek, 0.5 mile south of Rte. O near Oregon.                                                   | Open to Traffic    | 1                 | 368                          |
|          |              |      |                      |                       |                                                                                                            |                    |                   |                              |