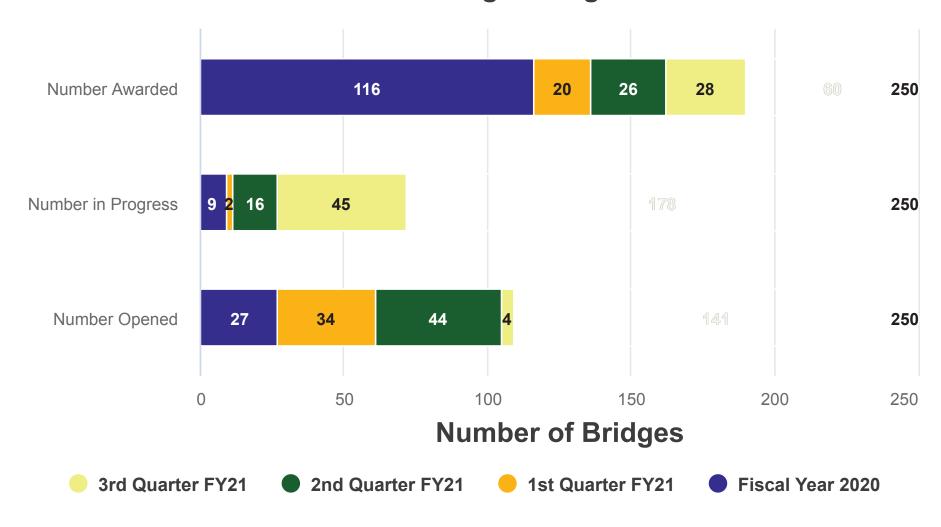

#### 2020 - 2023 Totals

|                 |                | <u>Total</u>      |
|-----------------|----------------|-------------------|
| Number of       | Number of      | <b>Programmed</b> |
| <b>Projects</b> | <u>Bridges</u> | (\$1,000)         |
| 211             | 250            | 355,392           |