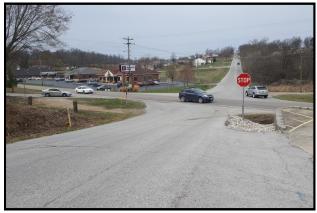

## **New Roundabout in Marshfield**

Webster Co. Route CC/Buffalo Street/Banning Street

## **Project Facts:**

 Build one-lane roundabout at the intersection of Webster Co. Route CC (Hubble Drive), Buffalo Street and Banning Street in Marshfield