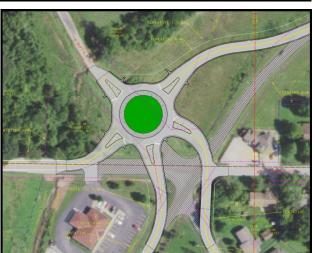

## **New Roundabout in Marshfield**

Webster Co. Route CC/Buffalo Street/Banning Street

## **Project Facts:**

 Build one-lane roundabout at the intersection of Webster Co. Route CC (Hubble Drive), Buffalo Street and Banning Street in Marshfield