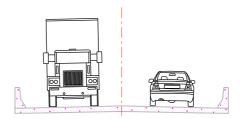

## PROPOSED BRIDGE TYPICAL SECTION

### ROUTE H - BRIDGE # R0250

- Construction Year 2021
- Width = 24'
- Two lane bridge

• Width = 22'