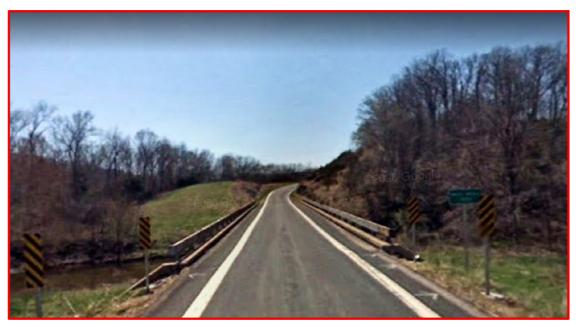

COLE COUNTY ROUTE H BOIS BRULE CREEK

Job No: J5S3229

## PROJECT FACTS:

- Route H Bridge #R0250 Redeck and Superstructure Replacement
- Existing bridge deck: 22' width
- Proposed bridge deck: 24' width
- Roadway improvements 90' North and 90' South
- · Guardrail will be installed North and South of the bridge

### BRIDGE FACTS:

• Existing Bridge was constructed in 1963

### TRAFFIC IMPACTS:

- · Bridge will be closed during construction
- · Detour will be signed during closure
- Closed up to 2 months during construction
- · Alternate routes available during closure