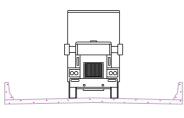

# EXISTING BRIDGE TYPICAL SECTION

#### ROUTE H - BRIDGE # R0250

- Construction Year 1963
- Striped for one lane of traffic due to weight limit