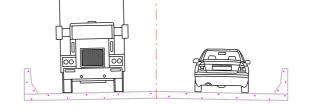

#### PROPOSED BRIDGE TYPICAL SECTION

ROUTE O - BRIDGE # A19601

- Construction Year 2021
- New bridge deck
- Width = 28'