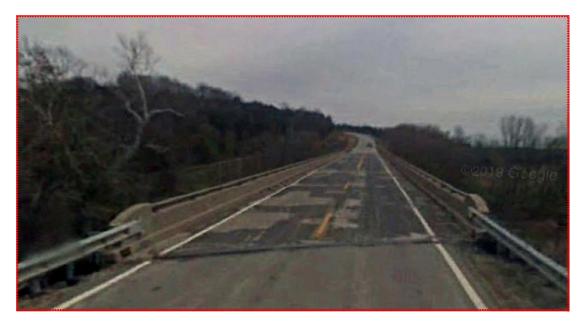

# CALLAWAY COUNTY ROUTE O AUXVASSE CREEK

Job No: J5S3367

# PROJECT FACTS:

- · Remove and replace bridge deck over Auxvasse Creek
- Bridge deck length is 316'
- · All Guardrail will be upgraded

# EXISTING BRIDGE FACTS:

- ROUTE O BRIDGE # A1960
- Existing Bridge was constructed in 1967
- Width = 26'