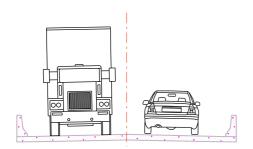

#### EXISTING BRIDGE TYPICAL SECTION

ROUTE O - BRIDGE # A19601

- Construction Year 1967
- Width = 26'