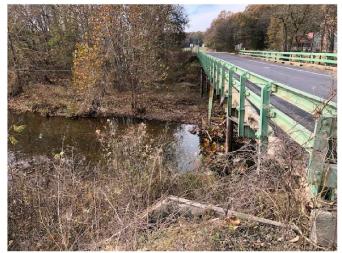

### **Bridge Facts:**

- Constructed in 1938
- Bridge deck deteriorating; last inspection serious condition

### **Traffic Impacts:**

- Bridge will be closed during construction
- Detour signed during closure
- Closed up to 3 months during construction
- Alternate routes available during construction

EXISTING BRIDGE DECK ROUTE J - BRIDGE NO. X0417 Existing Bridge was constructed in 1938