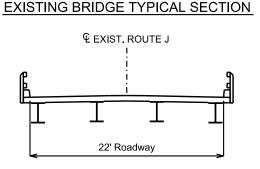

#### **Project Facts:**

- Removal and replacement of bridge on Route J over First Creek between Route 100 and Route F
- Existing bridge deck: 22' width, 166'-2" length
- Proposed bridge deck: 24' width, 167'-3" length
- Roadway improvements approximately 44' east and 121' west of the bridge

### **Bridge Facts:**

- Constructed in 1938
- Bridge deck deteriorating; last inspection serious condition

### **Traffic Impacts:**

- Bridge will be closed during construction
- Detour signed during closure
- Closed up to 3 months during construction
- Alternate routes available during construction

EXISTING BRIDGE DECK ROUTE J - BRIDGE NO. X0417 Existing Bridge was constructed in 1938