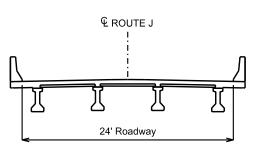

#### **Project Facts:**

- Removal and replacement of bridge on Route J over First Creek between Route 100 and Route F
- Existing bridge deck: 22' width, 166'-2" length
- Proposed bridge deck: 24' width, 167'-3" length
- Roadway improvements approximately 44' east and 121' west of the bridge

## PROPOSED BRIDGE TYPICAL SECTION

PROPOSED BRIDGE DECK ROUTE J - BRIDGE NO. A8880 Proposed Bridge Deck - Construction Year 2021