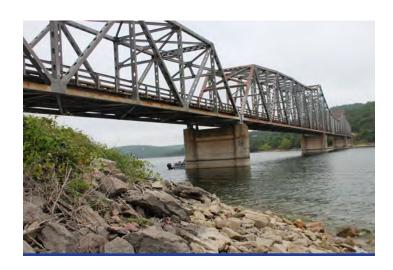

# Route 86 Bridge Replacement

Table Rock Lake, Long Creek Arm

## **Traffic Impacts:**

Construction of the replacement bridge, south of the existing structure, will allow traffic to continue to use Route 86. Route 86 will be closed for short periods to connect the new bridge with the existing roadway.