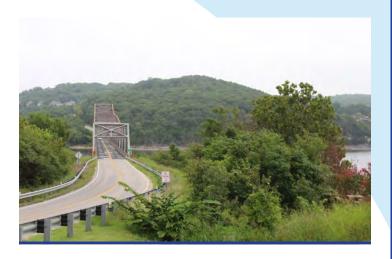

# Route 86 Bridge Replacement

Table Rock Lake, Long Creek Arm

## **Traffic Impacts:**

Construction of the replacement bridge, south of the existing structure, will allow traffic to continue to use Route 86. Route 86 will be closed for short periods to connect the new bridge with the existing roadway.