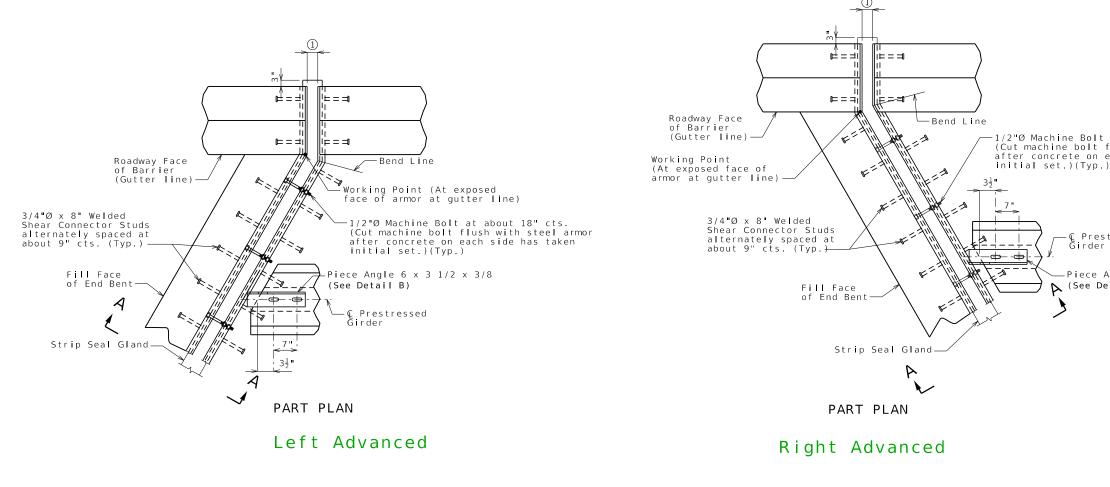

## STRIP01\_psi\_end Guidance & Alternate Details

- Standard Drawing Guidance (do not show on plans):
- Modify drawing as necessary.
- Remove non-applicable rows in table.
- A Piece angle length to center of first slotted hole.
- $\bigoplus$  Use squared, left advanced or right advanced Part Plan as needed.
- $\bigcirc$  = 3/4" (Min.)  $\bigcirc$  60°. Verify only. Do not show on plans.
- $\bigcirc = (1 \odot 60^{\circ} + 1/2" + 3/4" (Min.))$ . Verify only. Do not show on plans.
- (E) Remove precast panel for CIP slab.

1/2"Ø Machine Bolt at about 18" cts. (Cut machine bolt flush with steel armor after concrete on each side has taken

€ Prestressed Ğirder

Piece Angle 6 x 3 1/2 x 3/8 (See Detail B)