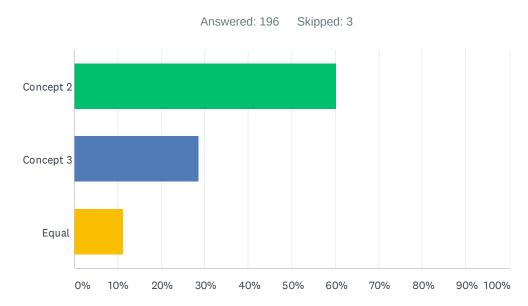

# Q5 Which option provides the most potential for long-term economic development?

| ANSWER CHOICES | RESPONSES |     |
|----------------|-----------|-----|
| Concept 2      | 60.20%    | 118 |
| Concept 3      | 28.57%    | 56  |
| Equal          | 11.22%    | 22  |
| TOTAL          |           | 196 |