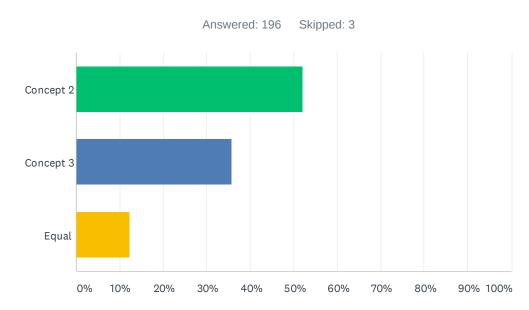

## Q3 Which option do you believe is the safest for drivers on Missouri Route 125?

| ANSWER CHOICES | RESPONSES |     |
|----------------|-----------|-----|
| Concept 2      | 52.04%    | 102 |
| Concept 3      | 35.71%    | 70  |
| Equal          | 12.24%    | 24  |
| TOTAL          |           | 196 |