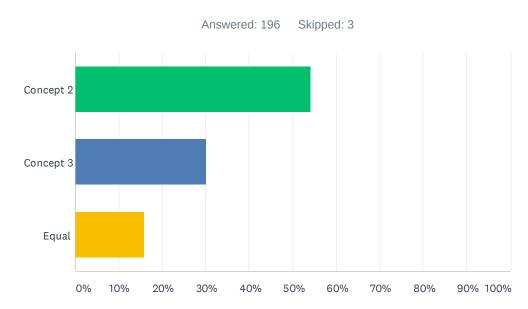

# Q2 Which option do you believe is the safest for drivers on U.S. Route 60?

| ANSWER CHOICES | RESPONSES |     |
|----------------|-----------|-----|
| Concept 2      | 54.08%    | 106 |
| Concept 3      | 30.10%    | 59  |
| Equal          | 15.82%    | 31  |
| TOTAL          |           | 196 |