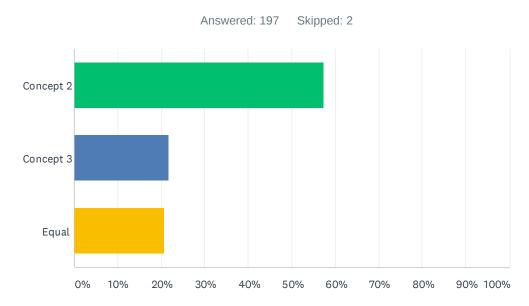

# Q6 Which option do you believe would impact you less during construction?

| ANSWER CHOICES | RESPONSES |    |
|----------------|-----------|----|
| Concept 2      | 57.36% 11 | 13 |
| Concept 3      | 21.83%    | 43 |
| Equal          | 20.81%    | 41 |
| TOTAL          | 19        | 97 |