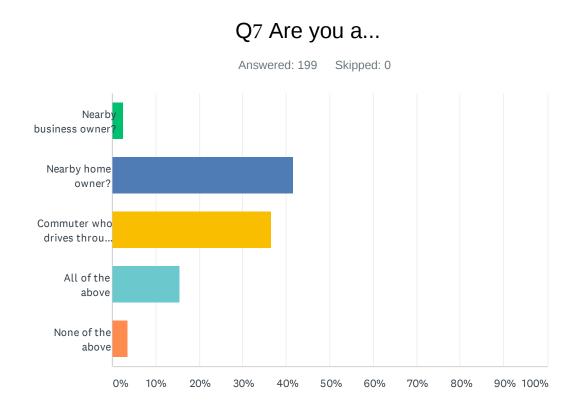

| ANSWER CHOICES                                | RESPONSES |     |
|-----------------------------------------------|-----------|-----|
| Nearby business owner?                        | 2.51%     | 5   |
| Nearby home owner?                            | 41.71%    | 83  |
| Commuter who drives through the intersection? | 36.68%    | 73  |
| All of the above                              | 15.58%    | 31  |
| None of the above                             | 3.52%     | 7   |
| TOTAL                                         |           | 199 |