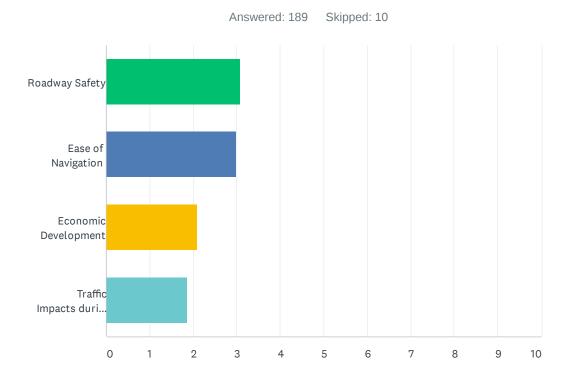

Q1 Please rank in order of importance to you:

|                                     | 1            | 2            | 3            | 4            | TOTAL | SCORE |
|-------------------------------------|--------------|--------------|--------------|--------------|-------|-------|
| Roadway Safety                      | 43.01%<br>80 | 30.11%<br>56 | 18.82%<br>35 | 8.06%<br>15  | 186   | 3.08  |
| Ease of Navigation                  | 31.02%<br>58 | 42.25%<br>79 | 21.39%<br>40 | 5.35%<br>10  | 187   | 2.99  |
| Economic Development                | 12.90%<br>24 | 16.67%<br>31 | 37.10%<br>69 | 33.33%<br>62 | 186   | 2.09  |
| Traffic Impacts during Construction | 14.13%<br>26 | 10.33%<br>19 | 22.83%<br>42 | 52.72%<br>97 | 184   | 1.86  |