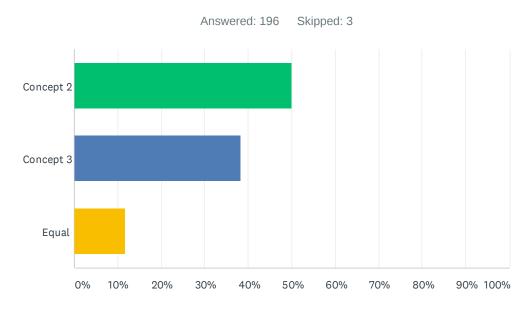

#### Q4 Which option would be the easiest for you to navigate?

| ANSWER CHOICES | RESPONSES |    |
|----------------|-----------|----|
| Concept 2      | 50.00%    | 98 |
| Concept 3      | 38.27%    | 75 |
| Equal          | 11.73%    | 23 |
| TOTAL          | 1         | 96 |