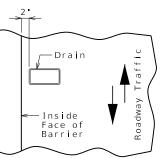

S DRA10 exist stl Guidance & Alternate Details

Standard Drawing Guidance (do not show on plans):

- (1) Replace example Plan of Slab Showing Slab Drain Locations with actual plan.
- (2) Details shown inside the sheet border are for drains transverse to roadway. Use the below details for drains parallel to roadway.
- ③ Use 1/6 of web depth.
- (4) For slab thickness less than 7 3/4", revise dimension to be equal to the slab thickness minus 3 1/4".
- (5) Type 3 for weathering steel; Type 1 for painted or galvanized steel.
- (6) Use with weathering steel. Delete for painted or galvanized steel.
- ⑦ Total drain length is equal to 9" + maximum girder and haunch + slab thickness, rounded UP to the next whole inch.









PART PLAN OF SLAB AT DRAIN





PART PLAN OF SLAB AT DRAIN