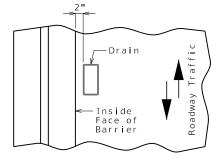

S DRA10 exist stl Guidance & Alternate Details

Standard Drawing Guidance (do not show on plans):

- (1) Replace example Plan of Slab Showing Slab Drain Locations with actual plan.
- (2) Details shown inside the sheet border are for drains transverse to roadway. Use the below details for drains parallel to roadway.
- ③ Use 1/6 of web depth.
- (4) For slab thickness less than 7 3/4", revise dimension to be equal to the slab thickness minus 3 1/4".
- (5) Type 3 for weathering steel; Type 1 for painted or galvanized steel.
- (6) Use with weathering steel. Delete for painted or galvanized steel.
- ⑦ Total drain length is equal to 9" + maximum girder and haunch + slab thickness, rounded UP to the next whole inch.









PART PLAN OF SLAB AT DRAIN





PART PLAN OF SLAB AT DRAIN