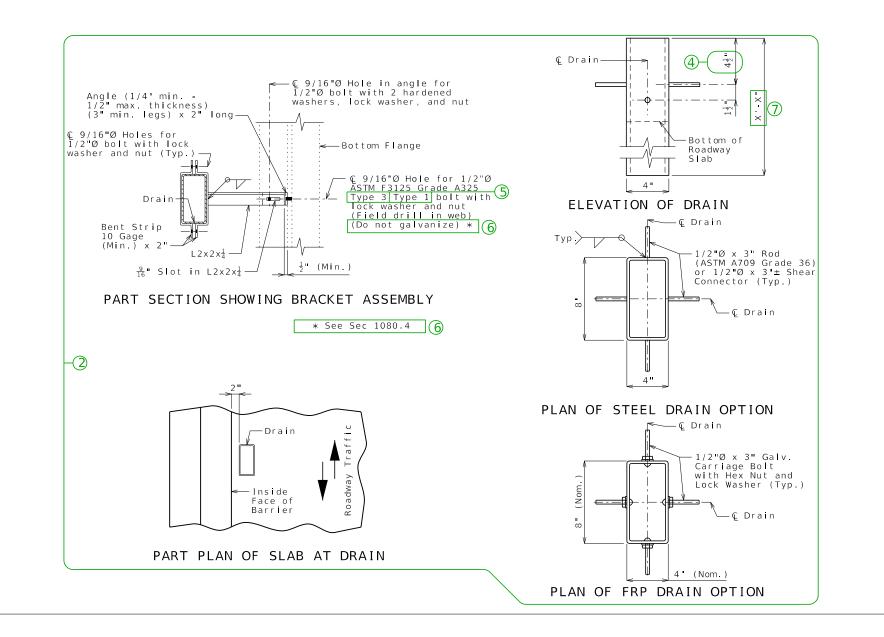

S DRA10 exist stl Guidance & Alternate Details

Standard Drawing Guidance (do not show on plans):

- (1) Replace example Plan of Slab Showing Slab Drain Locations with actual plan.
- (2) Details shown inside the sheet border are for drains transverse to roadway. Use the below details for drains parallel to roadway.
- ③ Use 1/6 of web depth.
- (4) For slab thickness less than 7 3/4", revise dimension to be equal to the slab thickness minus 3 1/4".
- (5) Type 3 for weathering steel; Type 1 for painted or galvanized steel.
- (6) Use with weathering steel. Delete for painted or galvanized steel.
- ⑦ Total drain length is equal to 9" + maximum girder and haunch + slab thickness, rounded UP to the next whole inch.

PART PLAN OF SLAB AT DRAIN

PART PLAN OF SLAB AT DRAIN