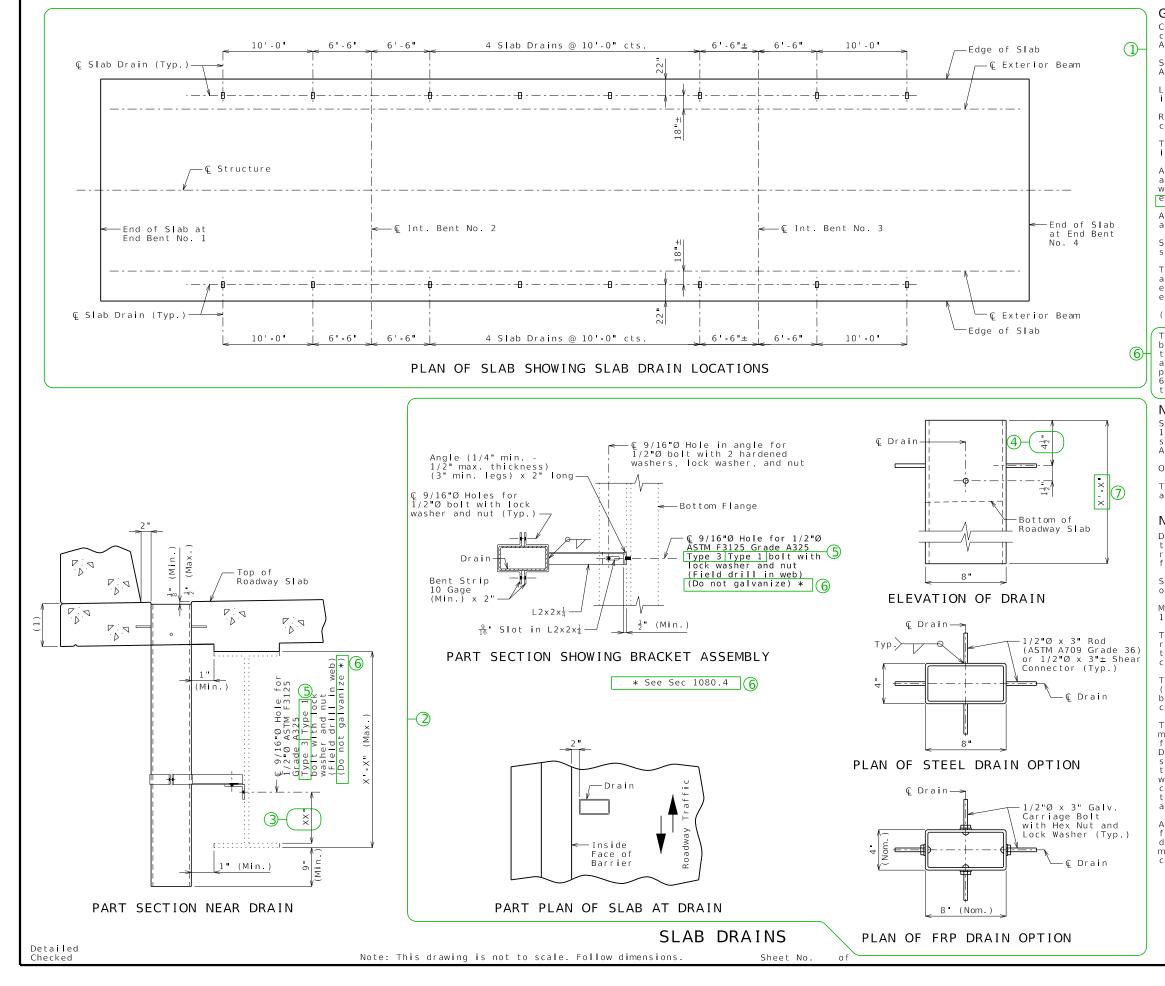

S DRA10 exist stl Guidance & Alternate Details

Standard Drawing Guidance (do not show on plans):

- (1) Replace example Plan of Slab Showing Slab Drain Locations with actual plan.
- (2) Details shown inside the sheet border are for drains transverse to roadway. Use the below details for drains parallel to roadway.
- ③ Use 1/6 of web depth.
- (4) For slab thickness less than 7 3/4", revise dimension to be equal to the slab thickness minus 3 1/4".
- (5) Type 3 for weathering steel; Type 1 for painted or galvanized steel.
- (6) Use with weathering steel. Delete for painted or galvanized steel.
- ⑦ Total drain length is equal to 9" + maximum girder and haunch + slab thickness, rounded UP to the next whole inch.