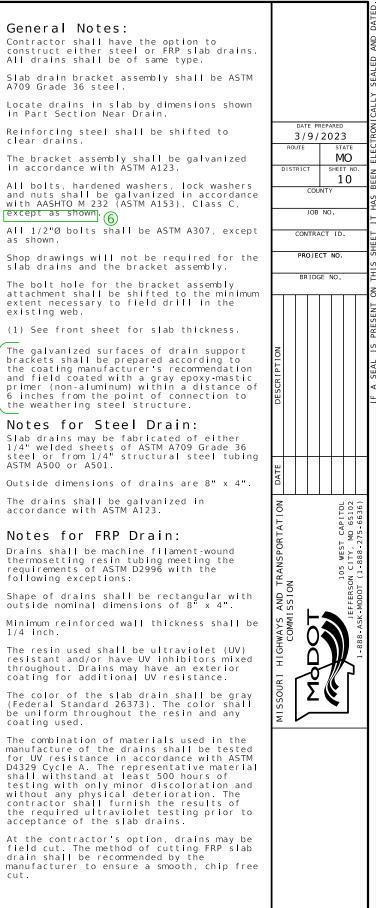

S DRA10 exist stl Guidance & Alternate Details

Standard Drawing Guidance (do not show on plans):

- (1) Replace example Plan of Slab Showing Slab Drain Locations with actual plan.
- (2) Details shown inside the sheet border are for drains transverse to roadway. Use the below details for drains parallel to roadway.
- ③ Use 1/6 of web depth.
- (4) For slab thickness less than 7 3/4", revise dimension to be equal to the slab thickness minus 3 1/4".
- (5) Type 3 for weathering steel; Type 1 for painted or galvanized steel.
- (6) Use with weathering steel. Delete for painted or galvanized steel.
- ⑦ Total drain length is equal to 9" + maximum girder and haunch + slab thickness, rounded UP to the next whole inch.