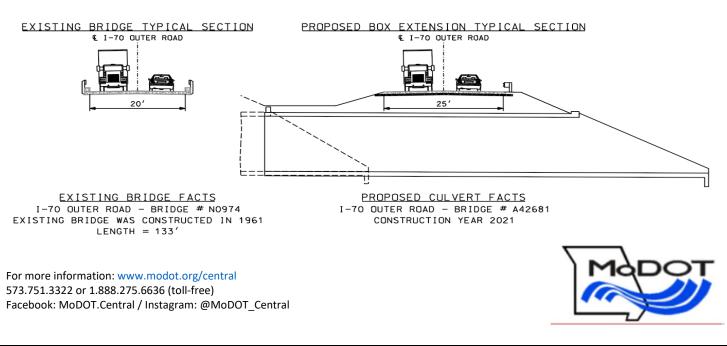

## Project Facts:

- Removal of bridge and replacement on I-70 Drive SE Outer Road over Little Cedar Creek between Route Z and North Purdy Lane in Boone County.
- Existing bridge deck: 20' width, 133' length
- Proposed replacement consists of extending the existing I-70 eastbound box culvert.
  - Proposed improvement includes 10.5' lanes with 2' shoulders (See Proposed Typical Section below)

#### Bridge Facts:

- Constructed in 1961
- Bridge is in poor condition

## Construction:

• Construction in 2021.